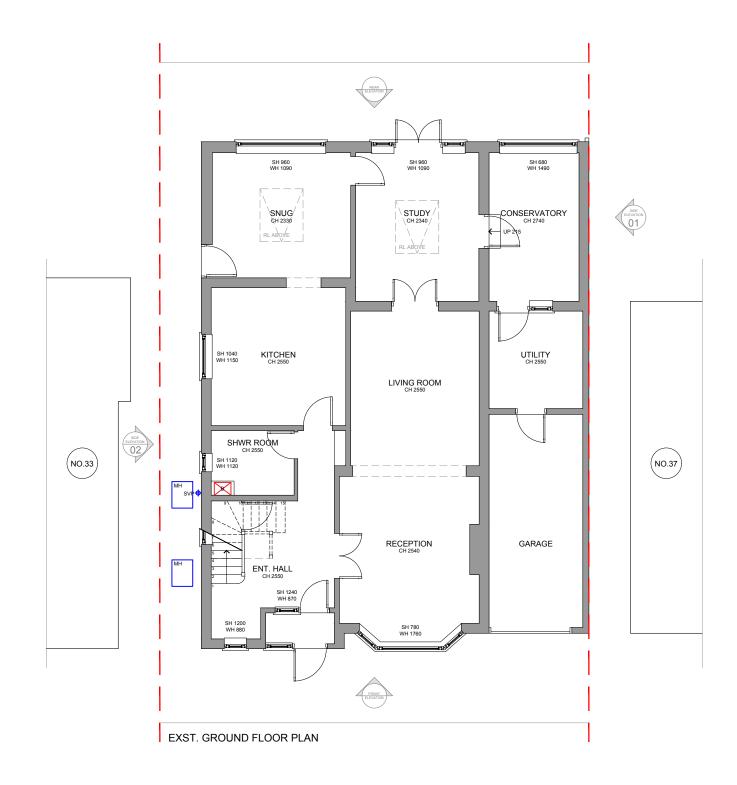

## POLICY D12 COMPLIANCE

The proposed works will comply with the Part B of the current UK building regulations. A heat detector is proposed to the

kitchen, and linked via mains to smoke detectors proposed to the hallways/landings at all levels of the property.

The primary means of escape in the event of a fire will be via the main entrance to the property.

The proposed Evacuation and Assembly point will be on the footpath on the road front, distanced away from the property, and accessed via the

primary means of escape. The existing road will provide suitable access and appliances/equipment for fire fighting purposes. The proposed works do not affect this provision.

- 4. NEW GRP FLAT DORMER ROOF.
- THE PROPOSED ROOF LIGHT IS NOT TO PROTRUDE MORE THAN 150MM BEYOND THE PLANE OF THE PROPOSED ROOF SLOPE.
- NEW LOFT DORMER TILED TO MATCH EXISTING.