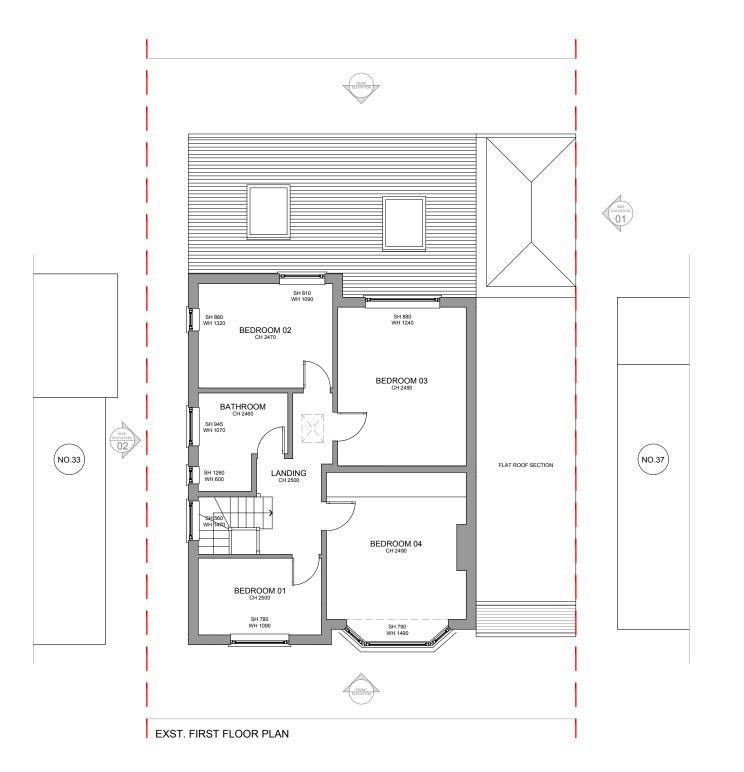

Project no.: HB230616 Project:

MAGDALENA & TIM BROWN

35 SALISBURY AVENUE SUTTON SM1 2DH Address:

EXISTING FIRST FLOOR PLAN

Drawn by: CR

AUG 2023 Scale: 1:100 Date: Drawing No: 0011

Title:

V