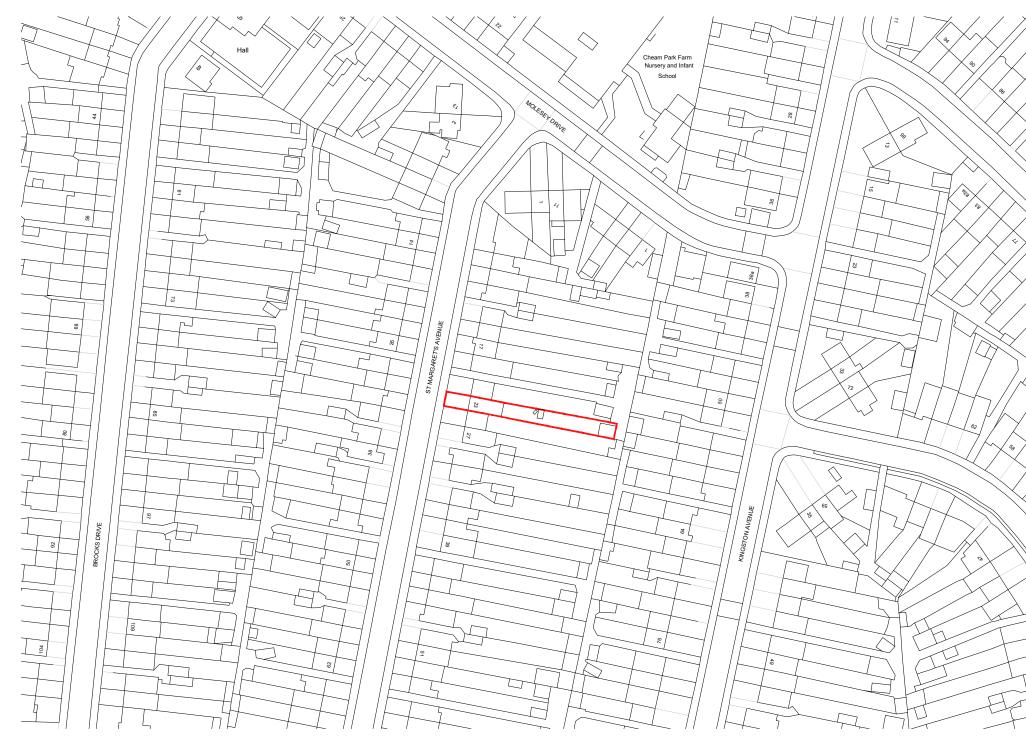

SCALE 1:1250 @ A3

|                                 | DESIGN<br>EXTENSI<br>125, 420 Londor<br>Croydon, CR0<br>Tel: 020 7856 0<br>E: planning@de<br>www.designext | n road,<br>INT<br>495<br>signextension.co.uk |
|---------------------------------|------------------------------------------------------------------------------------------------------------|----------------------------------------------|
| Drawing issued for              |                                                                                                            |                                              |
| Planning                        |                                                                                                            |                                              |
| Project                         |                                                                                                            |                                              |
| 23 St Margarets Avenue, SM3 9TU |                                                                                                            |                                              |
| Client                          |                                                                                                            |                                              |
| -                               |                                                                                                            |                                              |
| Title                           |                                                                                                            |                                              |
| LOCATION PLAN                   |                                                                                                            |                                              |
|                                 |                                                                                                            |                                              |
|                                 |                                                                                                            |                                              |
| Date                            |                                                                                                            | Scale @ A3                                   |
| 29/11/2023                      |                                                                                                            | 1:1250                                       |
| REV                             | Drawing No-Revision:                                                                                       |                                              |
| -                               | E100                                                                                                       |                                              |