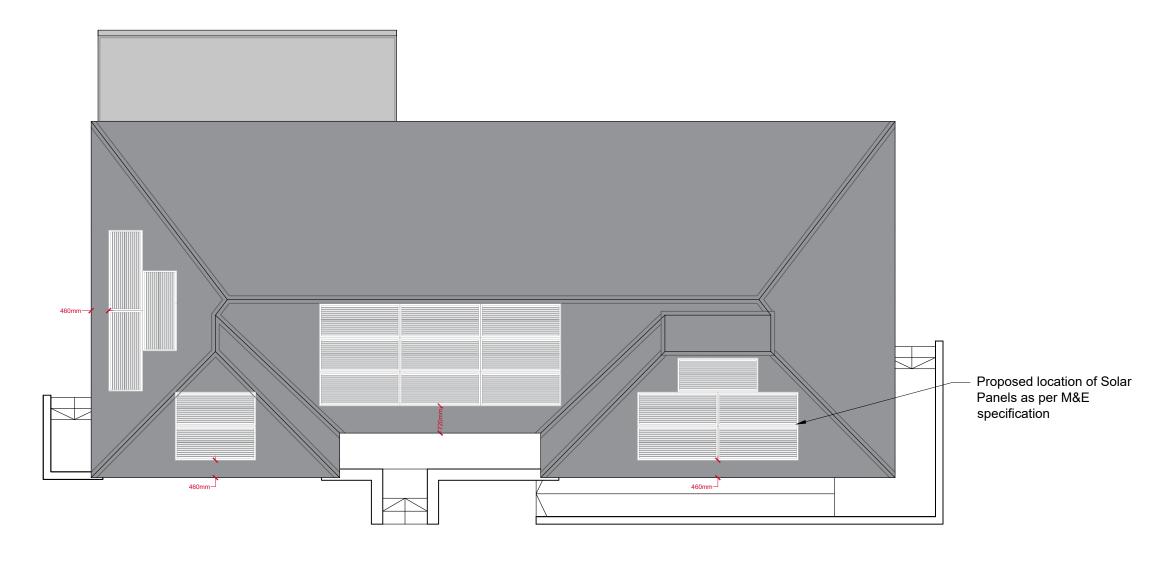

# PROPOSED ROOF PLAN

SCALE: 1:100

#### PV Panels - 19 in total

(Drawings based on PV panel of 2130 x 1042

| Rev | Description | Date     |
|-----|-------------|----------|
| P01 | First Issue | 23/09/22 |
|     |             |          |
|     |             |          |
|     |             |          |
|     |             |          |
|     |             |          |
|     |             |          |

## PROPOSED ROOF PLAN

| Stage: PLANNING  | Status:    | Revision: P01   |
|------------------|------------|-----------------|
| Date: 29/09/2022 | Size<br>A3 | Scale:<br>1:100 |

1 King Street, Manchester, UK, M2 6AW