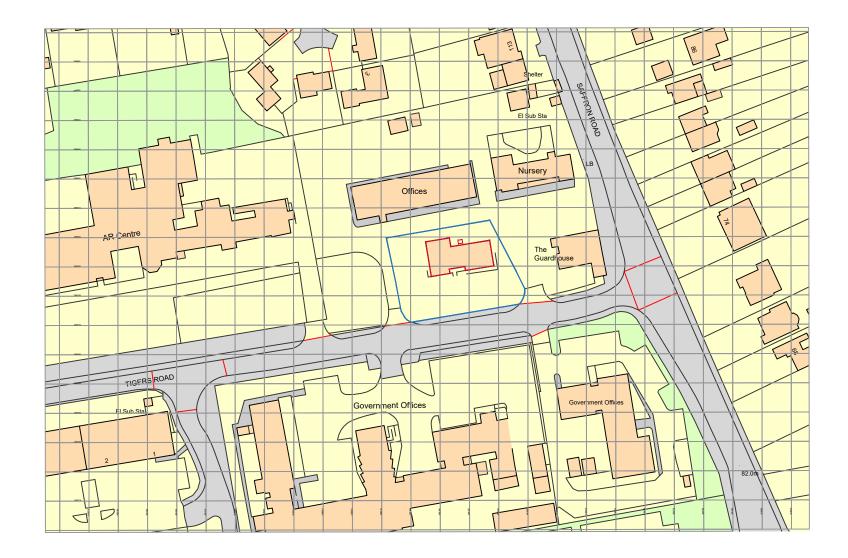

## SITE LOCATION PLAN

SCALE : 1:1250

RIDER LEVETT BUCKNALL | DVSA LEICESTER

| Rev         | Description             |                      | Date                  |  |
|-------------|-------------------------|----------------------|-----------------------|--|
| P01         | First Issue             |                      | 23/09/22              |  |
|             |                         |                      |                       |  |
| Clien<br>DV |                         |                      |                       |  |
|             | ct Title:<br>SA LEICES  | TER                  |                       |  |
|             | ct Number:<br>-248      | Drawing N<br>01      | Drawing Number:<br>01 |  |
|             | ing Title:<br>E LOCATIO | ON PLAN              | I                     |  |
| Stage<br>PL | anning                  | Status:<br><b>S5</b> | Revision:<br>P01      |  |
| Date:       |                         | Size                 | Scale:                |  |

A3 1:1250

1 King Street, Manchester, UK, M2 6AW 

💋 RLB\_UK RLB.com

29/09/2022

- Amy.Le-Vasseur@uk.rlb.com
- Amy.Le-Vasseur@uk.rlb.com
- Aron.Kirsh@uk.rlb.com

This drawing is to be read in conjunction with all other associated schedules, drawings and information issued.

All work to comply with Construction Design Management (CDM) 2015. 

1:1250

50m