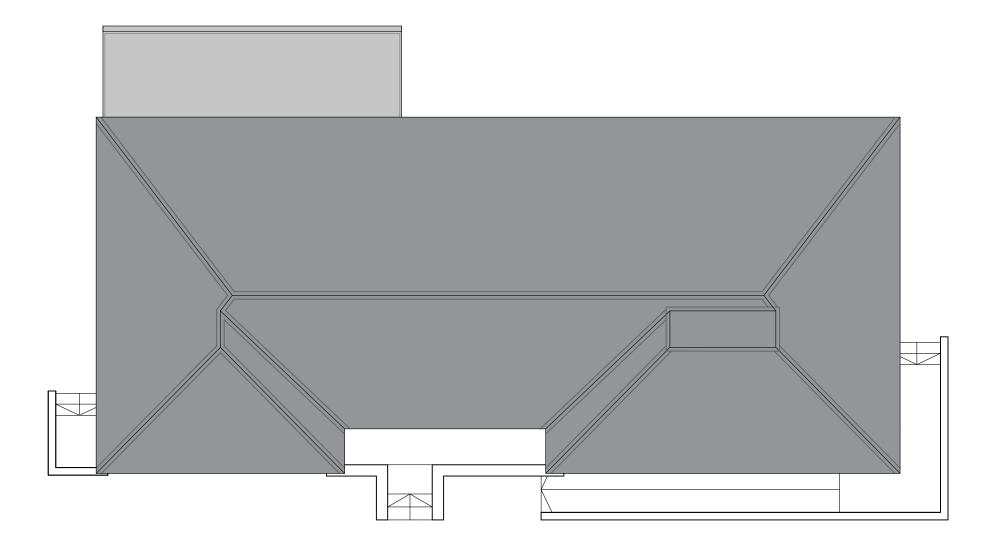

## **EXISTING ROOF PLAN**

SCALE : 1:100

RIDER LEVETT BUCKNALL | DVSA LEICESTER

## EXISTING ROOF PLAN

| Stage:            | Status:   | Revision:    |
|-------------------|-----------|--------------|
| PLANNING          | <b>S5</b> | P01          |
| Date:             | Size      | Scale:       |
| <b>29/09/2022</b> | A3        | <b>1:100</b> |