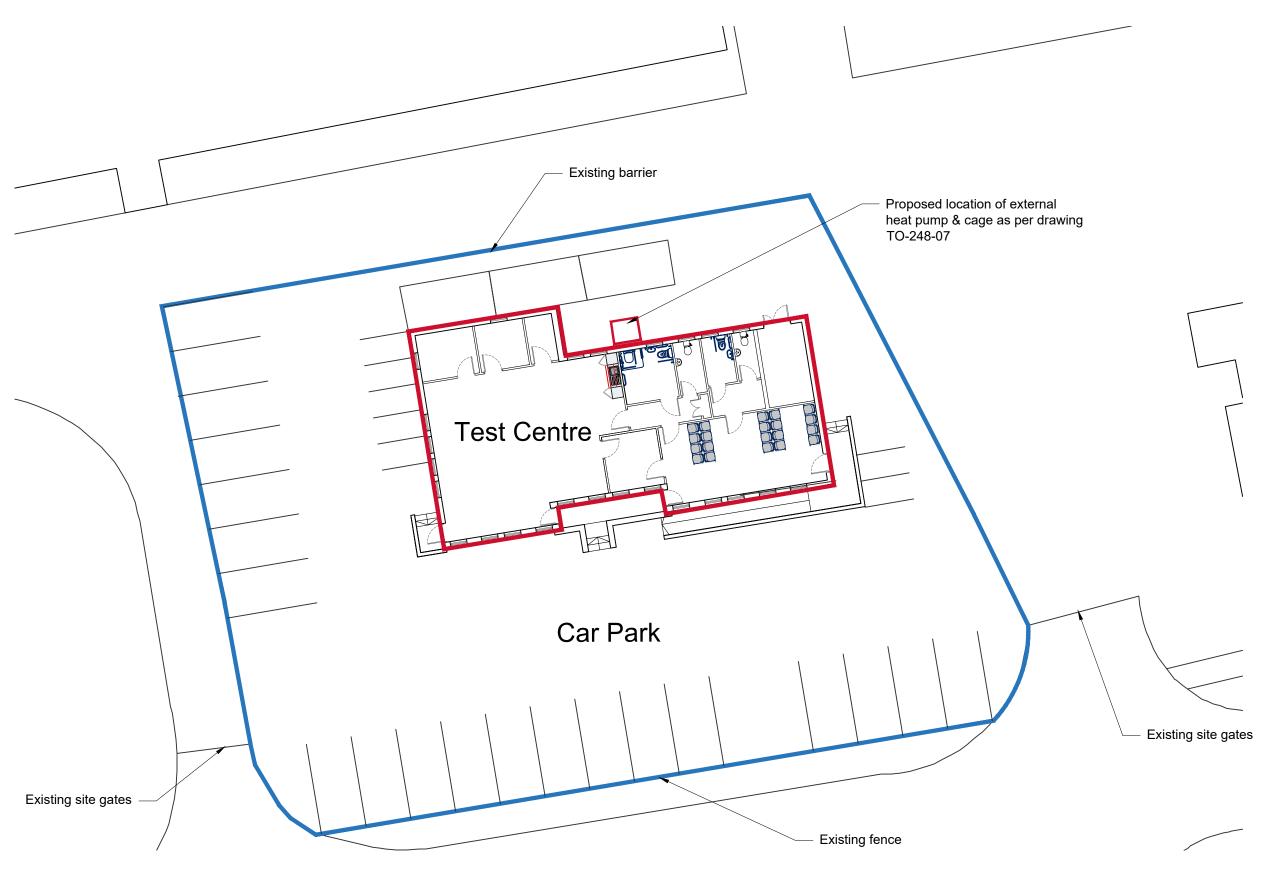

## **PROPOSED SITE PLAN**

SCALE: 1:200

## **LEGEND**

DVSA SITE BOUNDARY LINE

APPLICATION SITE

| Description | Date     |
|-------------|----------|
| First Issue | 23/09/22 |
|             |          |
|             |          |
|             |          |
|             |          |
|             |          |
|             | ·        |

DVSA

Project Title:

**DVSA LEICESTER** 

Drawing Number: TO-248

Drawing Title:

Project Number:

PROPOSED SITE PLAN

| Stage: PLANNING  | Status:    | Revision: P01   |
|------------------|------------|-----------------|
| Date: 29/09/2022 | Size<br>A3 | Scale:<br>1:200 |