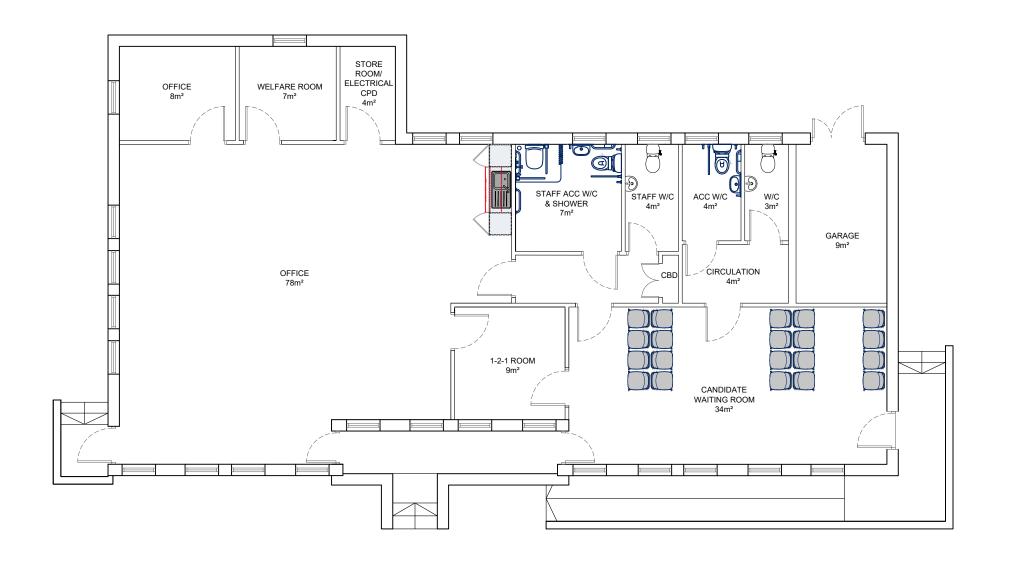

## **EXISTING FLOOR PLAN**

SCALE: 1:100

| Rev | Description | Date    |
|-----|-------------|---------|
| P01 | First Issue | 23/09/2 |
|     |             |         |
|     |             |         |
|     |             |         |
|     |             |         |
|     |             |         |

## DVSA

Project Title:

**DVSA LEICESTER** 

Project Number: Drawing Number:

03

Drawing Title:

TO-248

**EXISTING FLOOR PLAN** 