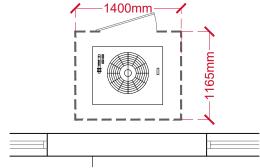

## **PROPOSED CAGE**

SCALE: 1:50

Allow for the supply and installation of cage around the proposed external heating unit.

Cage to be 1400 x 1165 x 1835mm H and to be formed from galvanized steel angle and steel mesh.

A lockable access hatch to the front of cage is to be included to allow for maintenance.

Hatch to be between 800 - 1000mm Wide.

| Rev | Description | Date    |
|-----|-------------|---------|
| P01 | First Issue | 23/09/2 |