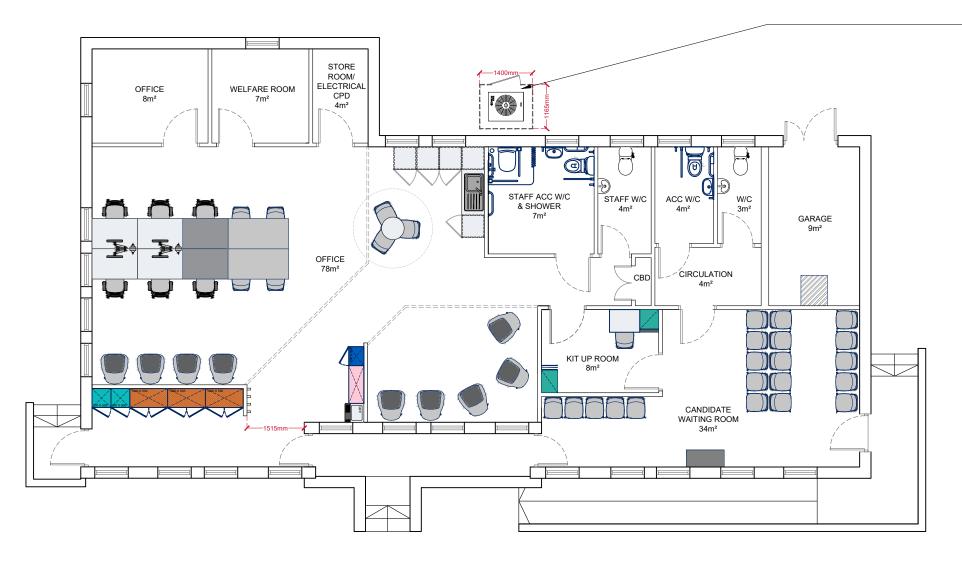

New external heat pump unit & cage

## **PROPOSED CAGE**

SCALE: 1:50

Allow for the supply and installation of cage around the proposed external heating unit.

Cage to be 1400 x 1165 x 1835mm H and to be formed from galvanized steel angle and steel mesh.

A lockable access hatch to the front of cage is to be included to allow for maintenance.

Hatch to be between 800 - 1000mm Wide.

| Rev | Description | Date    |
|-----|-------------|---------|
| P01 | First Issue | 23/09/2 |