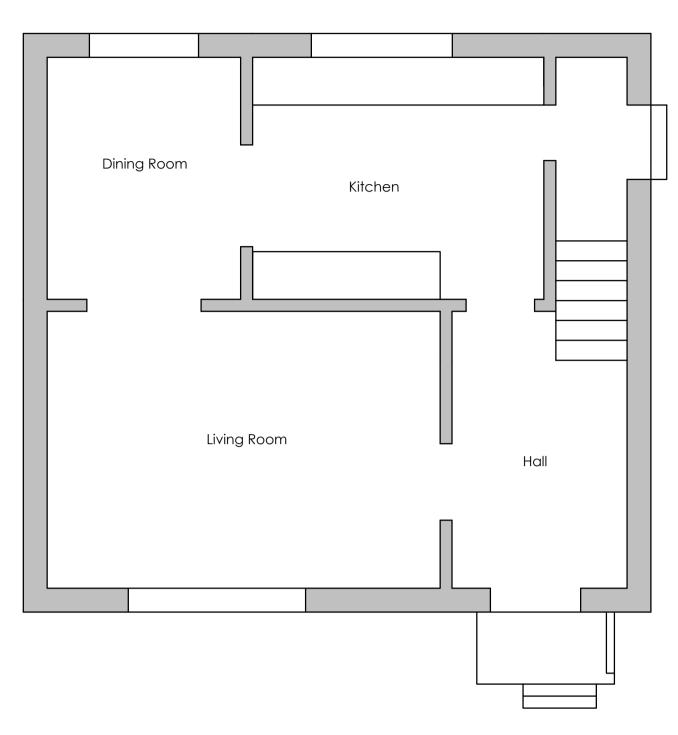

EXISTING GROUND FLOOR LAYOUT
SCALE 1:50



FOR PLANNING

Key Plan:

## Notes:

This drawing is solely for Building Warrant and Planning Permission purposes. This is NOT A CONSTRUCTION OR MANUFACTURING DRAWING.

Drawing to be read in conjunction with architectural specification, structural engineer's drawings and structural specification as applicable.

A Principal Designer must be appointed separately by the client to ensure compliance with Construction Design Management regulations 2015.

DIMENSIONS & LEVELS:

Do not scale from this drawing
 All dimensions are in milimators.

2. All dimensions are in milimeters

All levels are given in metres above the indicated datum level
 All dimesnion, levels and pitches to be checked on site prior to ordering any materials, fabrication of any units