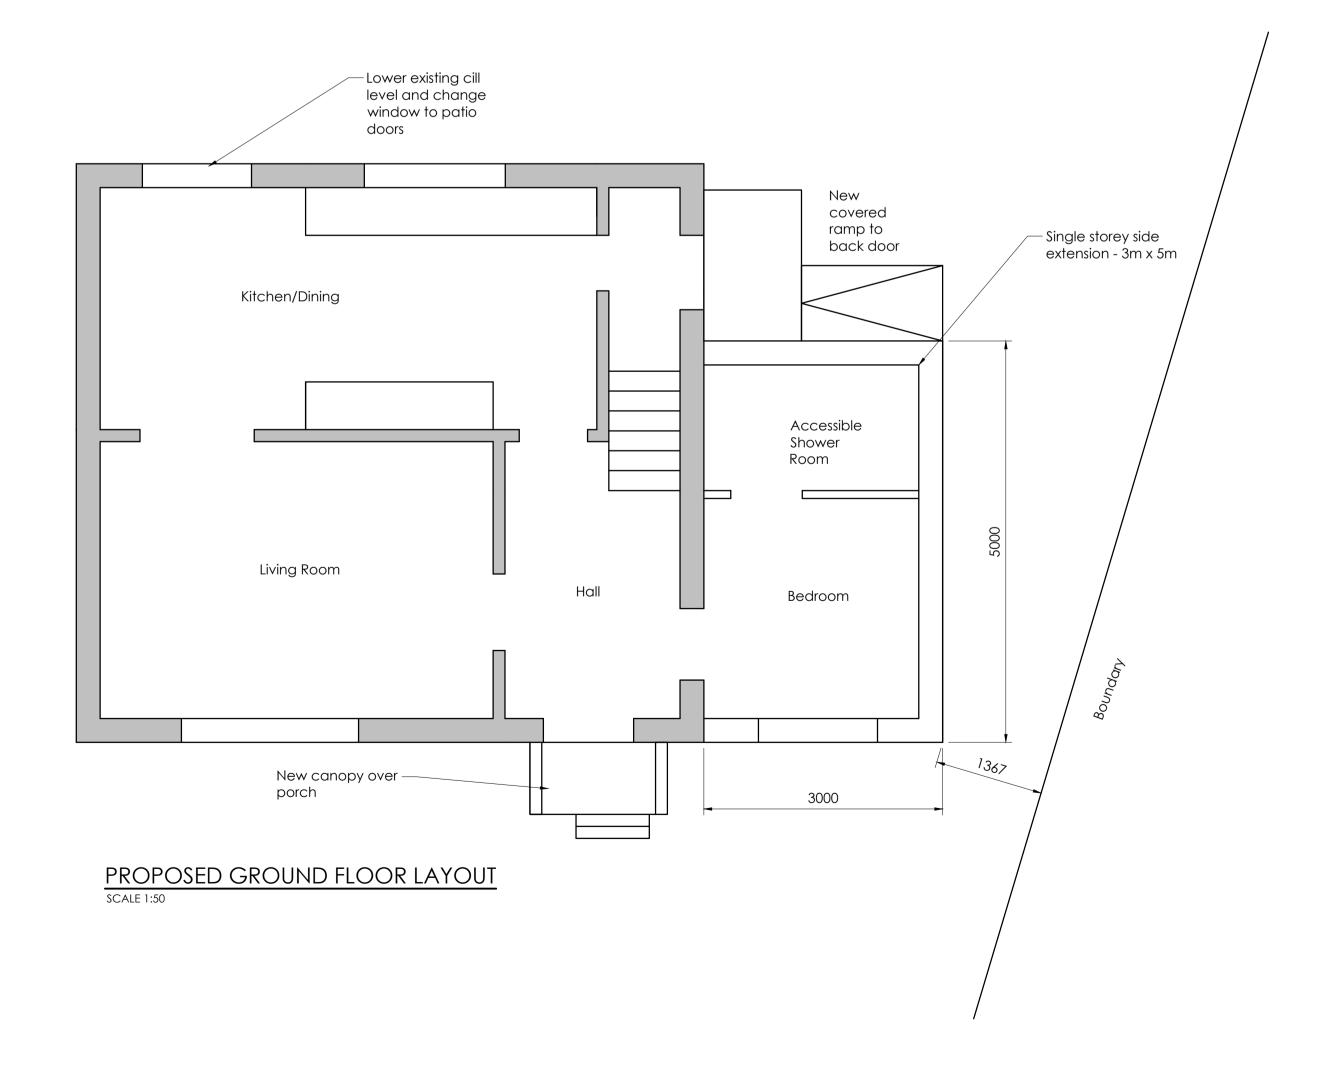

of the works

Description

PROPOSED EXTENSION & ALTERATIONS 7 SCOTT AVENUE JOHNSTONE

**EXISTING & PROPOSED PLANS** 

| Drawn by: -    | Date: -  |
|----------------|----------|
| Checked by: -  | Date: -  |
| Approved by: _ | Date: -  |
| Drawing No.    | Revision |
| (AL)01         | -        |