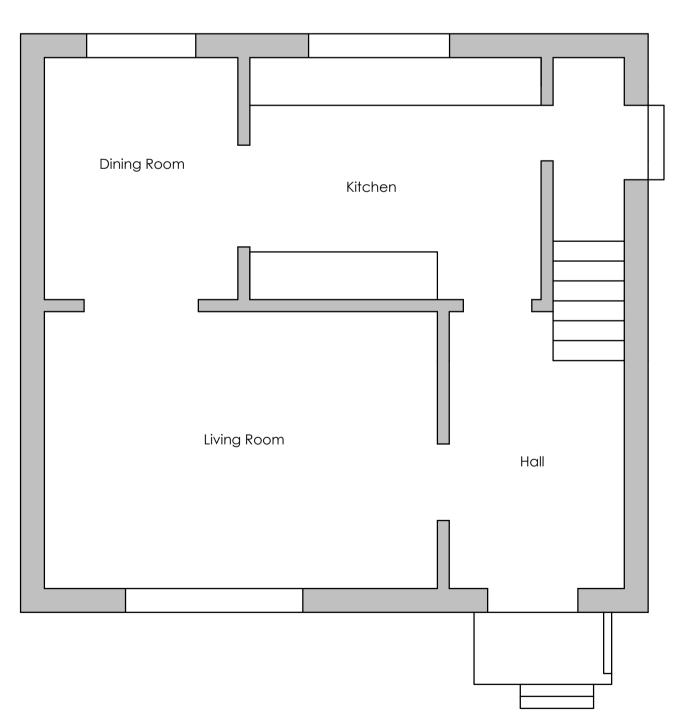

EXISTING GROUND FLOOR LAYOUT
SCALE 1:50

FOR PLANNING

Key Plan:

Notes:

This drawing is solely for Building Warrant and Planning Permission purposes. This is NOT A CONSTRUCTION OR MANUFACTURING DRAWING.

Drawing to be read in conjunction with architectural specification, structural engineer's drawings and structural specification as applicable.