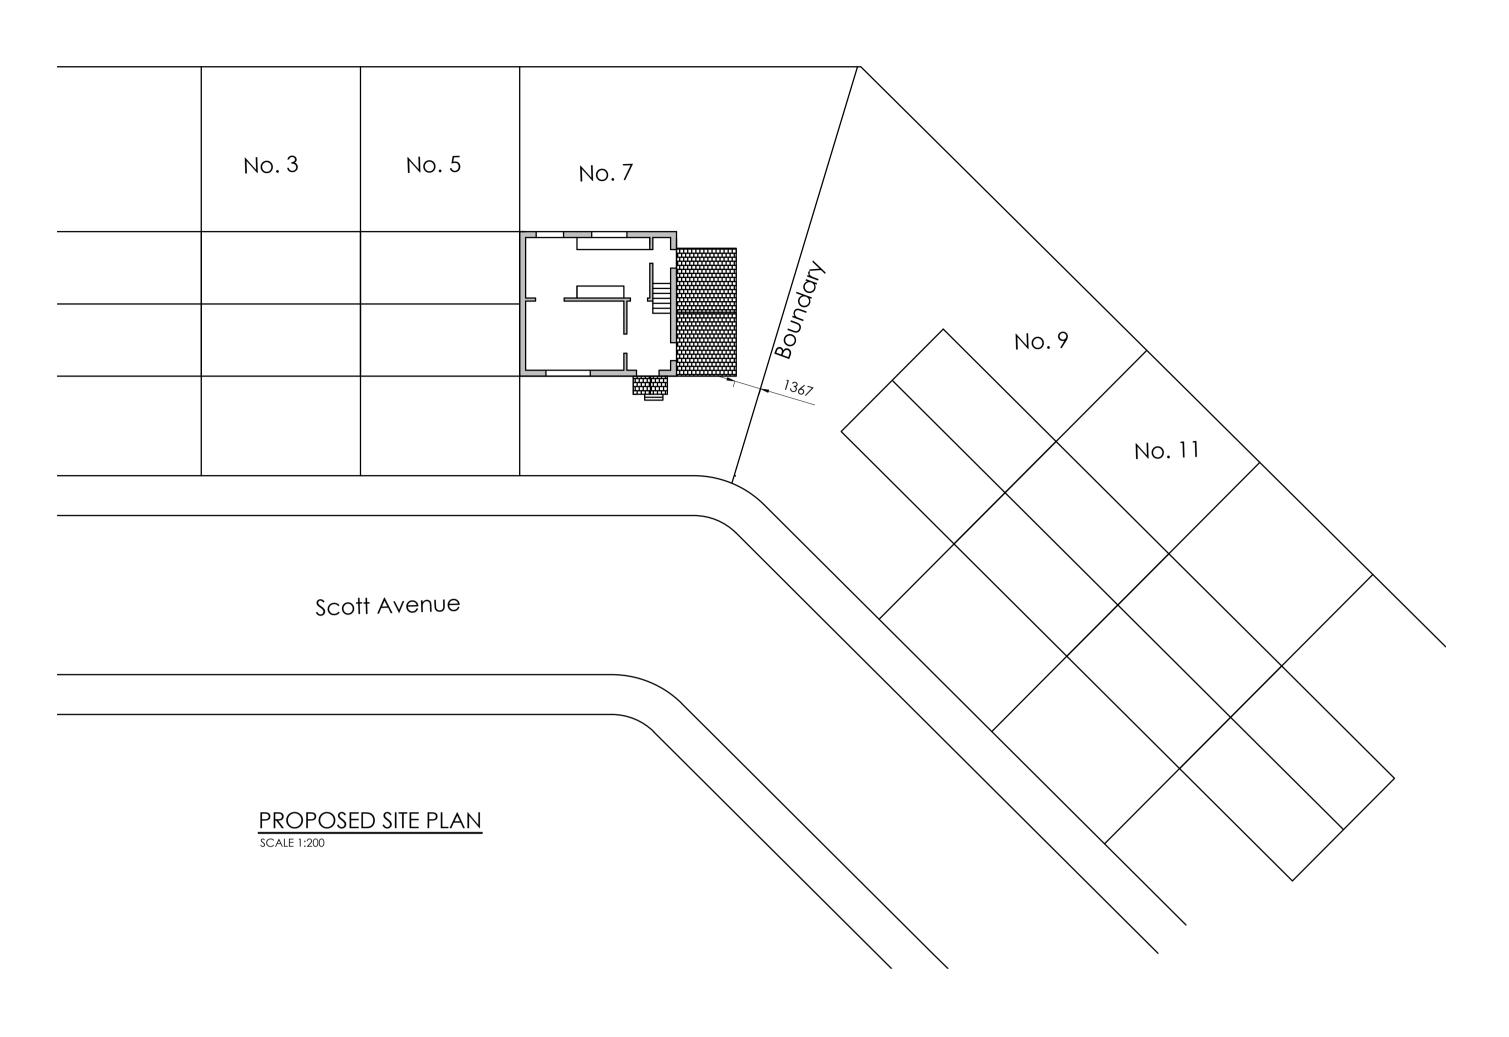

PROPOSED EXTENSION & ALTERATIONS 7 SCOTT AVENUE JOHNSTONE

SITE PLAN

| Drawn by: -    | Date: -  |
|----------------|----------|
| Checked by: -  | Date: -  |
| Approved by: _ | Date: -  |
| Drawing No.    | Revision |
| (AL)04         | -        |