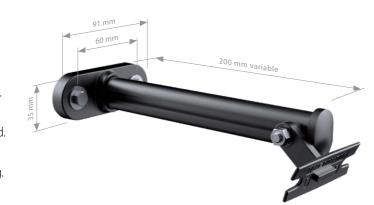

### **Quick-Fix Bracket**

Standard Bracket

- 200 mm Quick-Fix brackets included with the purchase of Nanolight. Other sizes and styles are available at an additional cost.
- 4-way adjustability to reach the preferred angle for optimum light spread.
- Strong yet unobtrusive, perfectly coordinated with Nanolight.
- T-shaped bracket to hang and hold Nanolight in place whilst fastening.