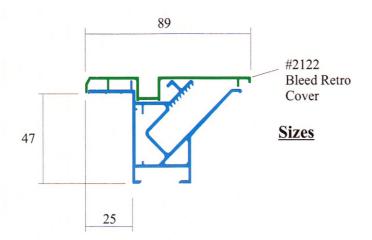

# Assembly using #3108 "T" Frame Brace #2184 38mm Retro Frame Cover #2105 Retro Frame Vinyl Face #3108 "T" Frame Brace 25 x 25mm Tube not supplied