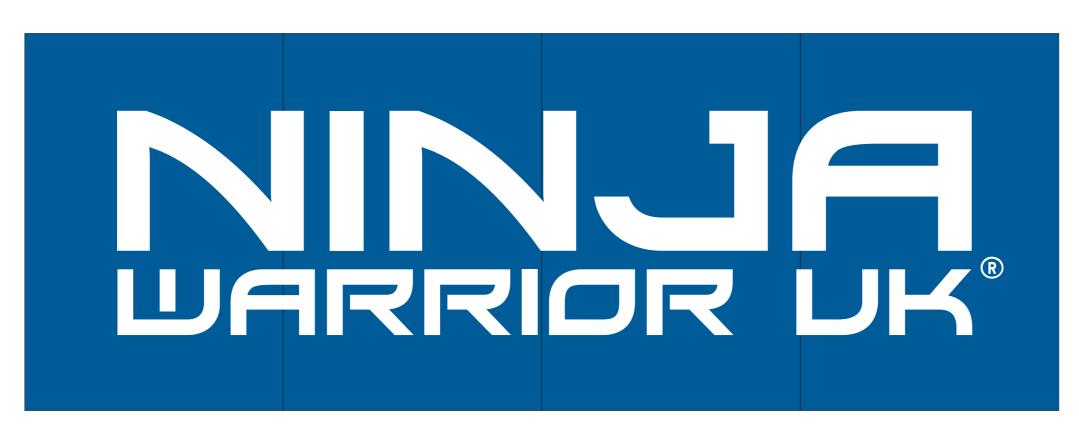

### **3D ILLUMINATED SIGN**

Folded 3mm aluminium tray 5470mm x 1995mm with 50mm returns powder coated RAL 5017 with built-up opal acrylic lettering internally illuminated fixed to the face. Letter faces to be opal w/ black letter returns.

Ninja lettering 740 mm height with 80mm returns. Warrior UK lettering 348 mm high with 80 mm returns. Registered trademark to be applied plotter cut white vinyl to the face of panel.

Size:  $5400 \times 1930 \times 50$  mm returns, folded 3mm aluminium tray in 4 sections 1367.5mm wide by 1995mm deep. 10mm foam backtrays for LEDs.