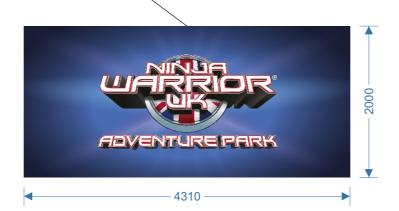

# **ENTRANCE ELEVATION**

1 No. standrad Econoflex box 4310x2000x196mm with 2mm aluminium backing sheet, box powder coated RAL 9005 gloss entirely. Digital printed 500 gsm back-lit flex face skin. Illuminated internally via 6500k Prism24 LEDs, 1566 lumens per sqm, 108 watts total. Box fitted to curtain wall with 4 No. 50x25x3mm aluminium box section cross rails powder coated RAL 9005 gloss.

### **NINJA WARRIOR UK LOGO**

Econoflex box powder coated RAL 9005 with digital printed skin and internal LED illumination.

4310mm x 2000mm x 196mm

Prism 24 HO LEDs spaced @ 300mm centres fitted straight to the back of the box.