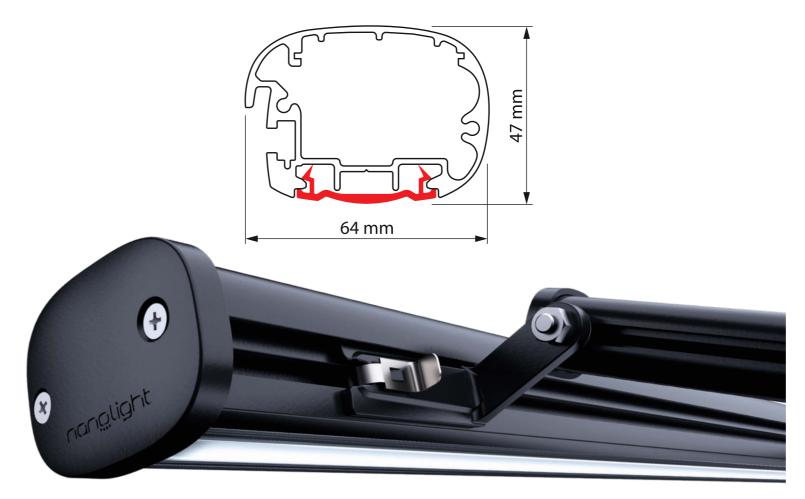

### NANOLIGHT LED TROUGH LIGHT 1:1

|                | FILE EXT. | ١ |
|----------------|-----------|---|
| GREENS         | CLIENT    | ١ |
| the signmakers | ADDRESS   | ( |
|                | DRAWN BY  | 0 |