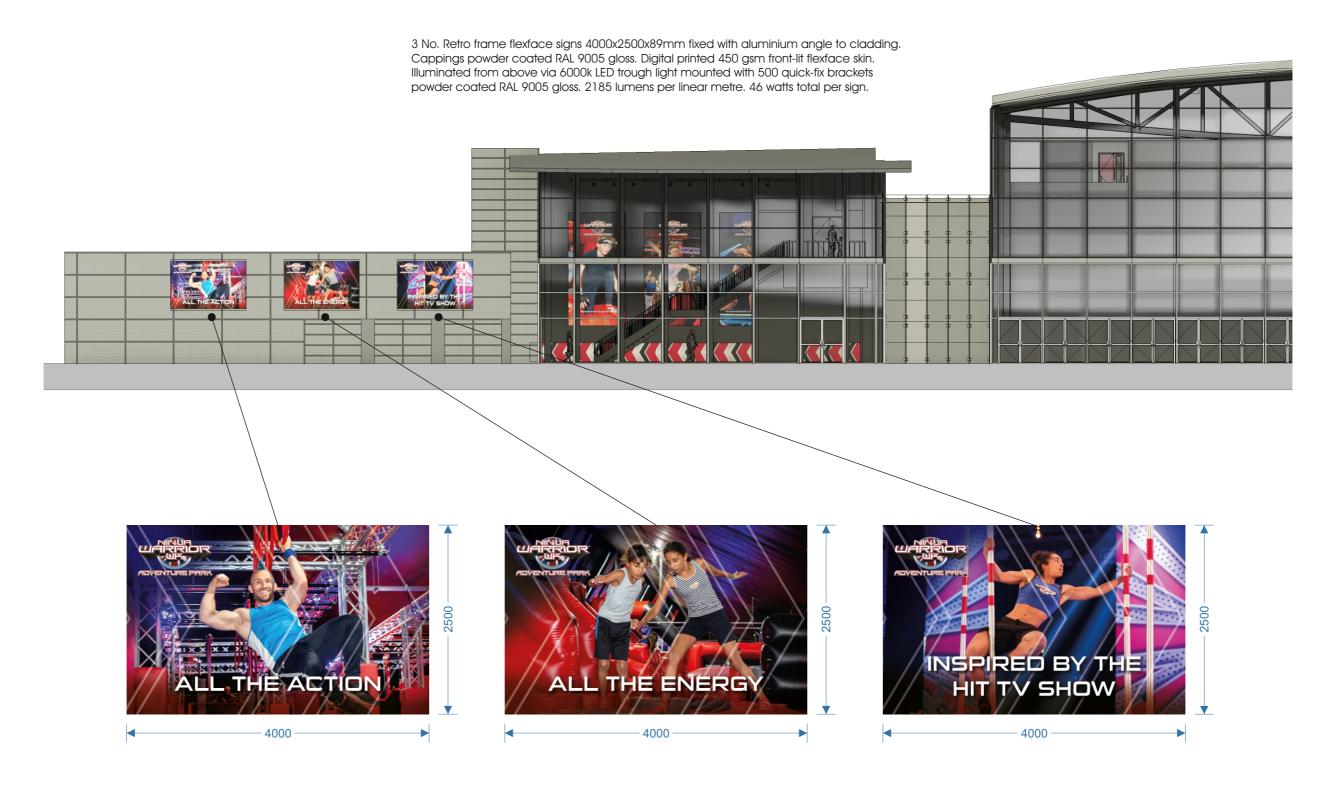

### BRAEHEAD QUAY ELEVATION



# ENLARGED DETAIL 1:50



### BRAEHEAD QUAY SIGNAGE



# Assembly using #3108 "T" Frame Brace #2184 38mm Retro Frame Cover #2105 Retro Frame Vinyl Face #3108 "T" Frame Brace 25 x 25mm Tube not supplied

### **Quick-Fix Bracket**

Standard Bracket

- 200 mm Quick-Fix brackets included with the purchase of Nanolight. Other sizes and styles are available at an additional cost.
- 4-way adjustability to reach the preferred angle for optimum light spread.
- Strong yet unobtrusive, perfectly coordinated with Nanolight.
- T-shaped bracket to hang and hold Nanolight in place whilst fastening.





### RETRO FRAME FLEXFACE 1:2

### NANOLIGHT LED TROUGH LIGHT 1:1

|                | FILE EXT. | ١ |
|----------------|-----------|---|
| GREENS         | CLIENT    | ١ |
| the signmakers | ADDRESS   |