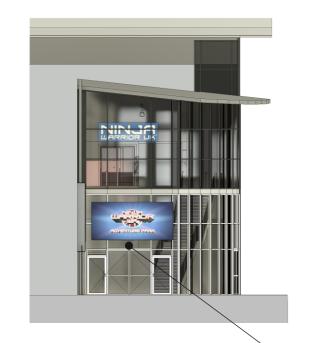

### BRAEHEAD QUAY ELEVATION

### BRAEHEAD QUAY SIGNAGE

# **ENTRANCE ELEVATION**

1 No. standrad Econoflex box 4310x2000x196mm with 2mm aluminium backing sheet, box powder coated RAL 9005 gloss entirely. Digital printed 500 gsm back-lit flex face skin. Illuminated internally via 6500k Prism24 LEDs, 1566 lumens per sqm, 108 watts total. Box fitted to curtain wall with 4 No. 50x25x3mm aluminium box section cross rails powder coated RAL 9005 gloss.