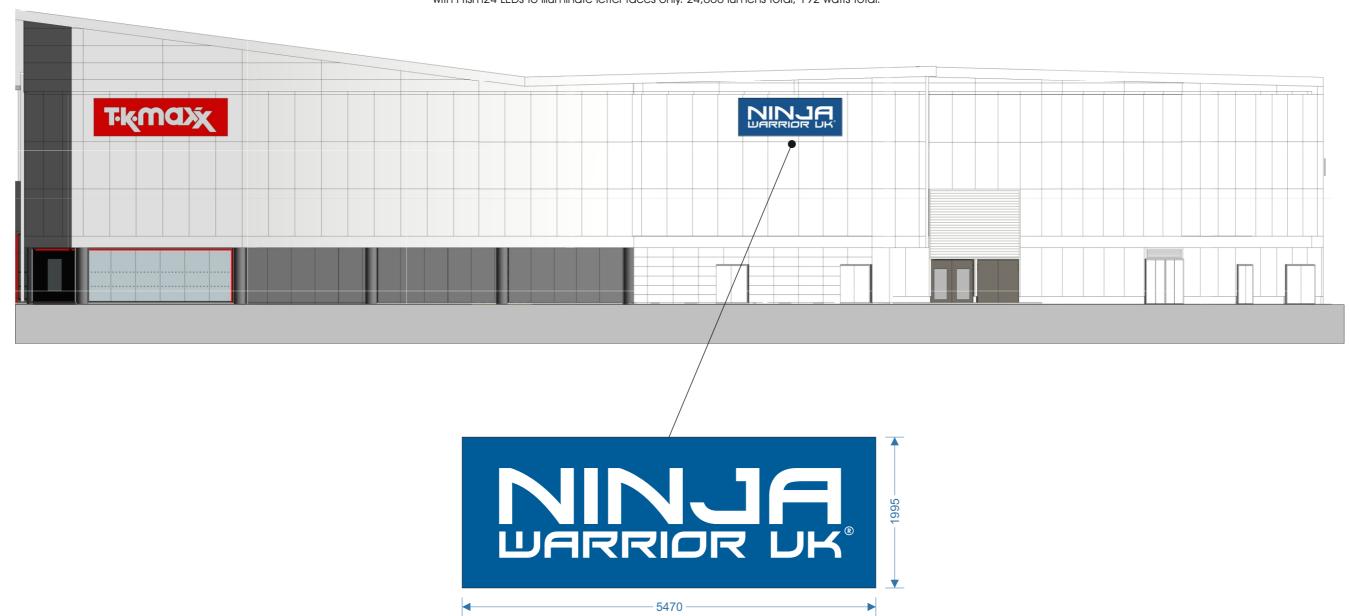

### BRAEHEAD QUAY ELEVATION

### BRAEHEAD QUAY SIGNAGE

### MARLINFORD ROAD ELEVATION

1 No. folded 3mm aluminium fascia 5470x1995x50mm powder coated RAL 5017 gloss with 80mm built up Perspex letters mounted to the face. Letters constructed from 5mm 050 opal acrylic faces with 5mm 9t30 black Perspex returns & 10mm foamex back trays with Prism24 LEDs to illuminate letter faces only. 24,000 lumens total, 192 watts total.