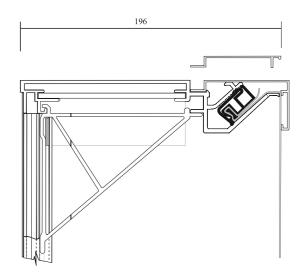

# Assembly using #3108 "T" Frame Brace #2184 38mm Retro Frame Cover #2105 Retro Frame Vinyl Face #3108 "T" Frame Brace 25 x 25mm Tube not supplied

Econoflex box cross-section