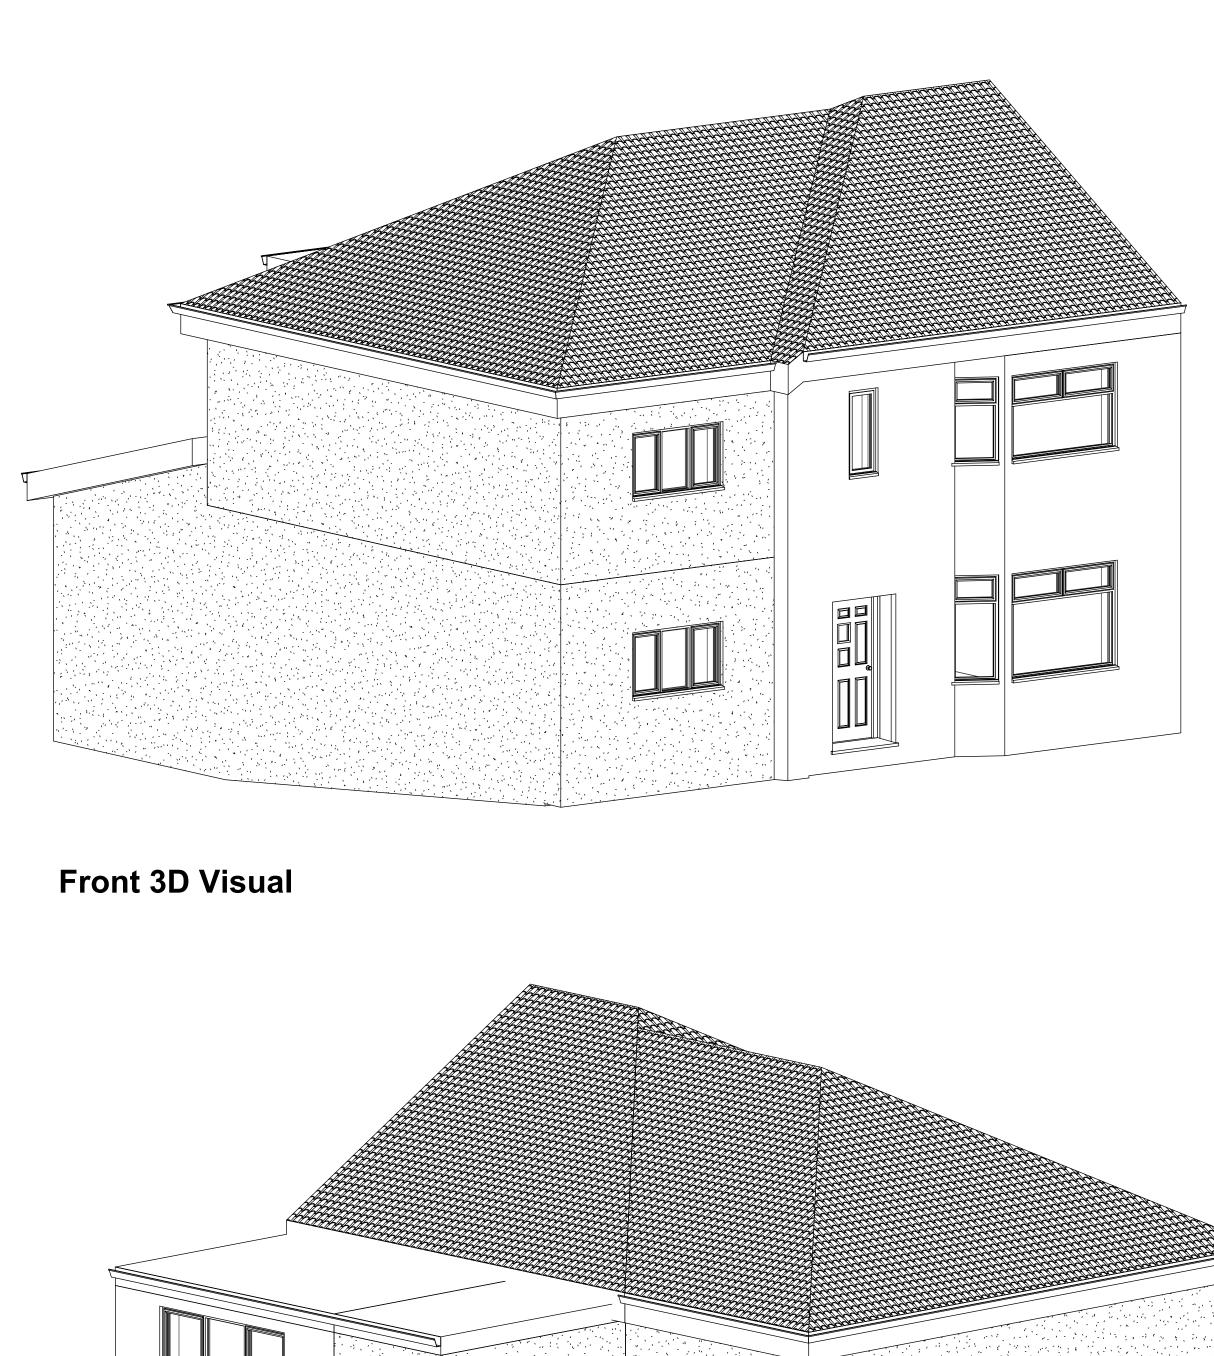

Rear 3D Visual

Note: These 3D images are i for visualisation purposes on

| tive and    |                  |                |                    |                    |                    |
|-------------|------------------|----------------|--------------------|--------------------|--------------------|
| ot to scale |                  |                |                    |                    |                    |
|             |                  |                |                    |                    |                    |
|             |                  |                |                    |                    |                    |
|             |                  |                |                    |                    |                    |
|             |                  |                |                    |                    |                    |
|             |                  |                |                    |                    |                    |
|             |                  |                |                    |                    |                    |
|             |                  |                |                    |                    |                    |
|             |                  |                |                    |                    |                    |
|             |                  |                |                    |                    |                    |
|             |                  |                |                    |                    |                    |
|             |                  |                |                    |                    |                    |
|             | Rev              |                | Descri             | iption             | Date               |
|             |                  |                |                    |                    |                    |
|             |                  |                |                    |                    |                    |
|             |                  |                |                    |                    |                    |
|             |                  |                |                    |                    |                    |
|             |                  |                |                    |                    |                    |
|             | ISSUE            |                | Plan               | ning               |                    |
|             |                  |                | F 1011             | mig                |                    |
|             | ADDRESS          | 9 Ne\          | wtyle F            | Road, P            | aisley             |
|             | PROJECT          |                |                    |                    |                    |
|             | Two<br>Sing      | o-Sto<br>gle-S | rey Sic<br>torey F | de Exte<br>Rear Ex | nsion &<br>tension |
|             | TITLE            |                |                    |                    |                    |
|             |                  |                | 3D Vi              | suals              |                    |
|             | CLIENT           | Mr D           | ow / M             | ls McKi            | nlay               |
|             | DRAWN BY         |                | CHECKE             |                    | DATE               |
|             | ND<br>SCALE (@ / | A1)            | ND                 | project<br>356     | 20.11.23<br>NUMBER |
|             | 1 1              |                |                    | i.                 |                    |