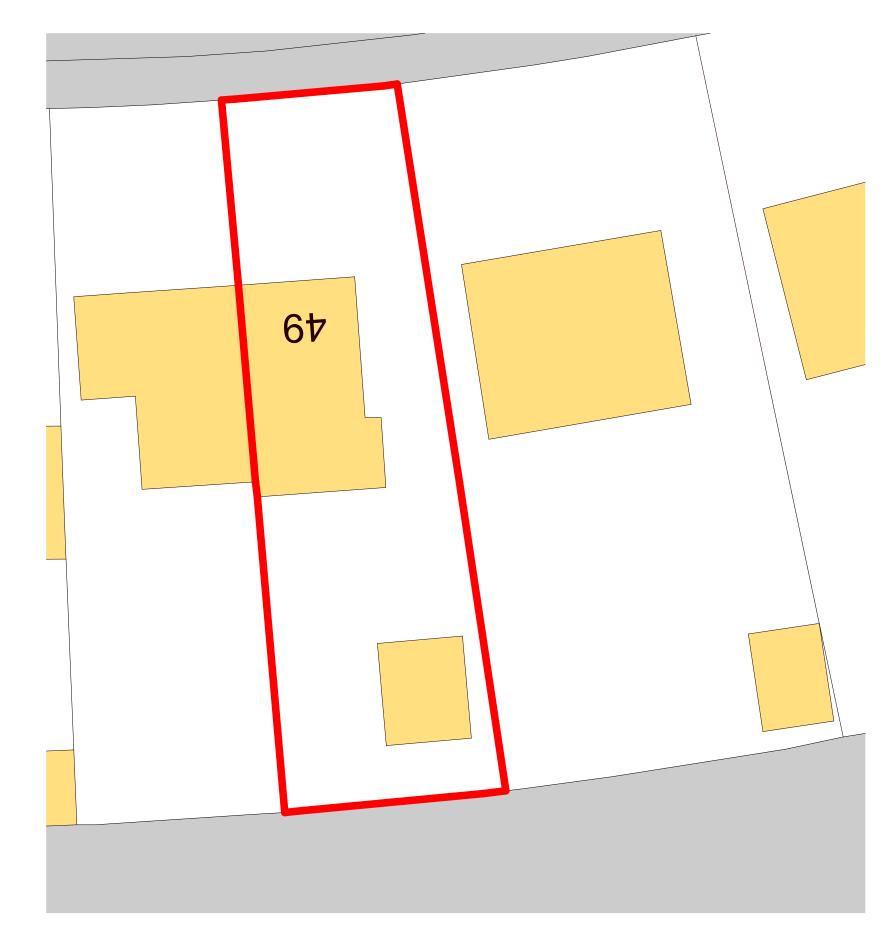

Site Plan As Existing

Site Plan As Proposed

| Rev | Description | Date |  |
|-----|-------------|------|--|
|     |             |      |  |
|     |             |      |  |
|     |             |      |  |
|     |             |      |  |
|     |             |      |  |
|     |             |      |  |
|     |             |      |  |
|     |             |      |  |
|     |             |      |  |
|     |             |      |  |
|     |             |      |  |
|     |             |      |  |

ISSUE

Planning

ADDRESS

49 Newtyle Road, Paisley

PROJECT

Two-Storey Side Extension & Single-Storey Rear Extension

TITL

Site Plan As Existing & Proposed