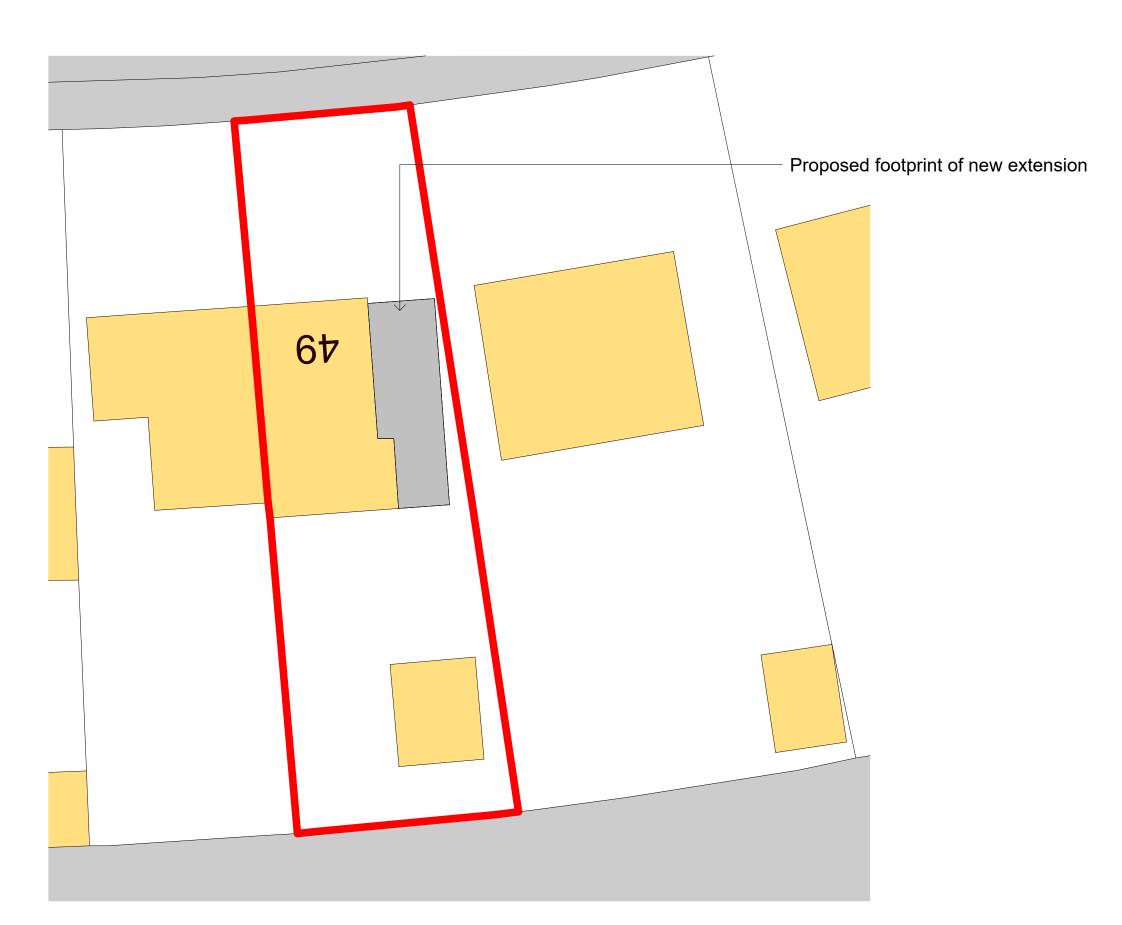

Site Plan As Existing

Site Plan As Proposed

| Rev | Description | Date |  |
|-----|-------------|------|--|
|     |             |      |  |
|     |             |      |  |
|     |             |      |  |
|     |             |      |  |
|     |             |      |  |
|     |             |      |  |
|     |             |      |  |
|     |             |      |  |
|     |             |      |  |
|     |             |      |  |
|     |             |      |  |
|     |             |      |  |

ISSUE

Planning

ADDRESS

49 Newtyle Road, Paisley

PROJECT

Two-Storey Side Extension & Single-Storey Rear Extension

TITL

Site Plan As Existing & Proposed