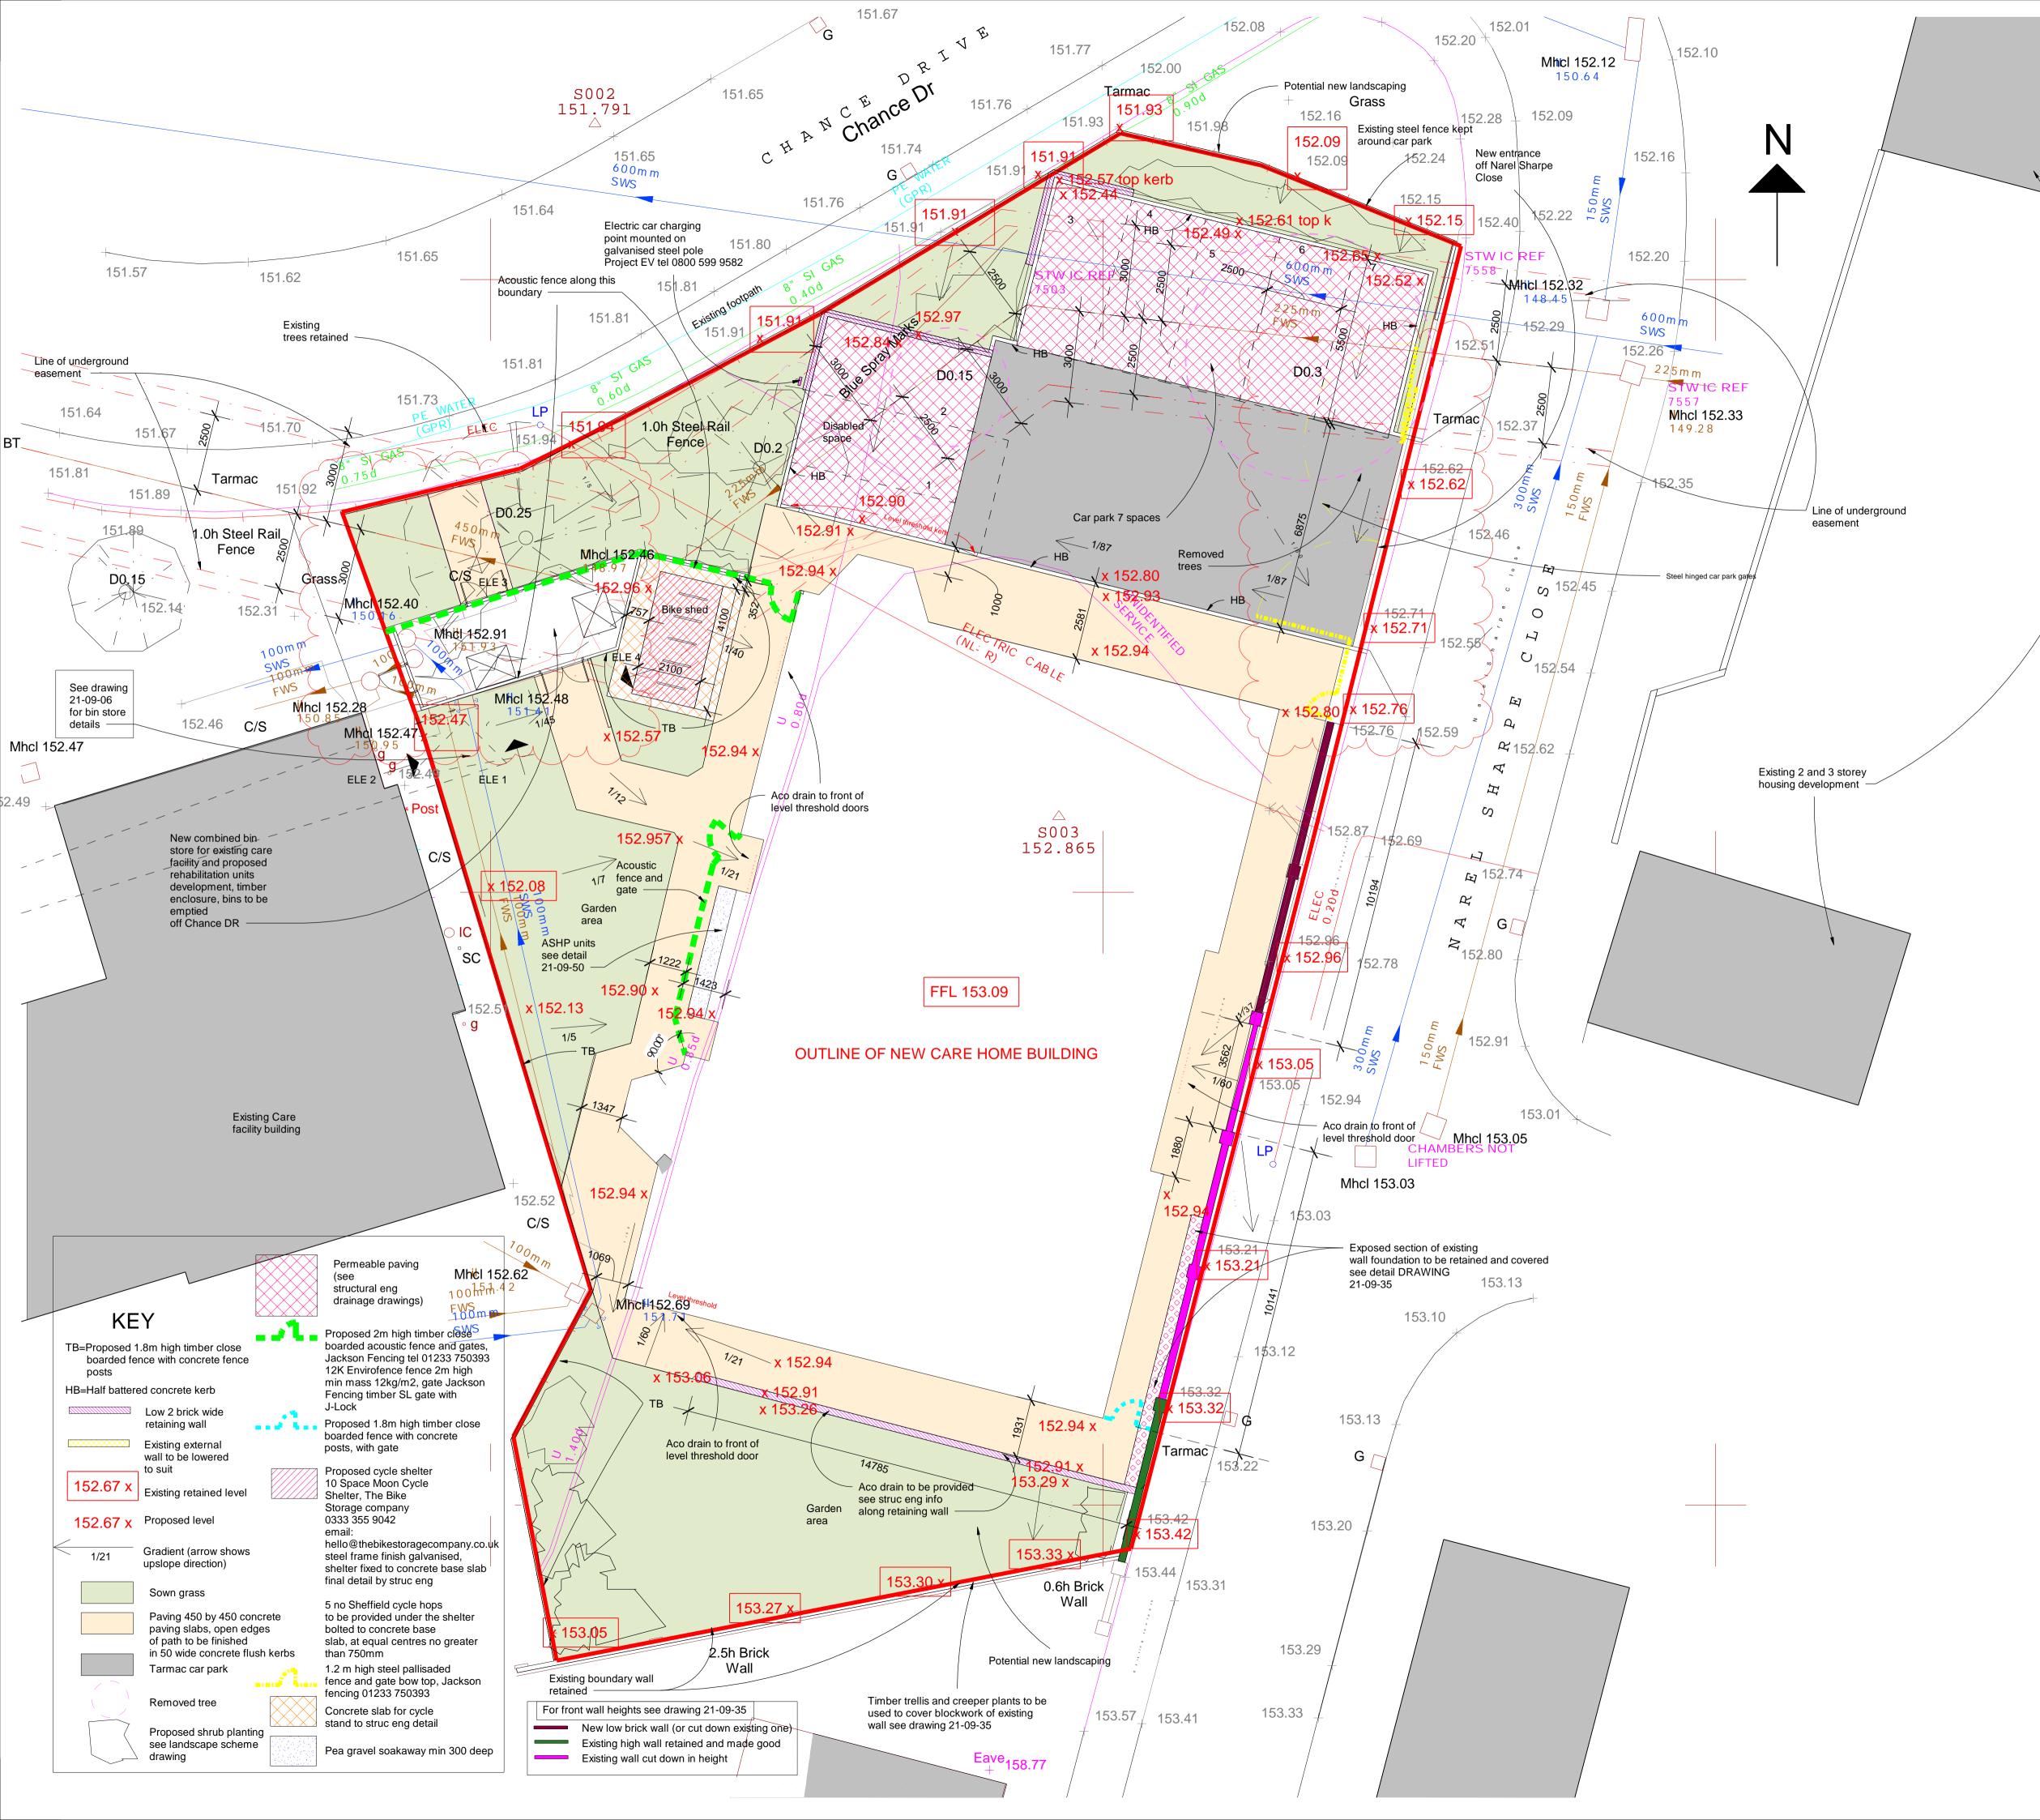

289540N

| Rev. | Date     | Description                                                                                                                                                                          |    | Ckd |
|------|----------|--------------------------------------------------------------------------------------------------------------------------------------------------------------------------------------|----|-----|
| А    | 13.10.22 | Existing sewer run altered following survey                                                                                                                                          | RD | LW  |
| в    | 19.10.22 | Acoustic fence added and cycle store info and ref<br>to bin store drawing added                                                                                                      | RD | LW  |
| С    | 20.10.22 | Electric car charging point added                                                                                                                                                    | RD | LW  |
| D    | 14.12.22 | Bike shed spec details added                                                                                                                                                         | RD | LW  |
| Е    | 12.01.23 | ASHP unit detail ref added and soakaway added                                                                                                                                        | RD | LW  |
| F    | 24.02.23 | Path added to side of building                                                                                                                                                       | RD | LW  |
| G    | 22.05.23 | Side gate moved                                                                                                                                                                      | RD | LW  |
| н    | 21.07.23 | Retaining wall to side garden added and soakaway                                                                                                                                     | RD | LW  |
| Ι    | 23.07.23 | Car park permeable paving added in line with struc eng                                                                                                                               | RD | LW  |
| J    | 24.08.23 | Front garden wall height info added, bow top steel<br>railing fence added to facade to car park, retianing<br>wall to garden note updated to latest struc info,<br>info added to key | RD | LW  |
| К    | 29.09.23 | Bin store moved and entrance gate added front wall added                                                                                                                             | RD | LW  |

## 28952<u>0</u>N

| Client  |                                              |                                                                                                                                                           | hayward                    |         |             |  |
|---------|----------------------------------------------|-----------------------------------------------------------------------------------------------------------------------------------------------------------|----------------------------|---------|-------------|--|
| Project | Care Rehabilit<br>Narrel Sharpe<br>Smethwick |                                                                                                                                                           | ARCHITECTS LTD             |         |             |  |
| Drawing |                                              | an                                                                                                                                                        | Leicestershire<br>LE10 1AW |         |             |  |
| Scale   | 1:100                                        | Sheet                                                                                                                                                     |                            | Job No. | Drawing No. |  |
| Author  | RD                                           | Date 27.09.22                                                                                                                                             | A1                         | 21-09   | 10 K        |  |
|         | REPRODUCTION IN ANY FORM, EITHER IN WHOL     | DRAWING IS VESTED IN HAYWARD ARCHITECTS LTD.<br>E OR IN PART IS FORBIDDEN WITHOUT THE PRIOR WRITTEN<br>E FROM DRAWING AND ONLY FIGUREED DIMENSIONS ARE TO | CONSTRUCTION               |         |             |  |