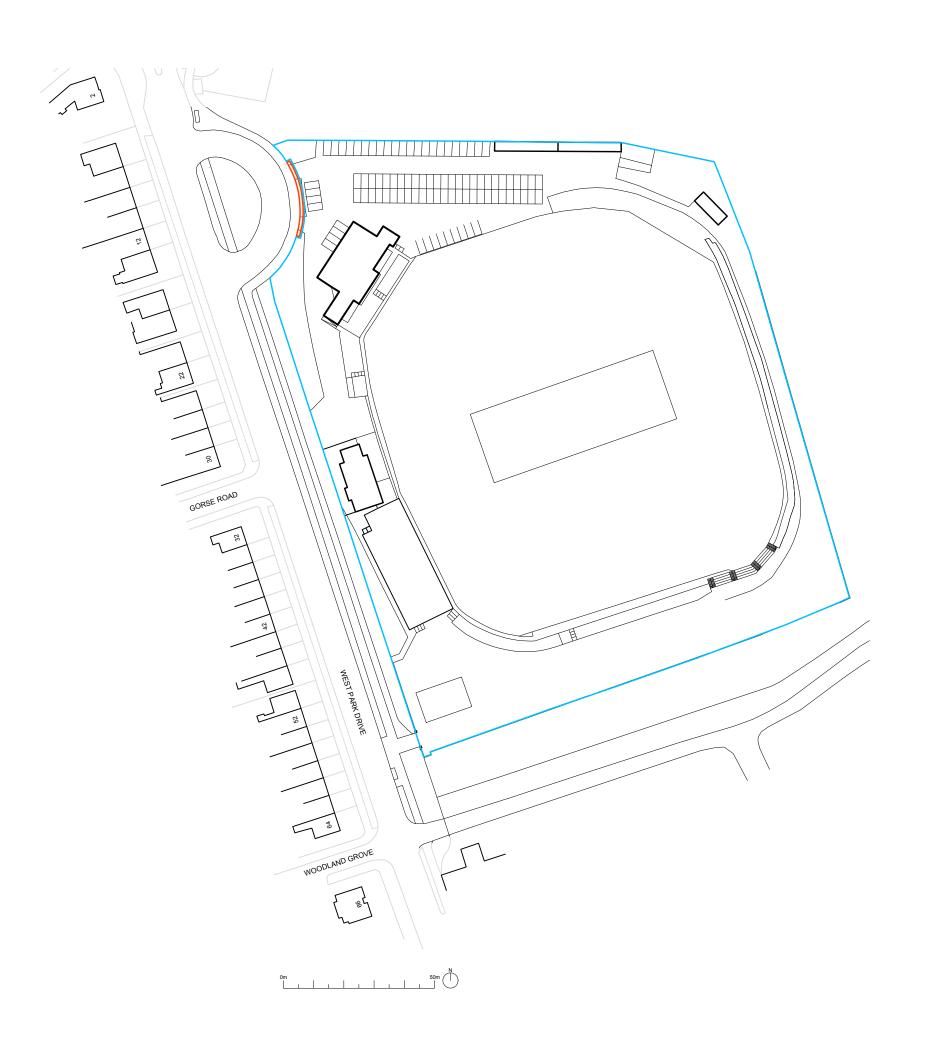

Project

New Gateposts, Blackpool Cricket Club, Barlow Crescent, West Park Drive, Blackpool, FY3 9EQ.

Client

Blackpool Cricket Club

Drawing Title

Site Location Plan

Status **PLANNING** 

Scale

1:1250 @ A3

Drawn By JB

Date 03/12/2023

Drawing Number

Revision

JBA702-PL-001