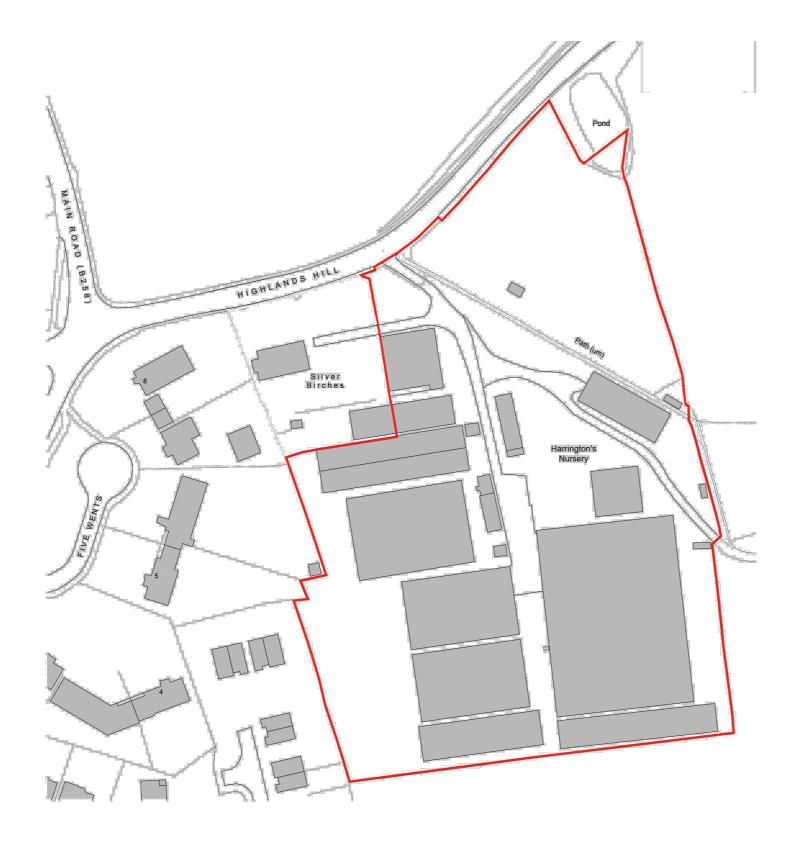

50m 100m 0m

cription

| Existing Location Plan<br>with red line |          |         |                   |
|-----------------------------------------|----------|---------|-------------------|
| Date                                    | drawn by | checked | Phase             |
| Ocť 22                                  | RT       | RHS     |                   |
| Scale 1:1250 @ A3 A                     |          |         |                   |
| Drawing number: 1381-3-1000             |          |         | Previous Drwg no: |

All dimensions must be verified by the main contractor before the co of any item of work or the preparation of shop drawings for their or sub-contractor or suppliers.

Application Site Boundary Line

<u>KEY</u>