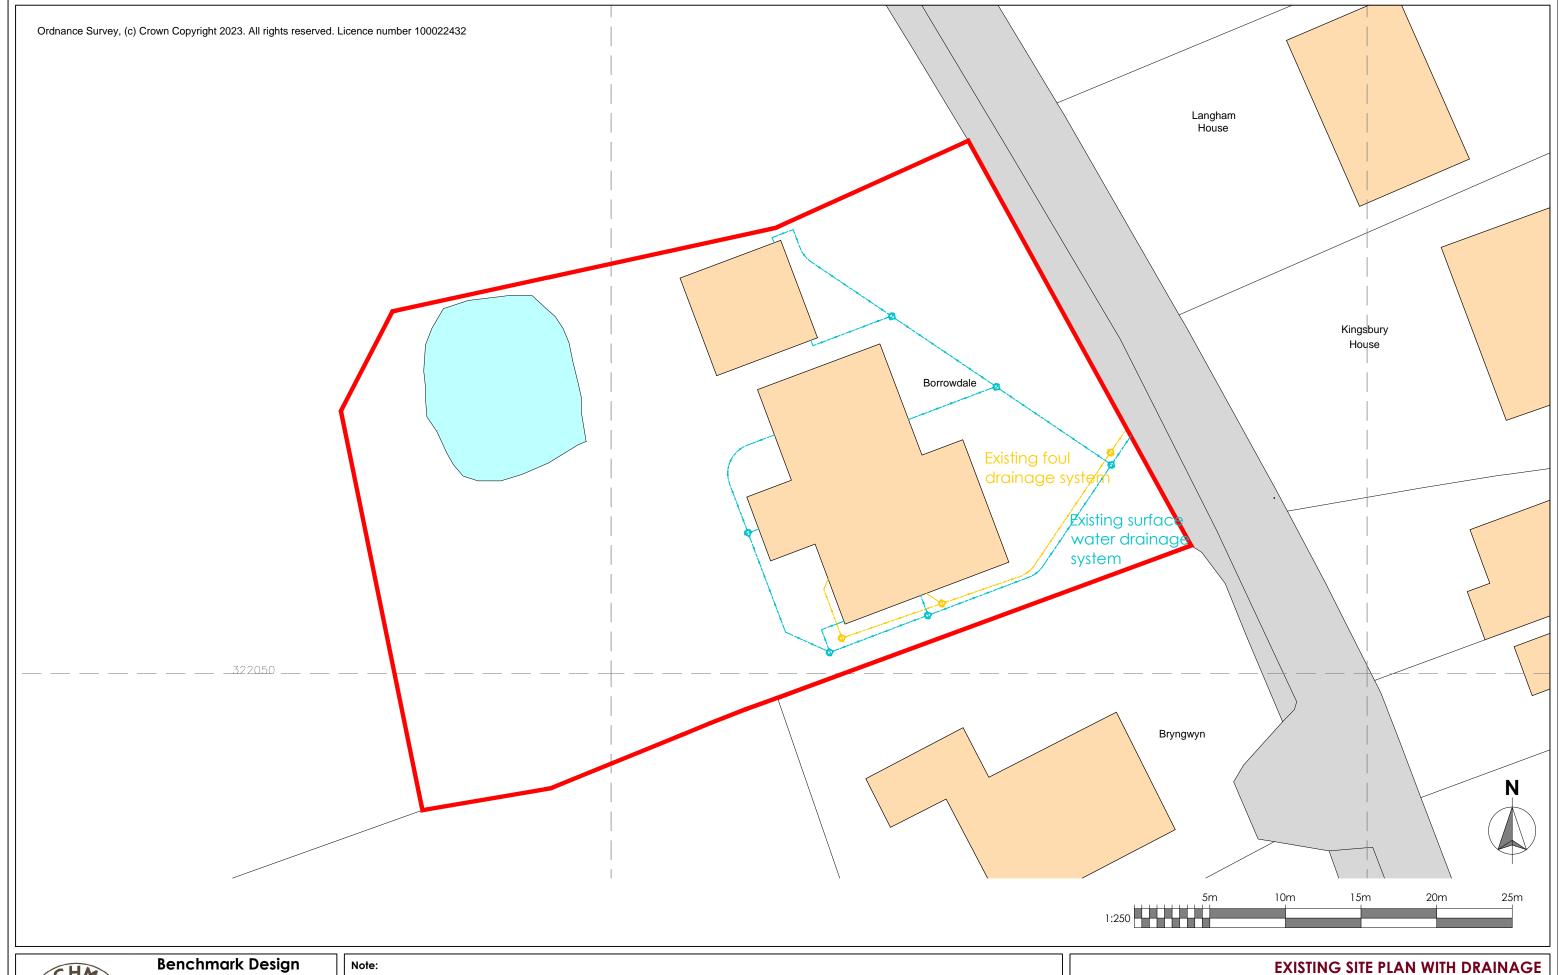

Borrowdale, Baschurch Mr & Mrs T. Benyon 1:250 @ A3

> TB-PL-002.1 Rev A Drawn By: A.H