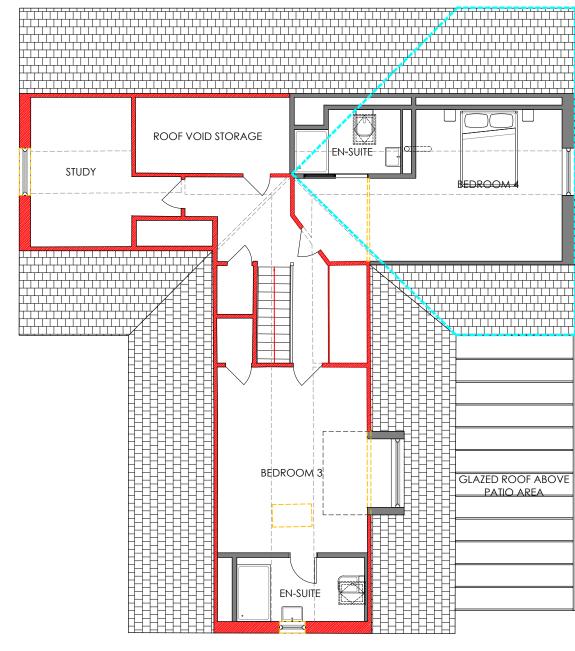

GROUND FLOOR PLAN

FIRST FLOOR PLAN

## **PROPOSED FLOOR PLANS**

Borrowdale, Baschurch Mr & Mrs T. Benyon 1:100 @ A3

**TB-PL-003.2** Drawn By: A.H