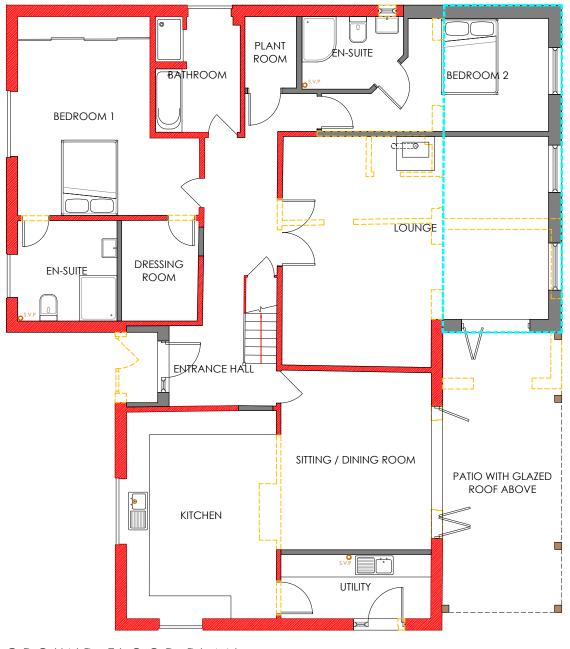

GROUND FLOOR PLAN

FIRST FLOOR PLAN

## **PROPOSED FLOOR PLANS**

Borrowdale, Baschurch Mr & Mrs T. Benyon 1:100 @ A3

**TB-PL-003.2** Drawn By: A.H