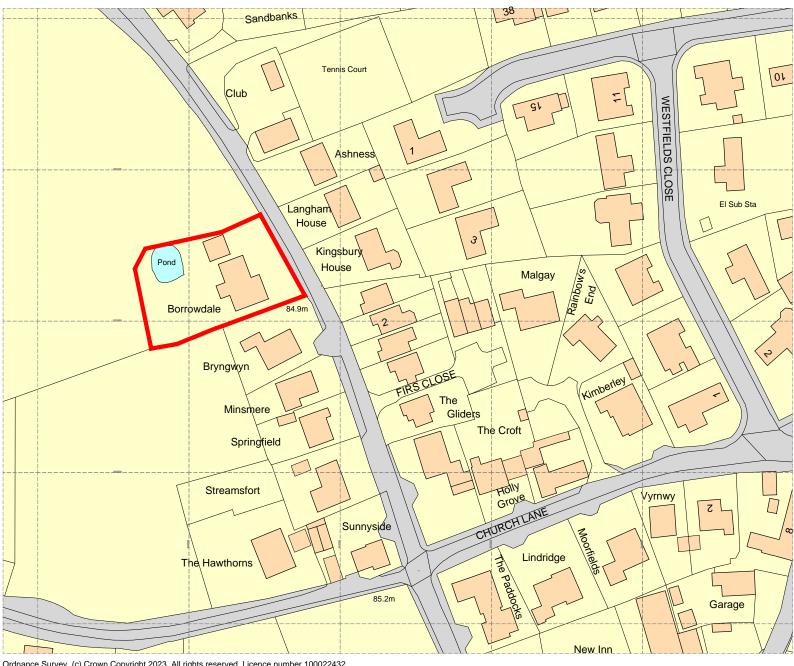

Ordnance Survey, (c) Crown Copyright 2023. All rights reserved. Licence number 100022432

## **LOCATION PLAN**

Borrowdale, Baschurch Mr & Mrs T. Benyon 1:1250 @ A3

TB-PL-001.1

Drawn By: A.H