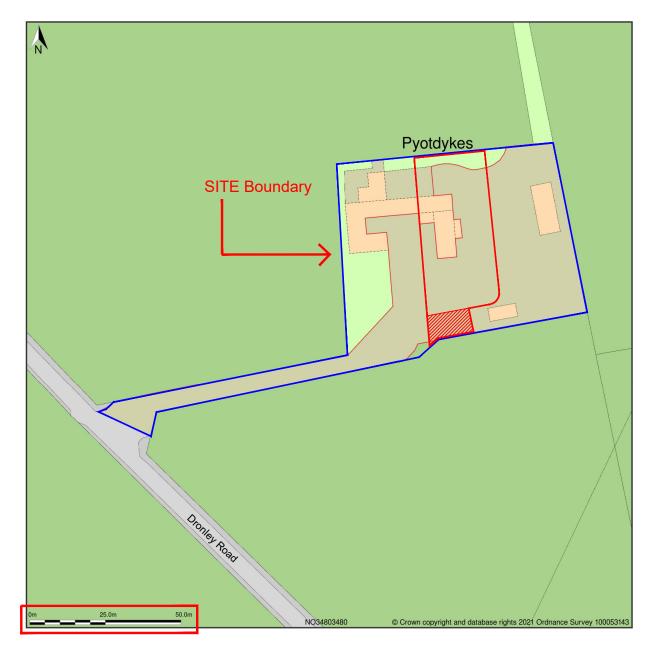

Pyotdykes, Zu327 From The End Of Dronley Road In Birkhill To Old Dronley Road, Birkhill, Angus, DD2 5QQ

## Note:

RED Hatched area to be taken in to road area for mutual access 125 sq m or thereby 150 sq yds or thereby

## Area within RED line:

Site Area: 1555 sq.m or thereby 1700 sq yds or thereby 0.4 Acres or thereby

## Area within BLUE line:

Site Area: 4470 sq.m or thereby 4888 sq yds or thereby 1.1 Acres or thereby

Proposed Dwelling Houses at Pyotdykes,Birkhill,Dundee DD2 5QQ for Mr C A Lemon.

Site Plan shows area bounded by: 334705.47, 734703.91 334905.47, 734903.91 (at a scale of 1:1250), OSGridRef: NO34803480. The representation of a road, track or path is no evidence of a right of way. The representation of features as lines is no evidence of a property boundary.

Proposed Site Plan 1: 1250 @ A3