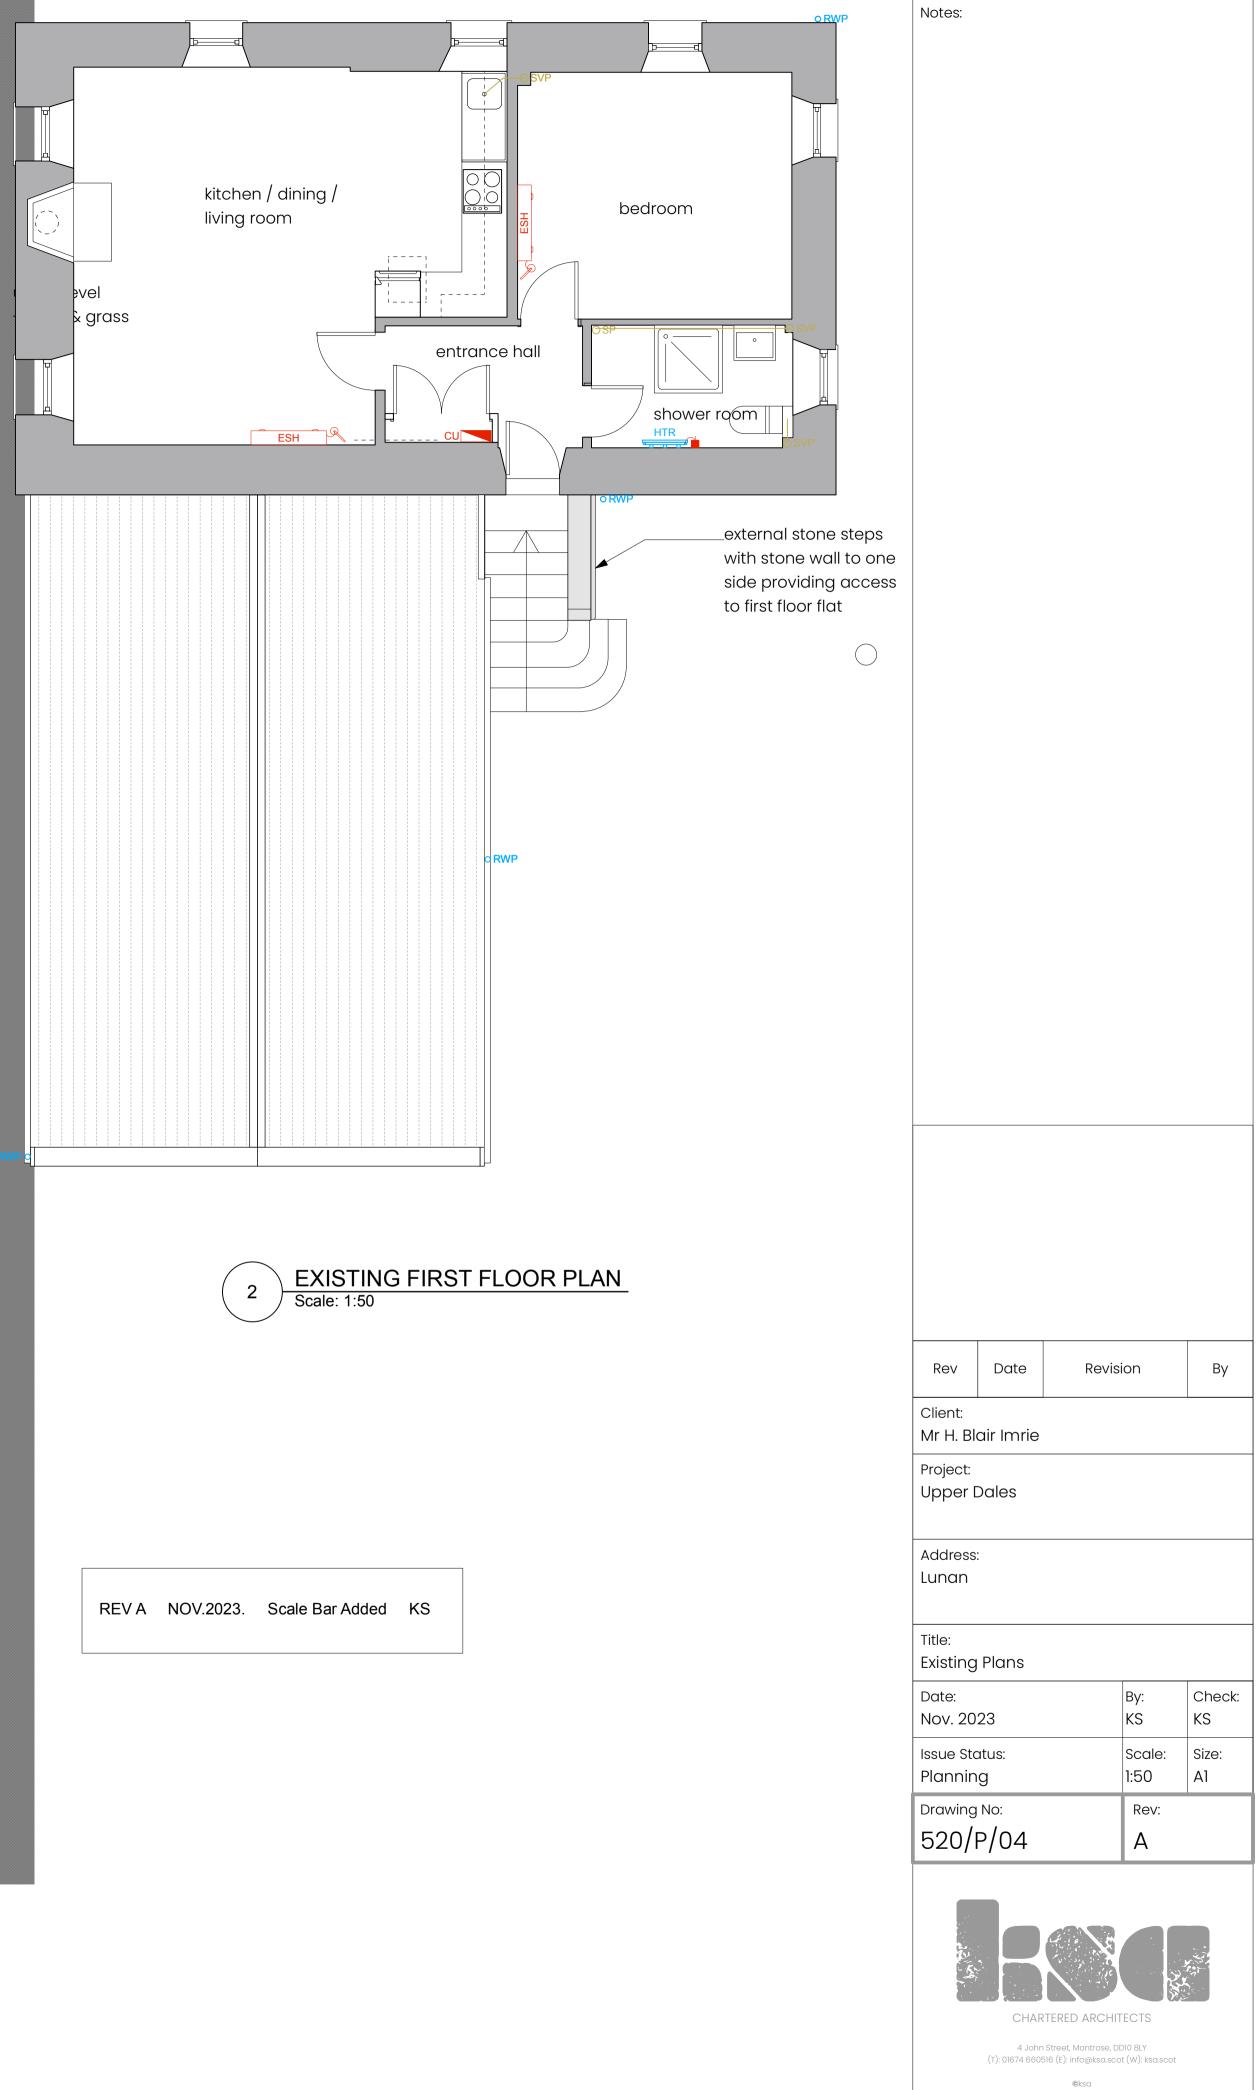

 $\ge$ existing access to first floor flat

stone retaining wall

1

0 5

) EXISTING GROUND FLOOR PLAN Scale: 1:50

timber fence

upper level - trees & grass

stone built shed