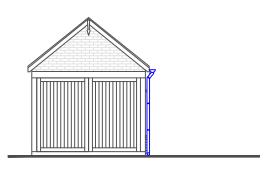

Drawing Garage Elevations
Internal Plans

Date October 2023

Scale Bar

0 .5 1 2 3 4 5

No dimensions to be scaled from drawing.
The contractor should check all dimensions on site.
It is the contractors responsibility to ensure compliance with Building Regulation