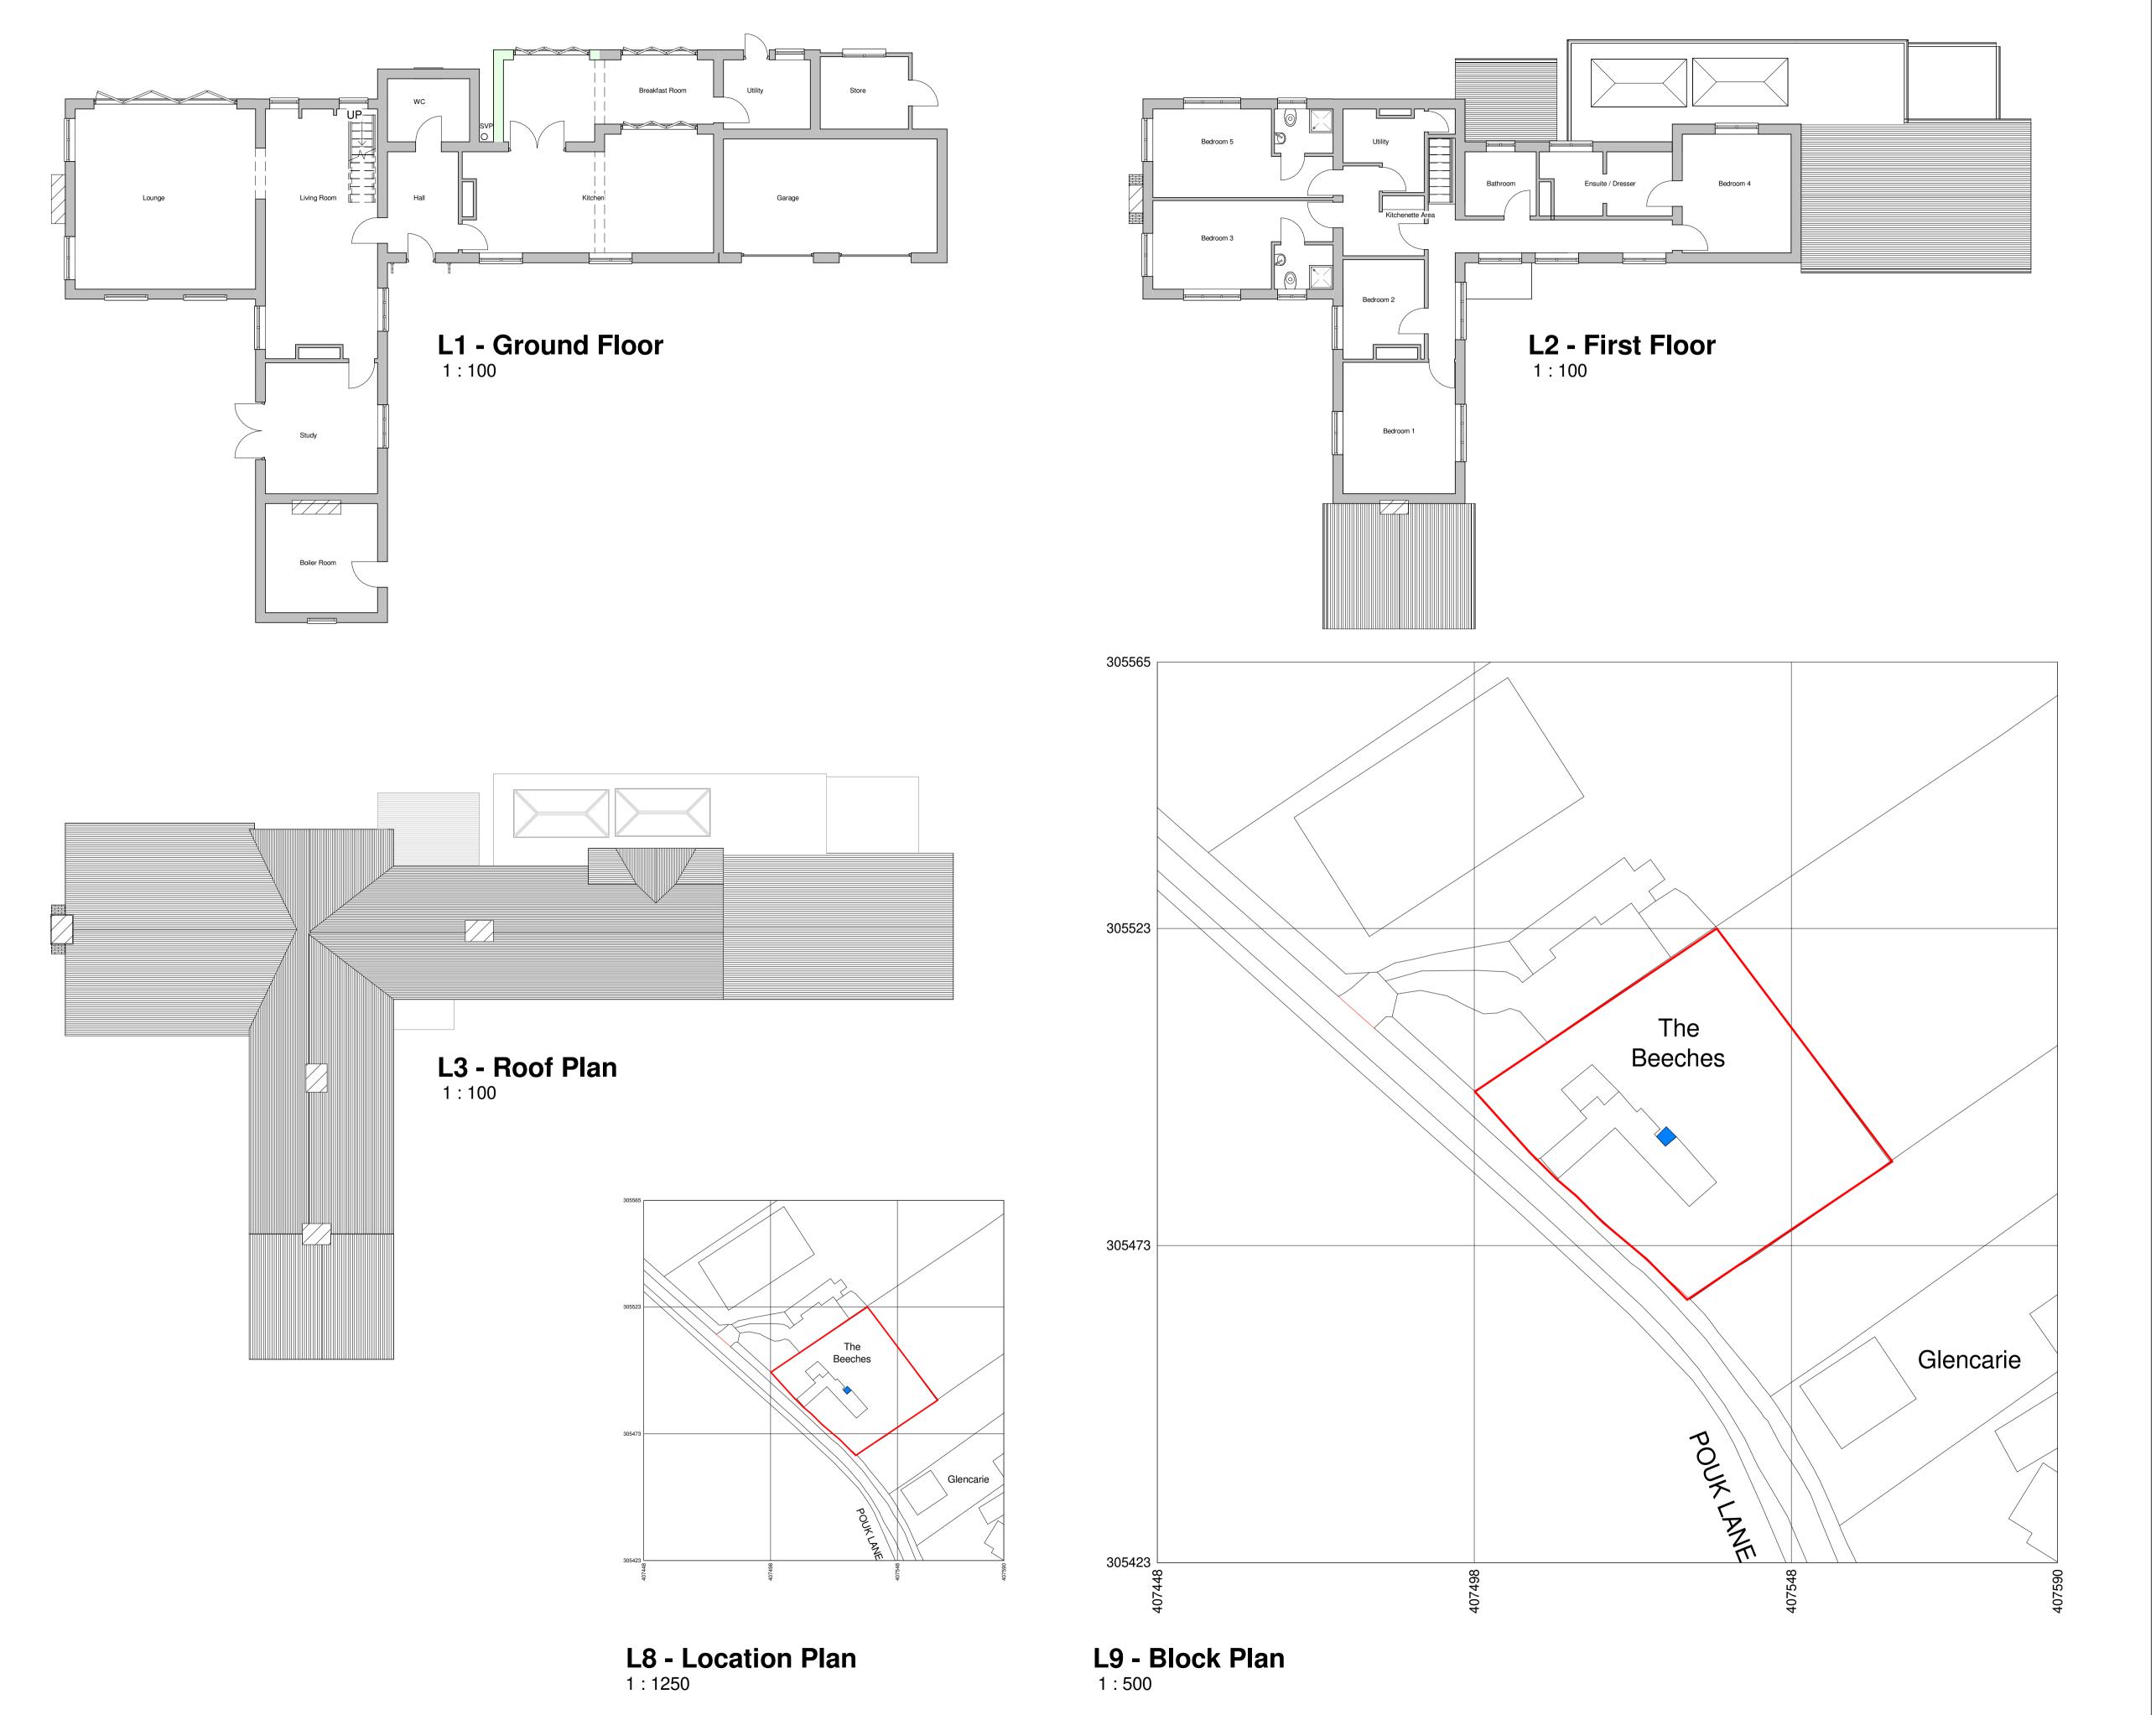

DSG \_\_\_\_
Architecture
Residential Architecture and Structural Design

PROJECT

The Beeches

TITLE

Proposed Plans

CLIENT

Shaun Leedham

DRAWN BY CHECKED BY DATE 29/11/21