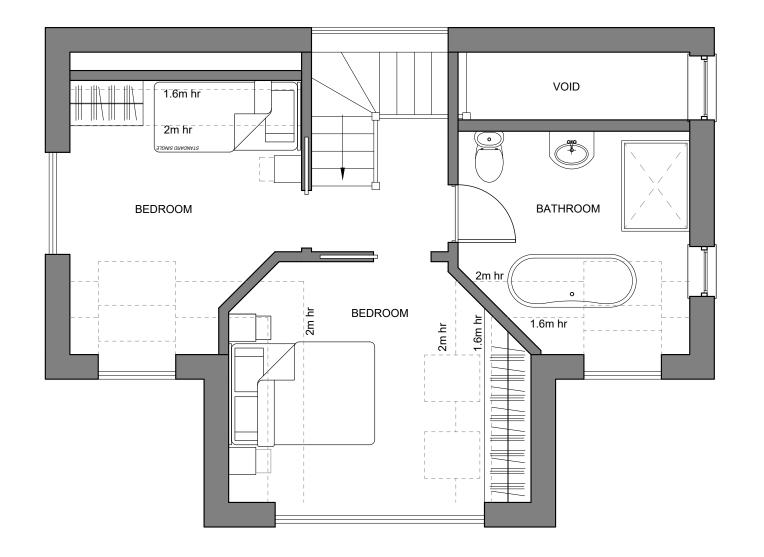

## PROPOSED FIRST **FLOOR PLAN**

Date: 05/04/2023

Scale at A3: as indicated

Drawing: Smythe-Stileways-FP-09-A

| Date:    | Details:        |
|----------|-----------------|
| 09/11/23 | Parking revised |
|          |                 |
|          |                 |
|          |                 |
|          |                 |