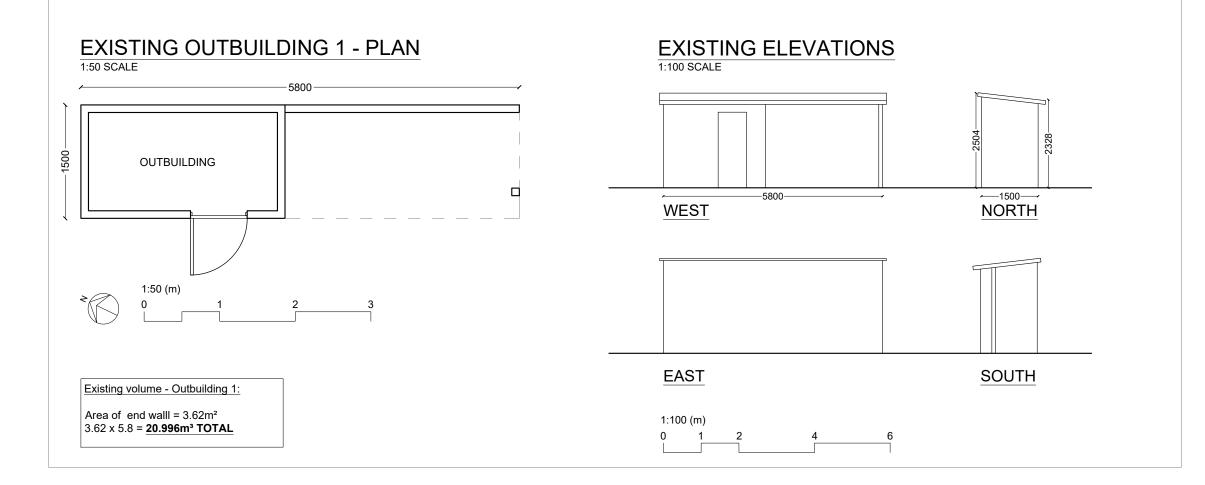

\_\_\_\_\_

| - | _ |   |
|---|---|---|
| < | 1 |   |
|   |   | > |
| ( |   |   |
|   |   |   |
|   | Ĺ | _ |
| Ĺ |   |   |
| C | J |   |
| < | 1 |   |
|   | _ |   |
| ( | - |   |
| 2 | / |   |
|   |   |   |
| 4 |   |   |
| 2 | 2 |   |
| < | 1 |   |
| _ |   | Ì |
| Ī | ٦ |   |
|   |   |   |
|   |   |   |
| F |   |   |
| î |   |   |
| Ļ |   |   |
| ( |   |   |
| L | L |   |
| - |   |   |
| [ | Υ |   |
|   |   |   |
| ( | ſ |   |
|   |   |   |
|   |   |   |
|   |   |   |
|   | Y |   |
| < | 1 |   |
| - | 7 |   |
|   |   |   |
|   |   |   |
|   |   | , |
| ÷ | , |   |
| L |   |   |
| Ĺ | Y |   |
| ٢ | ١ |   |

| space                |  |
|----------------------|--|
| architectural design |  |

# Nick & Ann Smythe Stileways Wraxhall Bristol BS48 1PH

# EXISTING OUTBUILDINGS / SHED

## Date