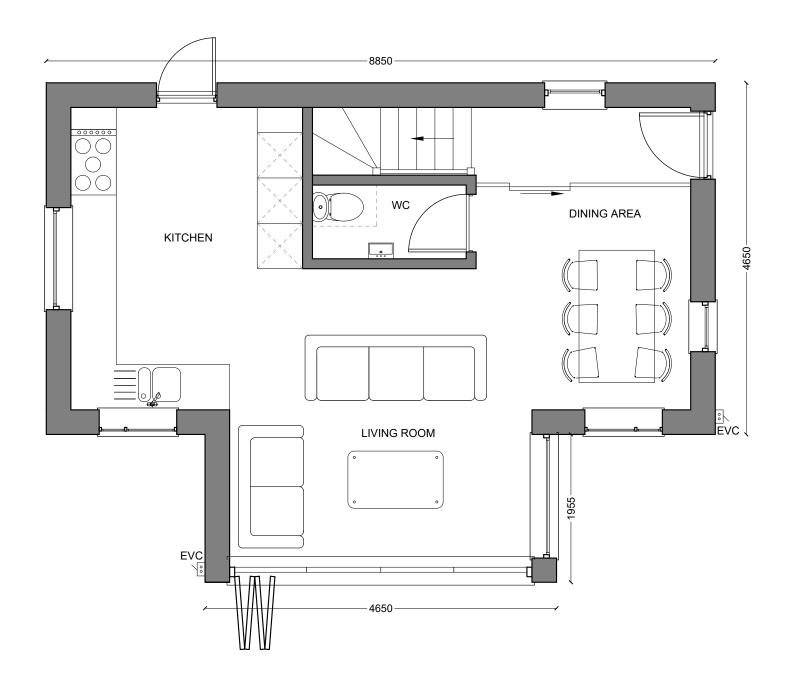

## PROPOSED GROUND FLOOR PLAN

Date: 05/04/2023

Scale at A3: as indicated

Drawing: Smythe-Stileways-FP-08-A

| Rev: | Date:    | Details:        |
|------|----------|-----------------|
| Α    | 09/11/23 | Parking revised |
|      |          |                 |
|      |          |                 |
|      |          |                 |
|      |          |                 |