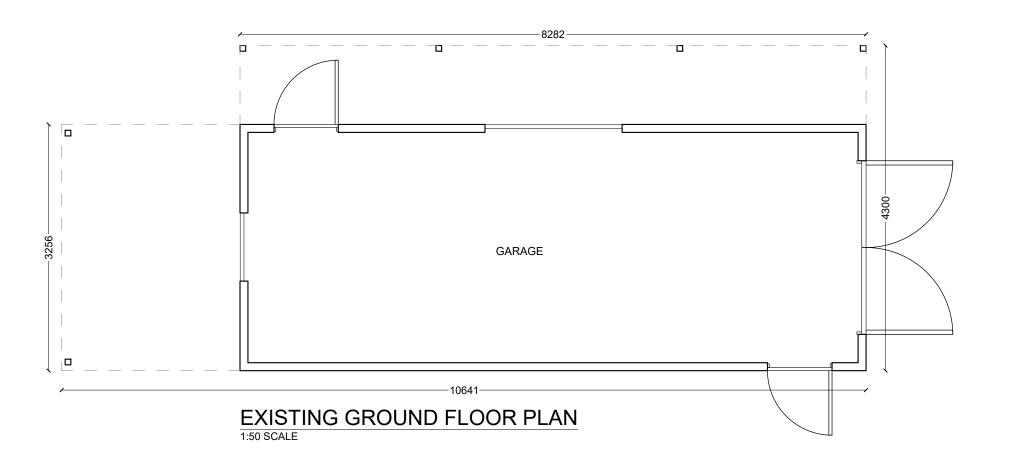

## EXISTING GARAGE PLANS

Date: 05/04/2023

Scale at A3: as indicated

Drawing: Smythe-Stileways-FP-03

| Rev: | Date: | Details: |
|------|-------|----------|
|      |       |          |
|      |       |          |
|      |       |          |
|      |       |          |
|      |       |          |