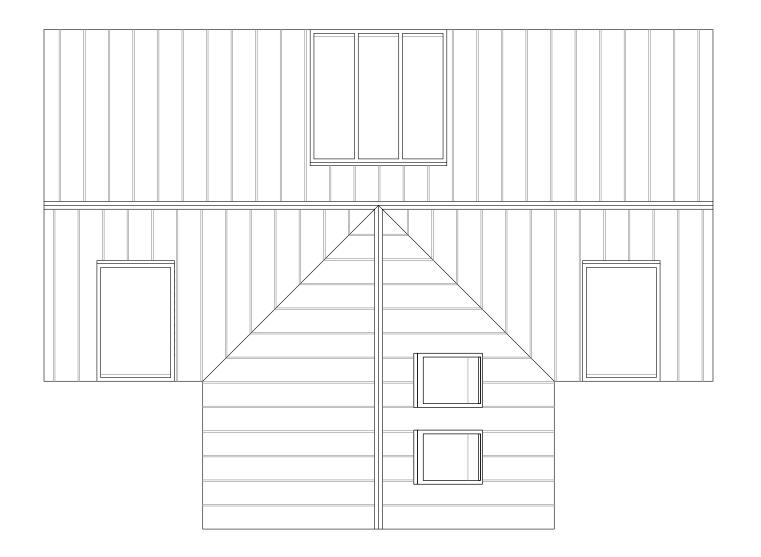

## PROPOSED ROOF PLAN

Date: 05/04/2023

Scale at A3: as indicated

Drawing: Smythe-Stileways-FP-10-A

| Rev: | Date:    | Details:        |
|------|----------|-----------------|
| Α    | 09/11/23 | Parking revised |
|      |          |                 |
|      |          |                 |
|      |          |                 |
|      |          |                 |