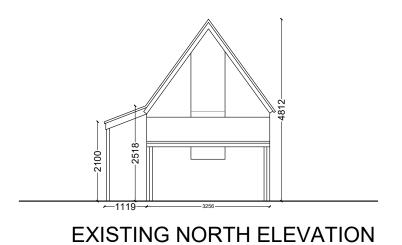

**EXISTING WEST ELEVATION** 

Existing volume - Garage:

Area of gable end wall = 12m<sup>2</sup> 12 x 8.482 = 101.784m<sup>3</sup>

Area of end of long lean-to = 2.59m<sup>2</sup> 2.59 x 8.482 = 21.968m<sup>3</sup>

Area of end of small lean-to = 4.4m<sup>2</sup> 4.4 x 3.256 = 14.3264m<sup>3</sup>

101.784 + 21.986 + 14.3264 = 138.07878m³ TOTAL

Nick & Ann Smythe Stileways Wraxhall Bristol BS48 1PH