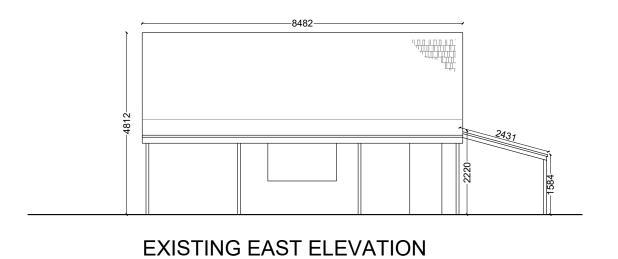

**EXISTING WEST ELEVATION** 

Existing volume - Garage:

Area of gable end wall = 12m<sup>2</sup> 12 x 8.482 = 101.784m<sup>3</sup>

Area of end of long lean-to = 2.59m<sup>2</sup> 2.59 x 8.482 = 21.968m<sup>3</sup>

Area of end of small lean-to = 4.4m<sup>2</sup> 4.4 x 3.256 = 14.3264m<sup>3</sup>

101.784 + 21.986 + 14.3264 = 138.07878m³ TOTAL

Nick & Ann Smythe Stileways Wraxhall Bristol BS48 1PH