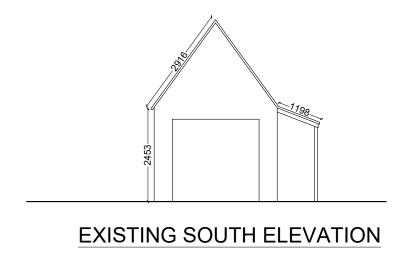

**EXISTING WEST ELEVATION** 

Existing volume - Garage:

Area of gable end wall = 12m<sup>2</sup> 12 x 8.482 = 101.784m<sup>3</sup>

Area of end of long lean-to = 2.59m<sup>2</sup> 2.59 x 8.482 = 21.968m<sup>3</sup>

Area of end of small lean-to = 4.4m<sup>2</sup> 4.4 x 3.256 = 14.3264m<sup>3</sup>

101.784 + 21.986 + 14.3264 = 138.07878m³ TOTAL

Nick & Ann Smythe Stileways Wraxhall Bristol BS48 1PH