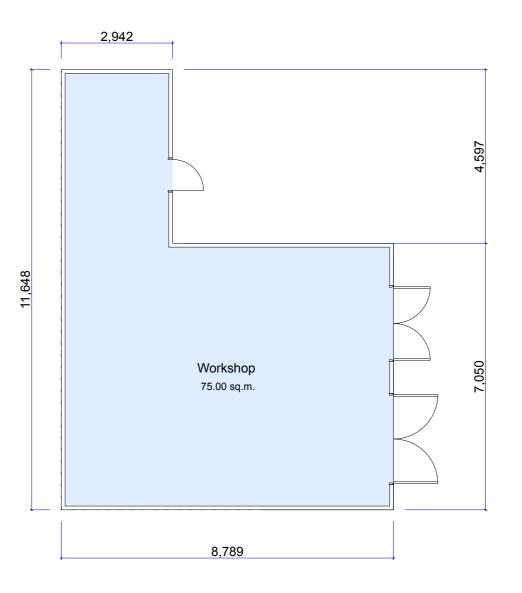

| Project       | Proposed Residential Development, Land at 'Brook House', Salisbury Road, Totton, SO40 2RQ |                   |             |             |  |
|---------------|-------------------------------------------------------------------------------------------|-------------------|-------------|-------------|--|
| Client        | Gale Homes Ltd                                                                            | Date 08/22        | Drawn<br>AM | Drawing no. |  |
| Drawing Title | Plans of Existing Outbuilding and Workshop                                                | Scale<br>1:100@A3 | Checked     | 2124-03-05  |  |