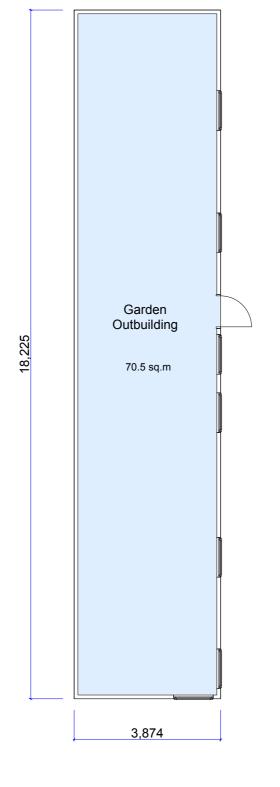

| Project       | Proposed Residential Development, Land at 'Brook House', Salisbury Road, Totton, SO40 2RQ |                   |             |             |  |
|---------------|-------------------------------------------------------------------------------------------|-------------------|-------------|-------------|--|
| Client        | Gale Homes Ltd                                                                            | Date 08/22        | Drawn<br>AM | Drawing no. |  |
| Drawing Title | Plans of Existing Outbuilding and Workshop                                                | Scale<br>1:100@A3 | Checked     | 2124-03-05  |  |