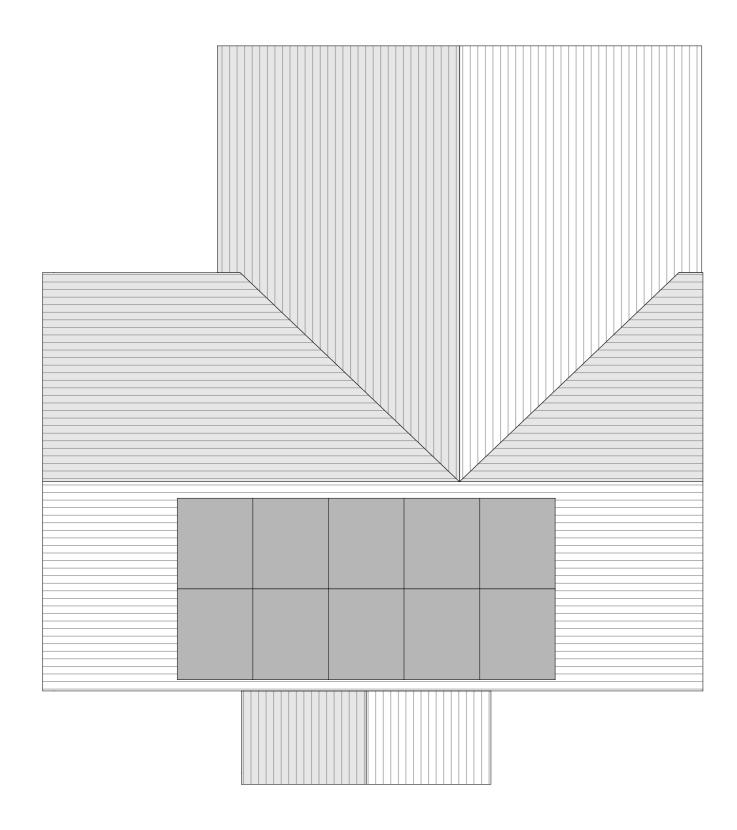

Proposed Roof Plan - Plot 1 (Plot 2 handed)

Proposed Roof Plan - Plot 3

| evisions |                                                                                               |
|----------|-----------------------------------------------------------------------------------------------|
|          | acmarchitects Itd.                                                                            |
|          | <br>3 Ash Road, Ashurst, Southampton, Hants, S040 7AT T 023 8029 2751 E alan.acmltd@gmail.com |

| Project       | Proposed Residential Development, Land at 'Brook House', Salisbury Road, Totton, SO40 2RQ |                  |             |             |  |  |
|---------------|-------------------------------------------------------------------------------------------|------------------|-------------|-------------|--|--|
| Client        | Gale Homes Ltd                                                                            | Date 09/23       | Drawn<br>AM | Drawing no. |  |  |
| Drawing Title | Proposed Roof Plans                                                                       | Scale<br>1:50@A3 | Checked     | 2124-02-28  |  |  |