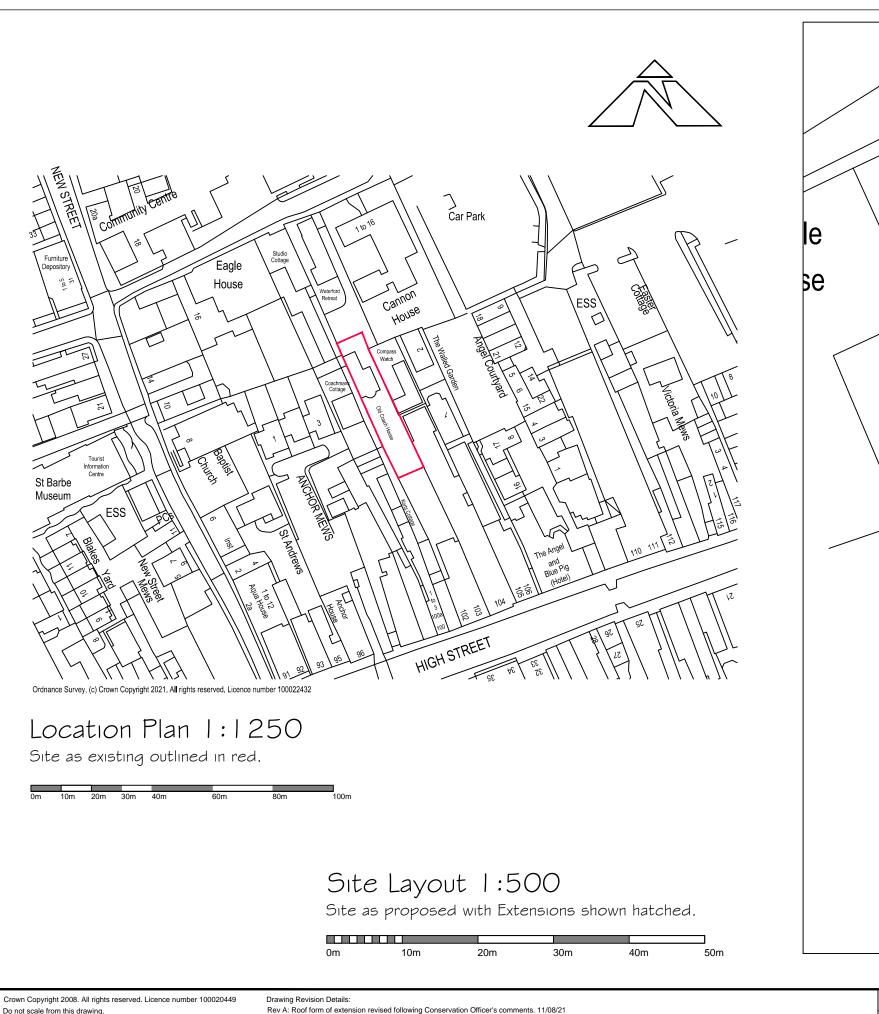

Do not scale from this drawing. All dimensions to be checked on site. Drawing Revision Details: Rev A: Roof form of extension revised following Conservation Officer's comments. 11/08/21 Rev B: Front Extension made wider, rear dormer revised and roof lantern added to rear Extension.

| Project: | Front Extension                                             | Drawing Title:                                                                   | Location Plan                                                                                       | Q                                                                                                                                           |
|----------|-------------------------------------------------------------|----------------------------------------------------------------------------------|-----------------------------------------------------------------------------------------------------|---------------------------------------------------------------------------------------------------------------------------------------------|
| Client:  | Mr & Ms Davis                                               | Drawing. No:                                                                     | LP.01                                                                                               | MORGAN BUILDING DESIGN<br>ARCHITECTURAL DRAWING & PLANNING SOLUTIONS<br>M: 07798 918538 T:01590 381131<br>hannah@morganbuildingdesign.co.uk |
| Address: | Old Coach House<br>Cannon Street<br>Lymington.<br>SO41 9BR. | Scale:                                                                           | As stated @ A3                                                                                      |                                                                                                                                             |
|          |                                                             | Revision:                                                                        | В                                                                                                   |                                                                                                                                             |
|          |                                                             | Date:                                                                            | May 2021                                                                                            |                                                                                                                                             |
|          | Client:                                                     | Client: Mr & Ms Davis<br>Address: Old Coach House<br>Cannon Street<br>Lymington. | Client: Mr & Ms Davis Drawing. No:   Address: Old Coach House<br>Cannon Street<br>Lymington. Scale: | Client: Mr & Ms Davis Drawing. No: LP.01   Address: Old Coach House<br>Cannon Street<br>Lymington. Scale: As stated @ A3                    |