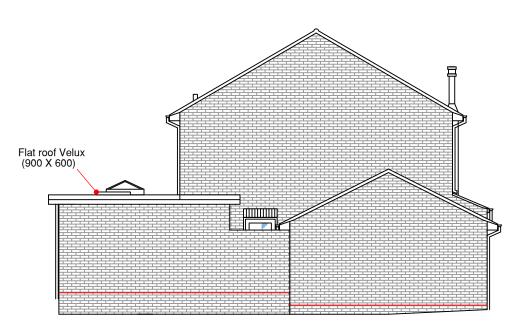

PROPOSED SIDE ELEVATION 1

PROPOSED FRONT ELEVATION

NOTES :-

These drawings are solely for the purpose of seeking planning and building regulation approvals, they are not a specification of work and DAK draughting Ltd accepts no liability should they be used for any other purpose