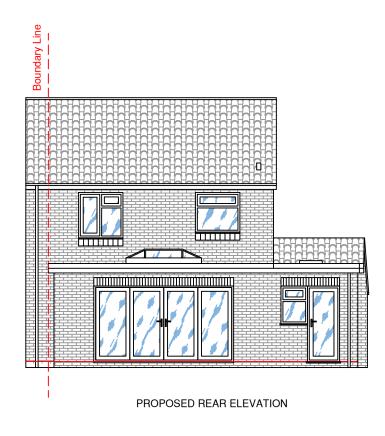

PROPOSED SIDE ELEVATION 1

PROPOSED FRONT ELEVATION

NOTES :-

These drawings are solely for the purpose of seeking planning and building regulation approvals, they are not a specification of work and DAK draughting Ltd accepts no liability should they be used for any other purpose

Any boundaries shown on the plans are assumed location and the client / contractor must check the precise location of any boundaries prior to commencement and ensure work does not take place across boundaries or outside of any given approval