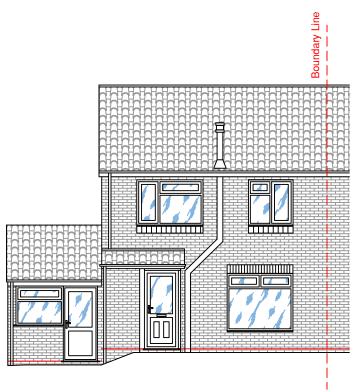

PROPOSED SIDE ELEVATION 1

PROPOSED FRONT ELEVATION

NOTES :-

These drawings are solely for the purpose of seeking planning and building regulation approvals, they are not a specification of work and DAK draughting Ltd accepts no liability should they be used for any other purpose

Any boundaries shown on the plans are assumed location and the client / contractor must check the precise location of any boundaries prior to commencement and ensure work does not take place across boundaries or outside of any given approval