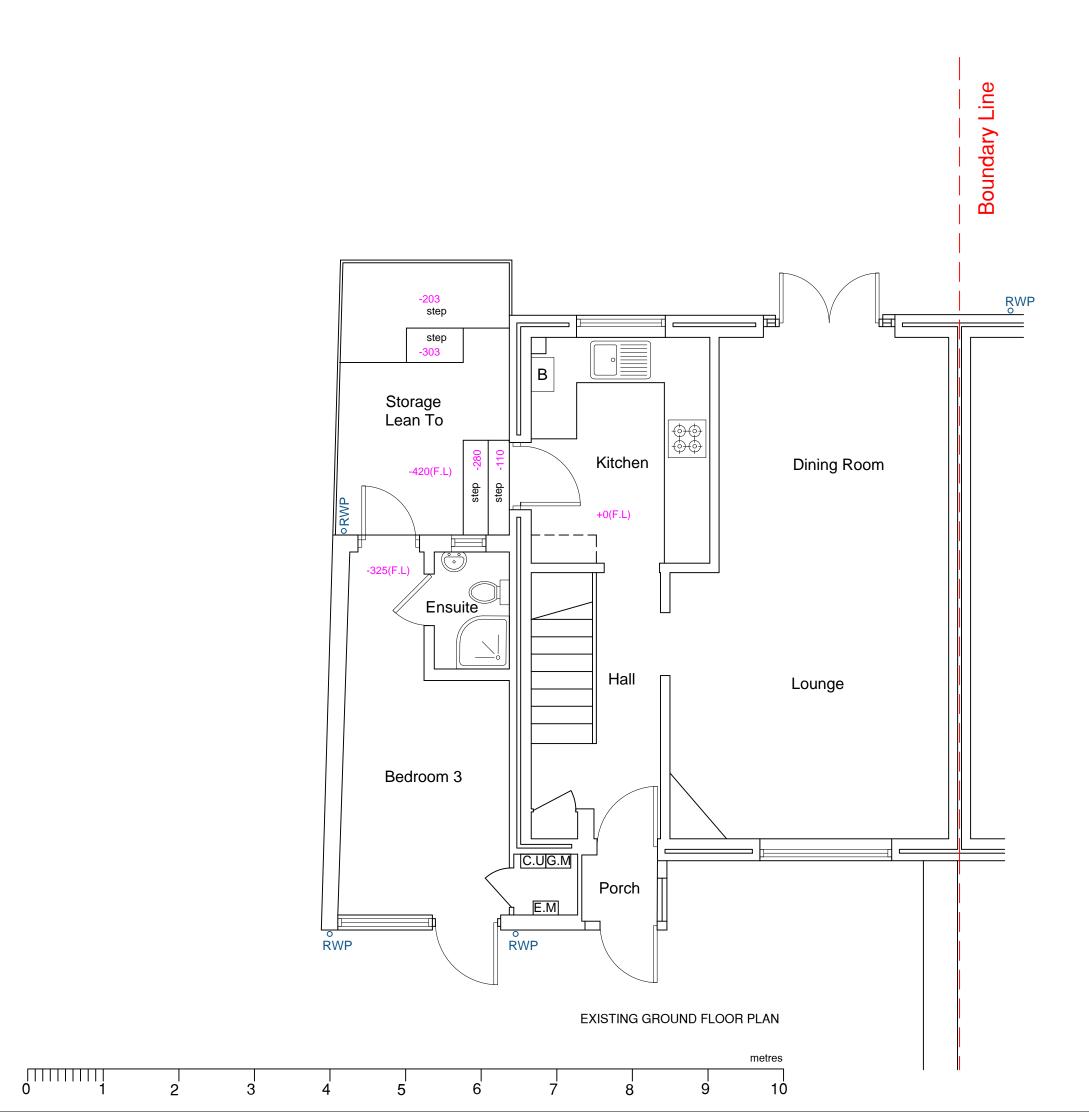

Any boundaries shown on the plans are assumed location and the client / contractor must check the precise location of any boundaries prior to commencement and ensure work does not take place across boundaries or outside of any given approval

## EXISTING GROUND FLOOR PLAN

| DATE :-     | 04 / 10 / 2023       | DRAWN BY:- | DAK |
|-------------|----------------------|------------|-----|
| SCALE       | 1:50 @ A3 (printed t | o scale)   |     |
| DRAWING No. | DAK / SW / 04        |            |     |