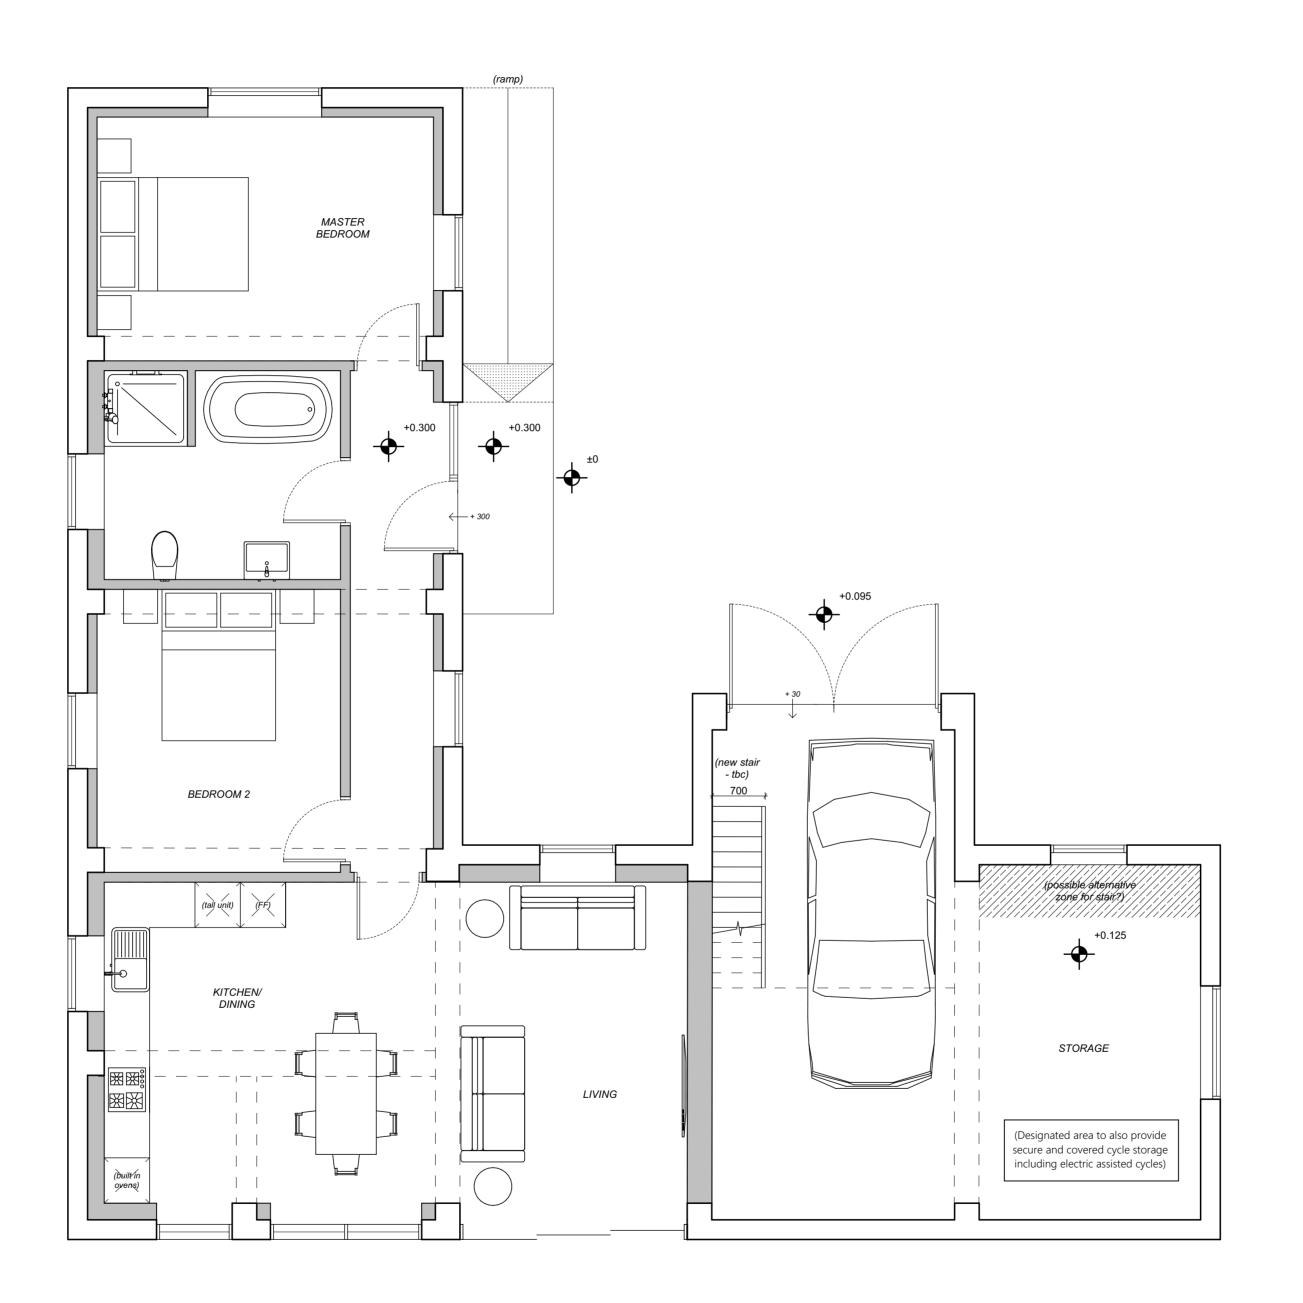

NB: new construction shown in grey hatch

Notes

| A | 05/05/23 | Information added regarding |
|---|----------|-----------------------------|
| ^ | 00/00/20 | secure cycle storage.       |

Rev

53 Manning Road, Bury St.Edmunds, Suffolk. IP32 7GF. Tel: 01284 615533 Mob: 07715 208480

Email: simon@loftusarchitects.co.uk

Client: Mr & Mrs Betts

Job Title:
Liberty House (Outbuilding)

Address: Hepworth Road, Market Weston, Diss, Suffolk. IP22 2PF.

Drawing Name:
Proposed Ground Floor Plan

Drawing Status:
PLANNING

Drawn by: Date:
SL 05/05/23

Checked by: Date:

Drawing Scale: 1:50 @ A2

Layout ID: Revisio 130-22/P/02 A