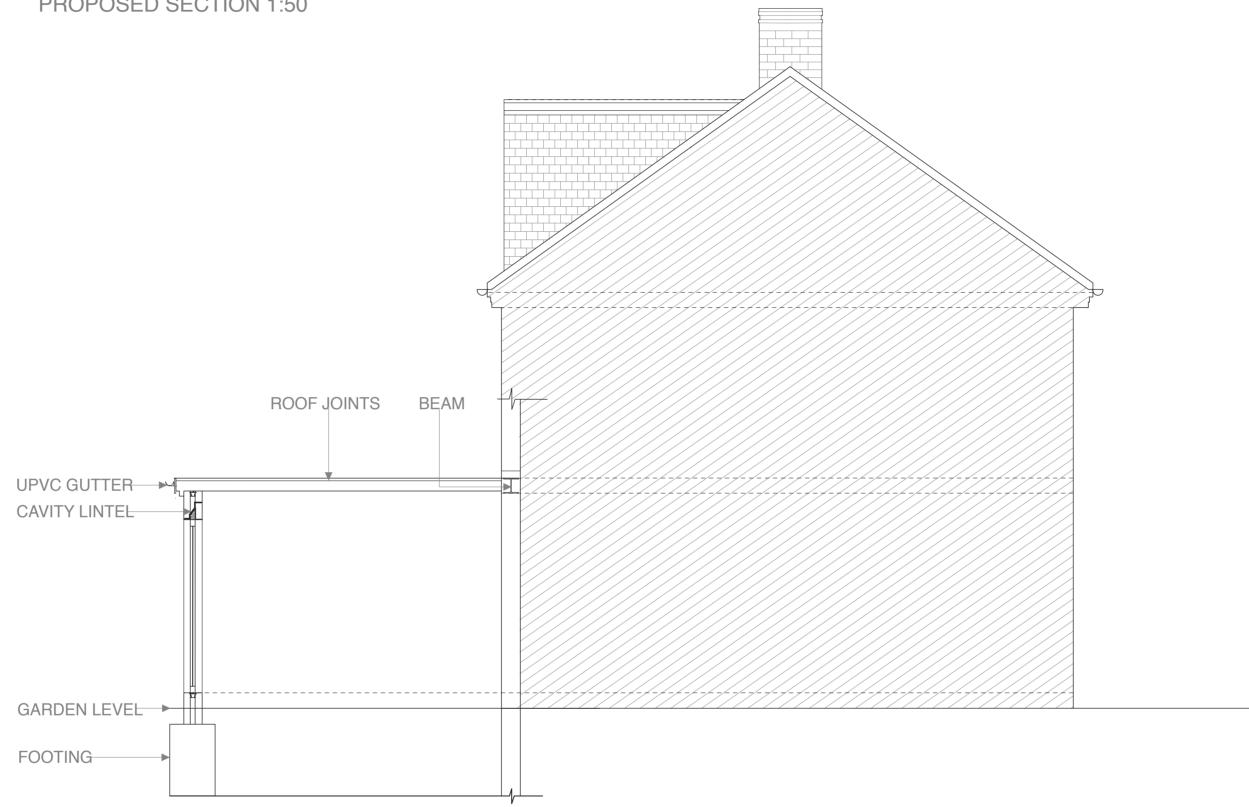

## PROPOSED SECTION 1:50

| ON:              | 82 Elsinge Road, Enfield, EN1 4PF                                                                    |                                      | <ul> <li>NOTES:</li> <li>This drawings is to be read in conjunction with all other relevant documentation.</li> <li>This drawing is for planning purposes only and development is to comply with the structural engineers specifications.</li> <li>All dimensions are to be checked prior to commence-</li> </ul> |
|------------------|------------------------------------------------------------------------------------------------------|--------------------------------------|-------------------------------------------------------------------------------------------------------------------------------------------------------------------------------------------------------------------------------------------------------------------------------------------------------------------|
|                  | Construction of a single storey rear extension, with three skylights to facilitate a larger kitchen. |                                      |                                                                                                                                                                                                                                                                                                                   |
|                  | Proposed Elevations                                                                                  |                                      |                                                                                                                                                                                                                                                                                                                   |
| DATE:<br>14/1023 | SCALE:<br>1:50. @A1                                                                                  | DRAWN BY:<br>sanyachadha14@gmail.com | ment of all work<br>- All works are to be carried out with all the relevant local<br>authority approvals and to the building control inspector.                                                                                                                                                                   |