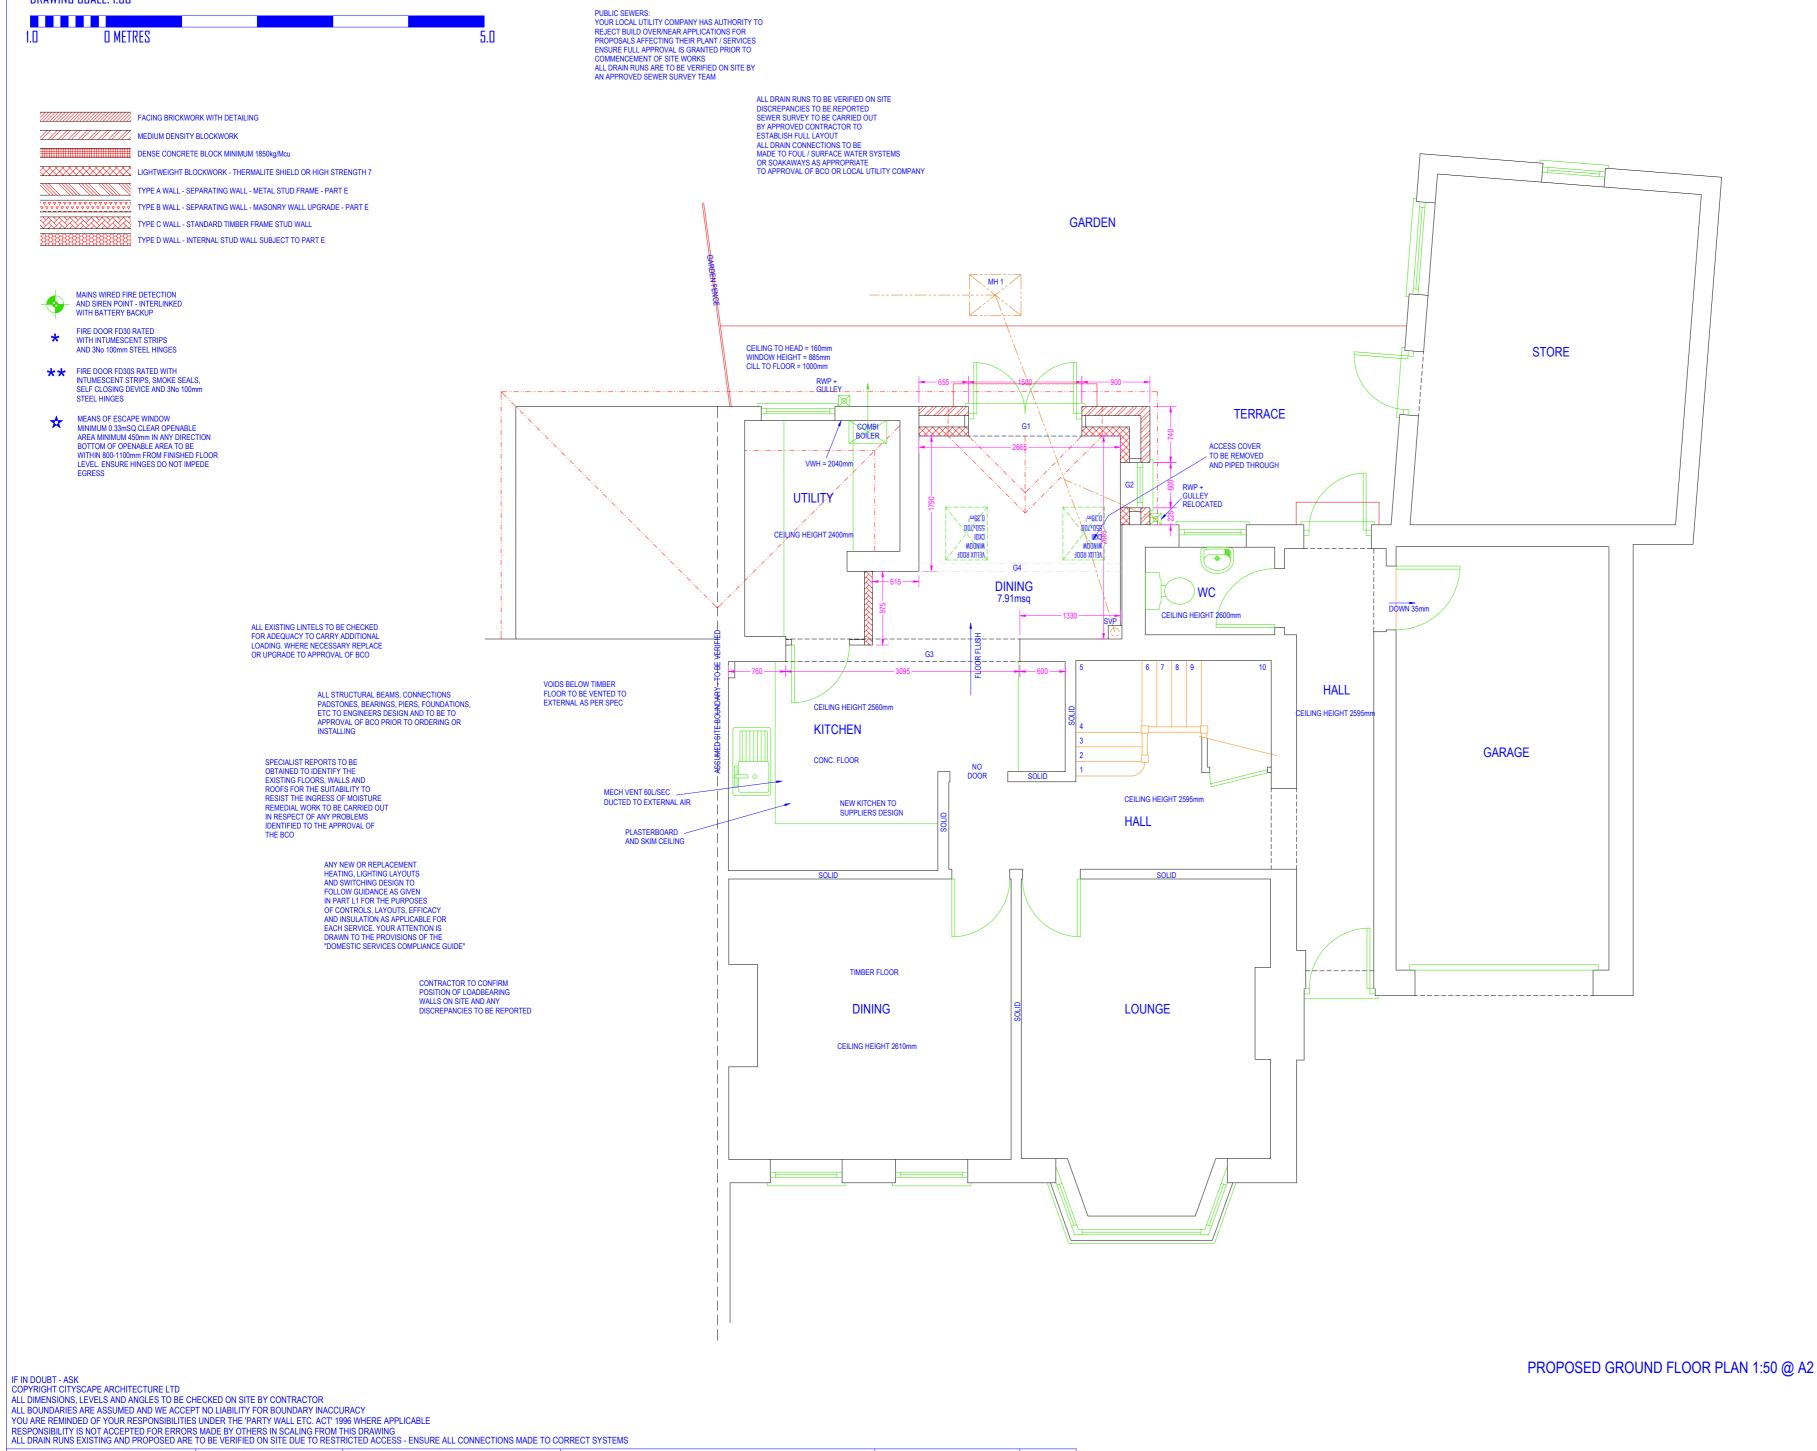

DATE: 24TH NOVEMBER 2023

DRAWING SCALE: 1:50

CLIENT: HOUSE

39 ELBERTON ROAD, BRISTOL. BS9 2PZ

SINGLE STOREY EXTENSION TO REAR

DRAWING NUMBER: Z-800-D005

TO BE READ IN CONJUNCTION WITH: Z-800-S001

T: 0117 900 0124

W: www.abcplans.co.uk E: mail@abcplans.co.uk

CITYSCAPE

ARCHITECTURE

| REF.    | BEAM                                                                |
|---------|---------------------------------------------------------------------|
| G1      | DOOR FRAME TAKEN TO UNDERSIDE OF RAFTERS                            |
| G2      | CATNIC CG150/100 - 150mm END BEARINGS - MAX LENGTH 3600mm           |
| G3      | EXISTING SUPPORT TO WALL ABOVE - TYPE / SIZE UNKNOWN                |
| G4      | SEE ENGINEERS DESIGN SUPPORT TO FLAT / PITCHED ROOF                 |
|         |                                                                     |
|         |                                                                     |
|         |                                                                     |
|         |                                                                     |
|         |                                                                     |
| ALL CAT | NIC LINTELS TO BE VERIFIED BY CATNIC PRIOR TO ORDERING / INSTALLING |
| DRAWIN  | G / SCHEDULE TO BE CROSS REFERENCED WITH STRUCTURAL ENGINEERS DES   |