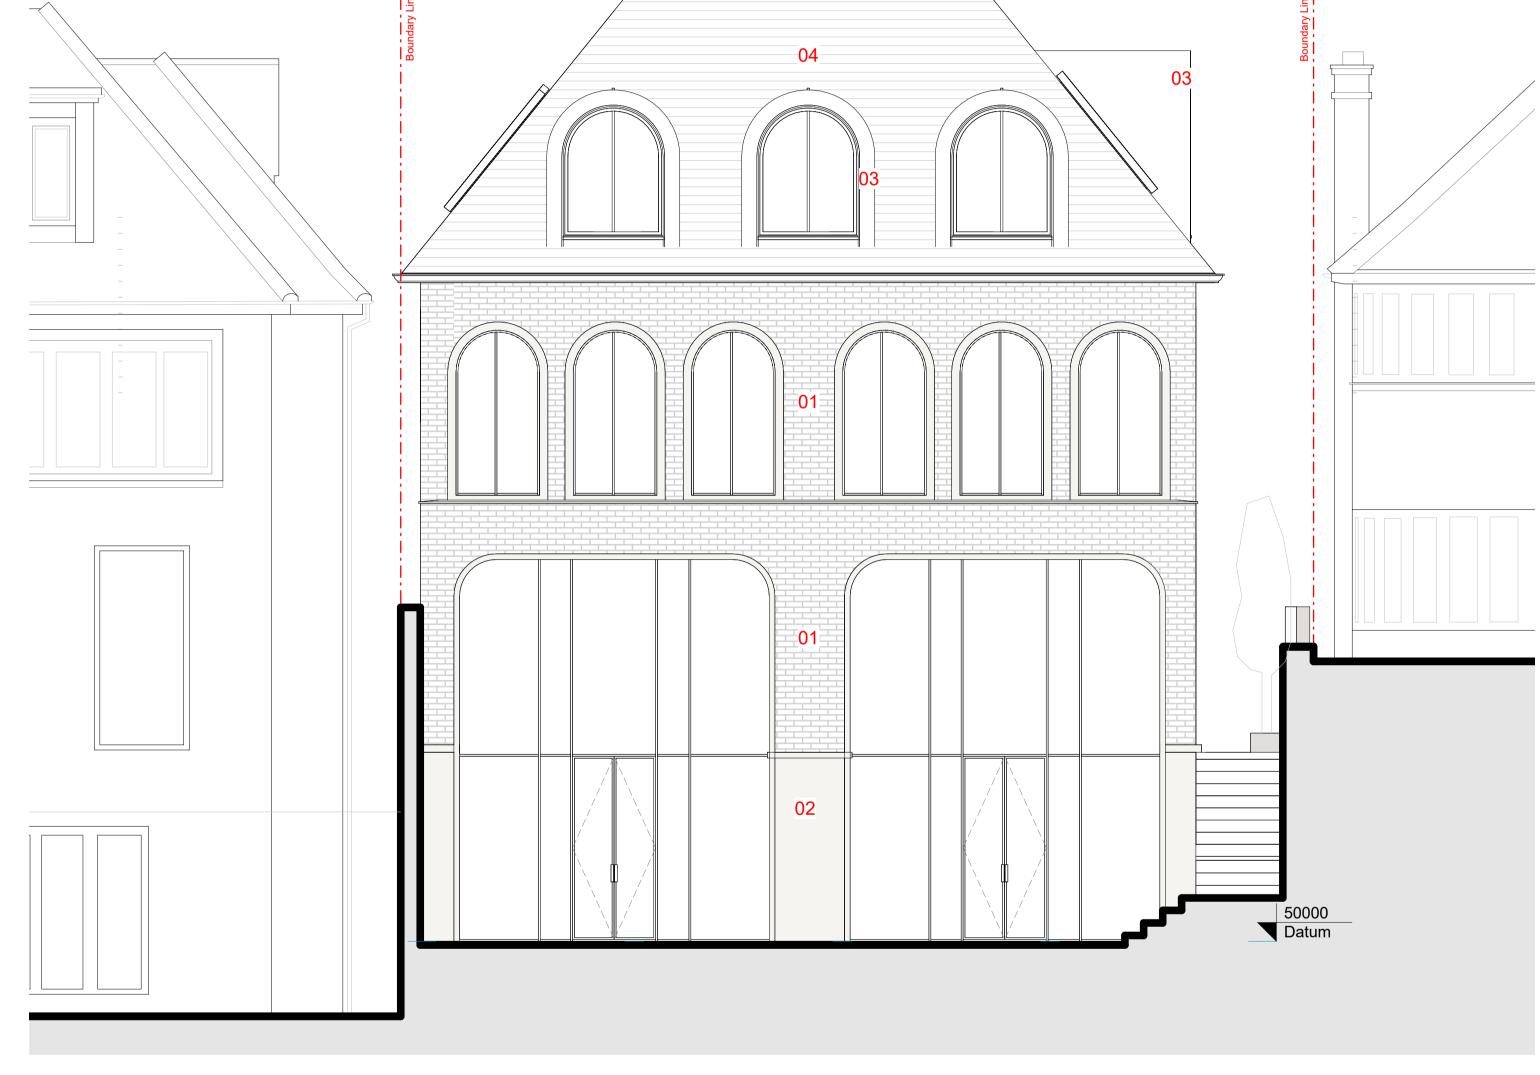

JZ
Scale
1:50

EL - Existing Rear Elevation

EL - Proposed Rear Elevation

| PLEASE NOTE:                                                                          | ADDITIONAL NOTES:                                                                                   |                | REVISIONS            |                                               |                | Client:                               |      |                |  |
|---------------------------------------------------------------------------------------|-----------------------------------------------------------------------------------------------------|----------------|----------------------|-----------------------------------------------|----------------|---------------------------------------|------|----------------|--|
| ALL DIMENSIONS TO BE VERIFIED ON SITE BEFORE FABRICATION.                             | Materials Key:                                                                                      | No             | Date                 | Issued For                                    | Issued By      | Private Client                        |      |                |  |
|                                                                                       | 01 - Light Brown Long Brick 02 - Travertino Stone Tile 03 - Dark Grey Zinc 04 - Dark Red/ Grey Tile |                | 26.06.23<br>11.09.23 | First Issue For Comments Post Pre-App Updates | JZ<br>JZ       |                                       |      |                |  |
| 2. CONTRACTOR TO REFER TO ENGINEERS DRAWINGS BEFORE PROCEEDING WITH WORKS.            |                                                                                                     | P2<br>P3<br>P4 | 02.10.23             | Planning Application Application Submission   | JZ<br>JZ<br>JZ | Project: 65 Highfield Gardens, London |      |                |  |
| 3. ALL DRAWINGS AND DESIGNS ARE THE INTELLECTUAL PROPERTY OF THE ARCHITECT AND        |                                                                                                     |                |                      |                                               |                | Tittle:                               |      |                |  |
| MAY NOT BE DISTRIBUTED, COPIED OR ISSUED WITHOUT WRITTEN PERMISSION OF THE ARCHITECT. |                                                                                                     |                |                      |                                               |                | Existing and Proposed Rear Elevation  |      |                |  |
|                                                                                       |                                                                                                     |                |                      |                                               |                | Drawn:                                | Chk: | Project Number |  |
| 4. THE ARCHITECT OWNS THE COPYRIGHT IN ALL                                            | 1:50 @ A1 / 1:100 @ A3                                                                              |                |                      |                                               |                | JZ                                    | YP   | 2308           |  |
| ORIGINAL WORKS PRODUCED IN THE PERFORMANCE                                            |                                                                                                     |                |                      |                                               |                |                                       | I    |                |  |