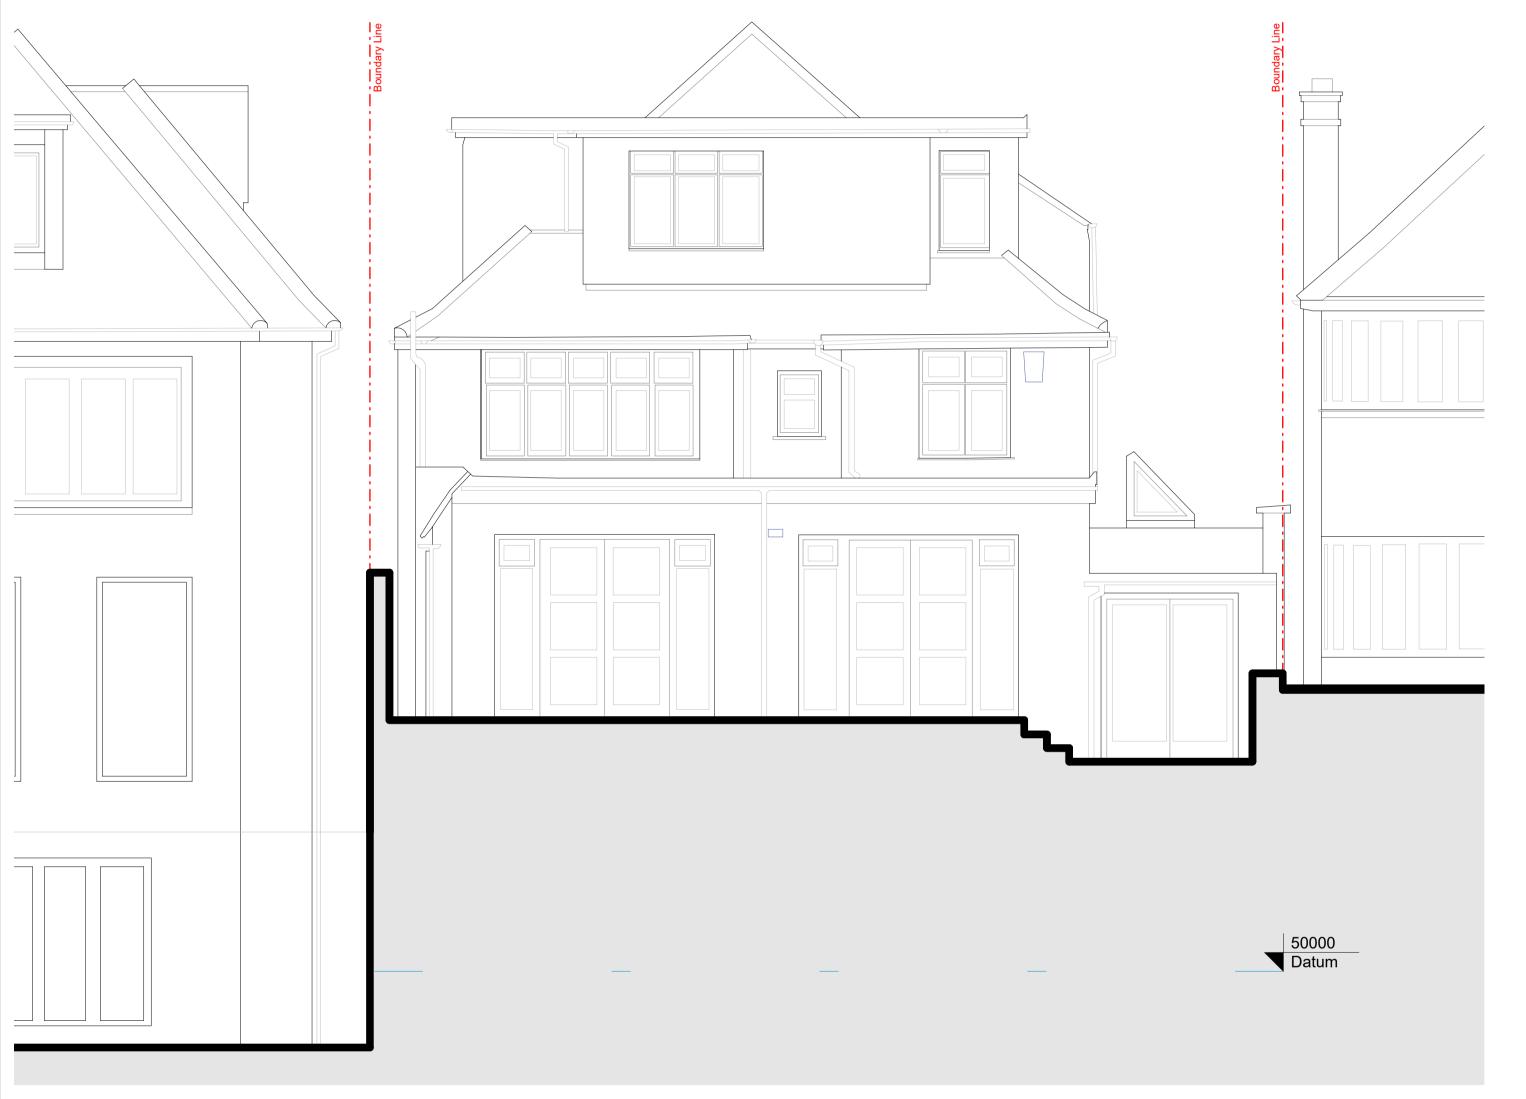

JZ
Scale
1:50

EL - Existing Rear Elevation

EL - Proposed Rear Elevation

| PLEASE NOTE:                                                                          | ADDITIONAL NOTES:                                                                                   |                | REVISIONS            |                                               |                | Client:                               |      |                |  |
|---------------------------------------------------------------------------------------|-----------------------------------------------------------------------------------------------------|----------------|----------------------|-----------------------------------------------|----------------|---------------------------------------|------|----------------|--|
| ALL DIMENSIONS TO BE VERIFIED ON SITE BEFORE FABRICATION.                             | Materials Key:                                                                                      | No             | Date                 | Issued For                                    | Issued By      | Private Client                        |      |                |  |
|                                                                                       | 01 - Light Brown Long Brick 02 - Travertino Stone Tile 03 - Dark Grey Zinc 04 - Dark Red/ Grey Tile |                | 26.06.23<br>11.09.23 | First Issue For Comments Post Pre-App Updates | JZ<br>JZ       |                                       |      |                |  |
| 2. CONTRACTOR TO REFER TO ENGINEERS DRAWINGS BEFORE PROCEEDING WITH WORKS.            |                                                                                                     | P2<br>P3<br>P4 | 02.10.23             | Planning Application Application Submission   | JZ<br>JZ<br>JZ | Project: 65 Highfield Gardens, London |      |                |  |
| 3. ALL DRAWINGS AND DESIGNS ARE THE INTELLECTUAL PROPERTY OF THE ARCHITECT AND        |                                                                                                     |                |                      |                                               |                | Tittle:                               |      |                |  |
| MAY NOT BE DISTRIBUTED, COPIED OR ISSUED WITHOUT WRITTEN PERMISSION OF THE ARCHITECT. |                                                                                                     |                |                      |                                               |                | Existing and Proposed Rear Elevation  |      |                |  |
|                                                                                       |                                                                                                     |                |                      |                                               |                | Drawn:                                | Chk: | Project Number |  |
| 4. THE ARCHITECT OWNS THE COPYRIGHT IN ALL                                            | 1:50 @ A1 / 1:100 @ A3                                                                              |                |                      |                                               |                | JZ                                    | YP   | 2308           |  |
| ORIGINAL WORKS PRODUCED IN THE PERFORMANCE                                            |                                                                                                     |                |                      |                                               |                |                                       | I    |                |  |