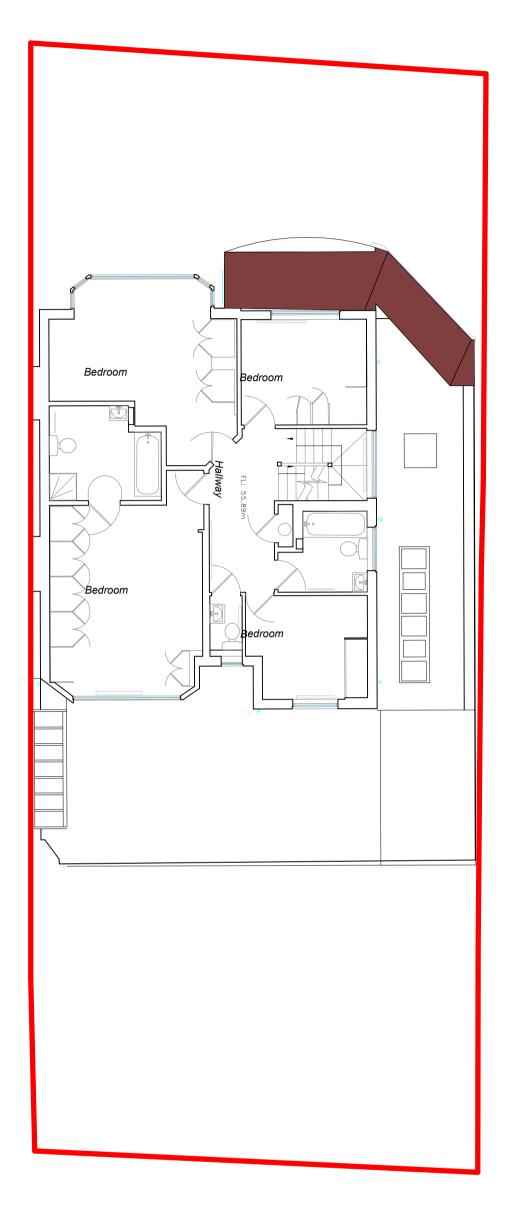

+ 01 Existing First Floor Plan

| S.79m<br>FL: S8.79m<br>Hallway<br>FL: S8.78m<br>Bedroon |
|---------------------------------------------------------|
|                                                         |