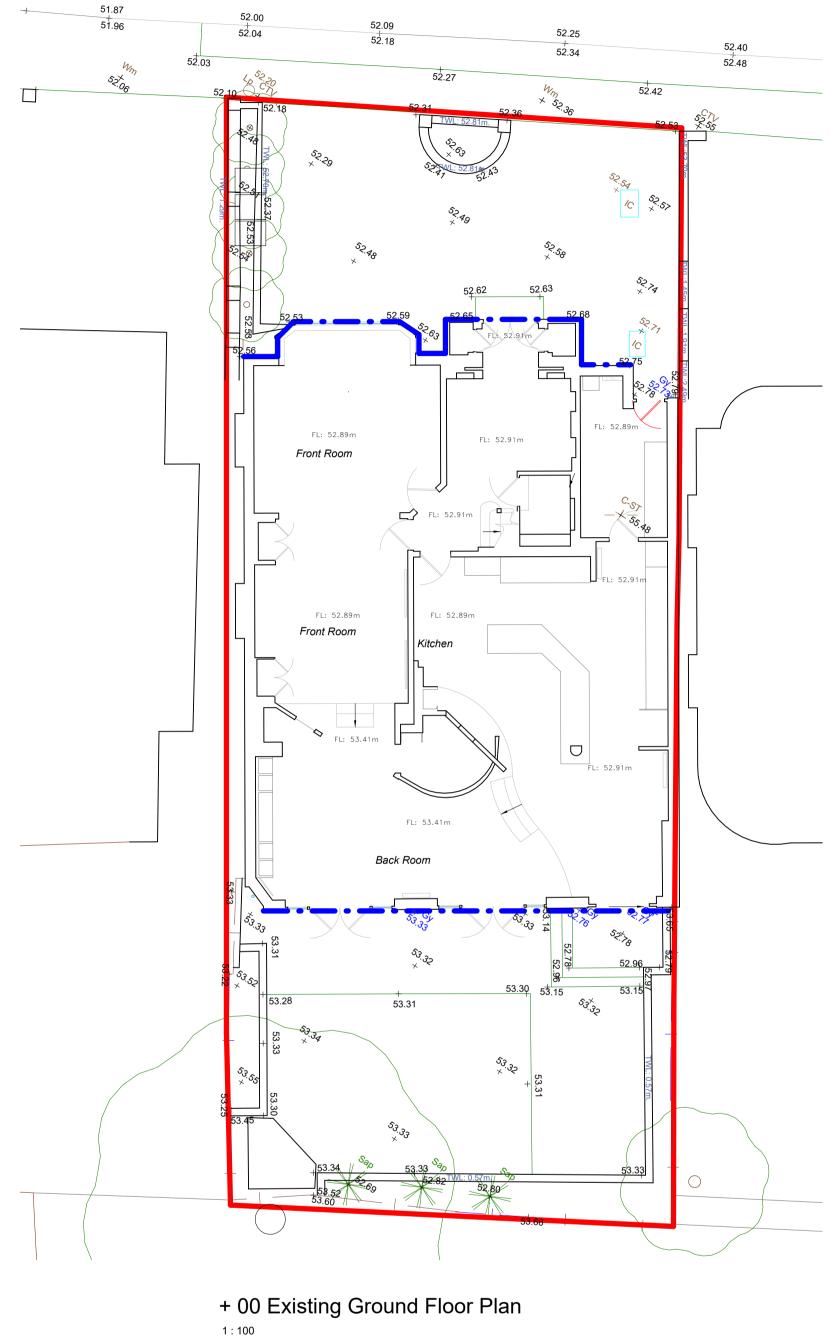

|  | PLEASE NOTE:                                                                                                                           | ADDITIONAL NOTES:                                                           | REVISIO | SIONS | 6        |                          |           | Client:              |            |
|--|----------------------------------------------------------------------------------------------------------------------------------------|-----------------------------------------------------------------------------|---------|-------|----------|--------------------------|-----------|----------------------|------------|
|  | 1. ALL DIMENSIONS TO BE VERIFIED ON SITE<br>BEFORE FABRICATION.                                                                        |                                                                             | No      |       | Date     | Issued For               | Issued By | Private Client       |            |
|  |                                                                                                                                        | 65 Highfield Gardens                                                        | P1      |       | 26.06.23 | First Issue For Comments | JZ        |                      |            |
|  |                                                                                                                                        | Existing GIA Area                                                           | P2      |       | 11.09.23 | Post Pre-App Updates     | JZ        | Project:             |            |
|  | 2. CONTRACTOR TO REFER TO ENGINEERS DRAWINGS                                                                                           |                                                                             | P3      | ; (   | 02.10.23 | Planning Application     | JZ        |                      |            |
|  | BEFORE PROCEEDING WITH WORKS.                                                                                                          | Ground Floor : 154.2 sqm<br>First Floor: 85.9 sqm<br>Second Floor: 46.7 sqm | P4      |       | 27.10.23 | Application Submission   | JZ        | 65 Highfield Gardens | s, Lo      |
|  | 3. ALL DRAWINGS AND DESIGNS ARE THE                                                                                                    |                                                                             |         |       |          |                          |           | Tittle:              |            |
|  | INTELLECTUAL PROPERTY OF THE ARCHITECT AND<br>MAY NOT BE DISTRIBUTED, COPIED OR ISSUED<br>WITHOUT WRITTEN PERMISSION OF THE ARCHITECT. | Total GIA 286.8 sqm                                                         |         |       |          |                          |           | Existing Floor Plans |            |
|  | WITHOUT WRITTEN PERMISSION OF THE ARCHITECT.                                                                                           |                                                                             |         |       |          |                          |           |                      |            |
|  |                                                                                                                                        |                                                                             |         |       |          |                          |           | Drawn:               | Chk:       |
|  | 4. THE ARCHITECT OWNS THE COPYRIGHT IN ALL<br>ORIGINAL WORKS PRODUCED IN THE PERFORMANCE<br>OF THIS PROJECT                            | 1:100 @ A1 / 1:200 @ A3                                                     |         |       |          |                          |           | JZ                   | YP         |
|  |                                                                                                                                        |                                                                             |         |       |          |                          |           | Scale [              | Drawing No |
|  |                                                                                                                                        | meters 2 4 6 8 10                                                           |         |       |          |                          |           | 1:100                | 0100       |