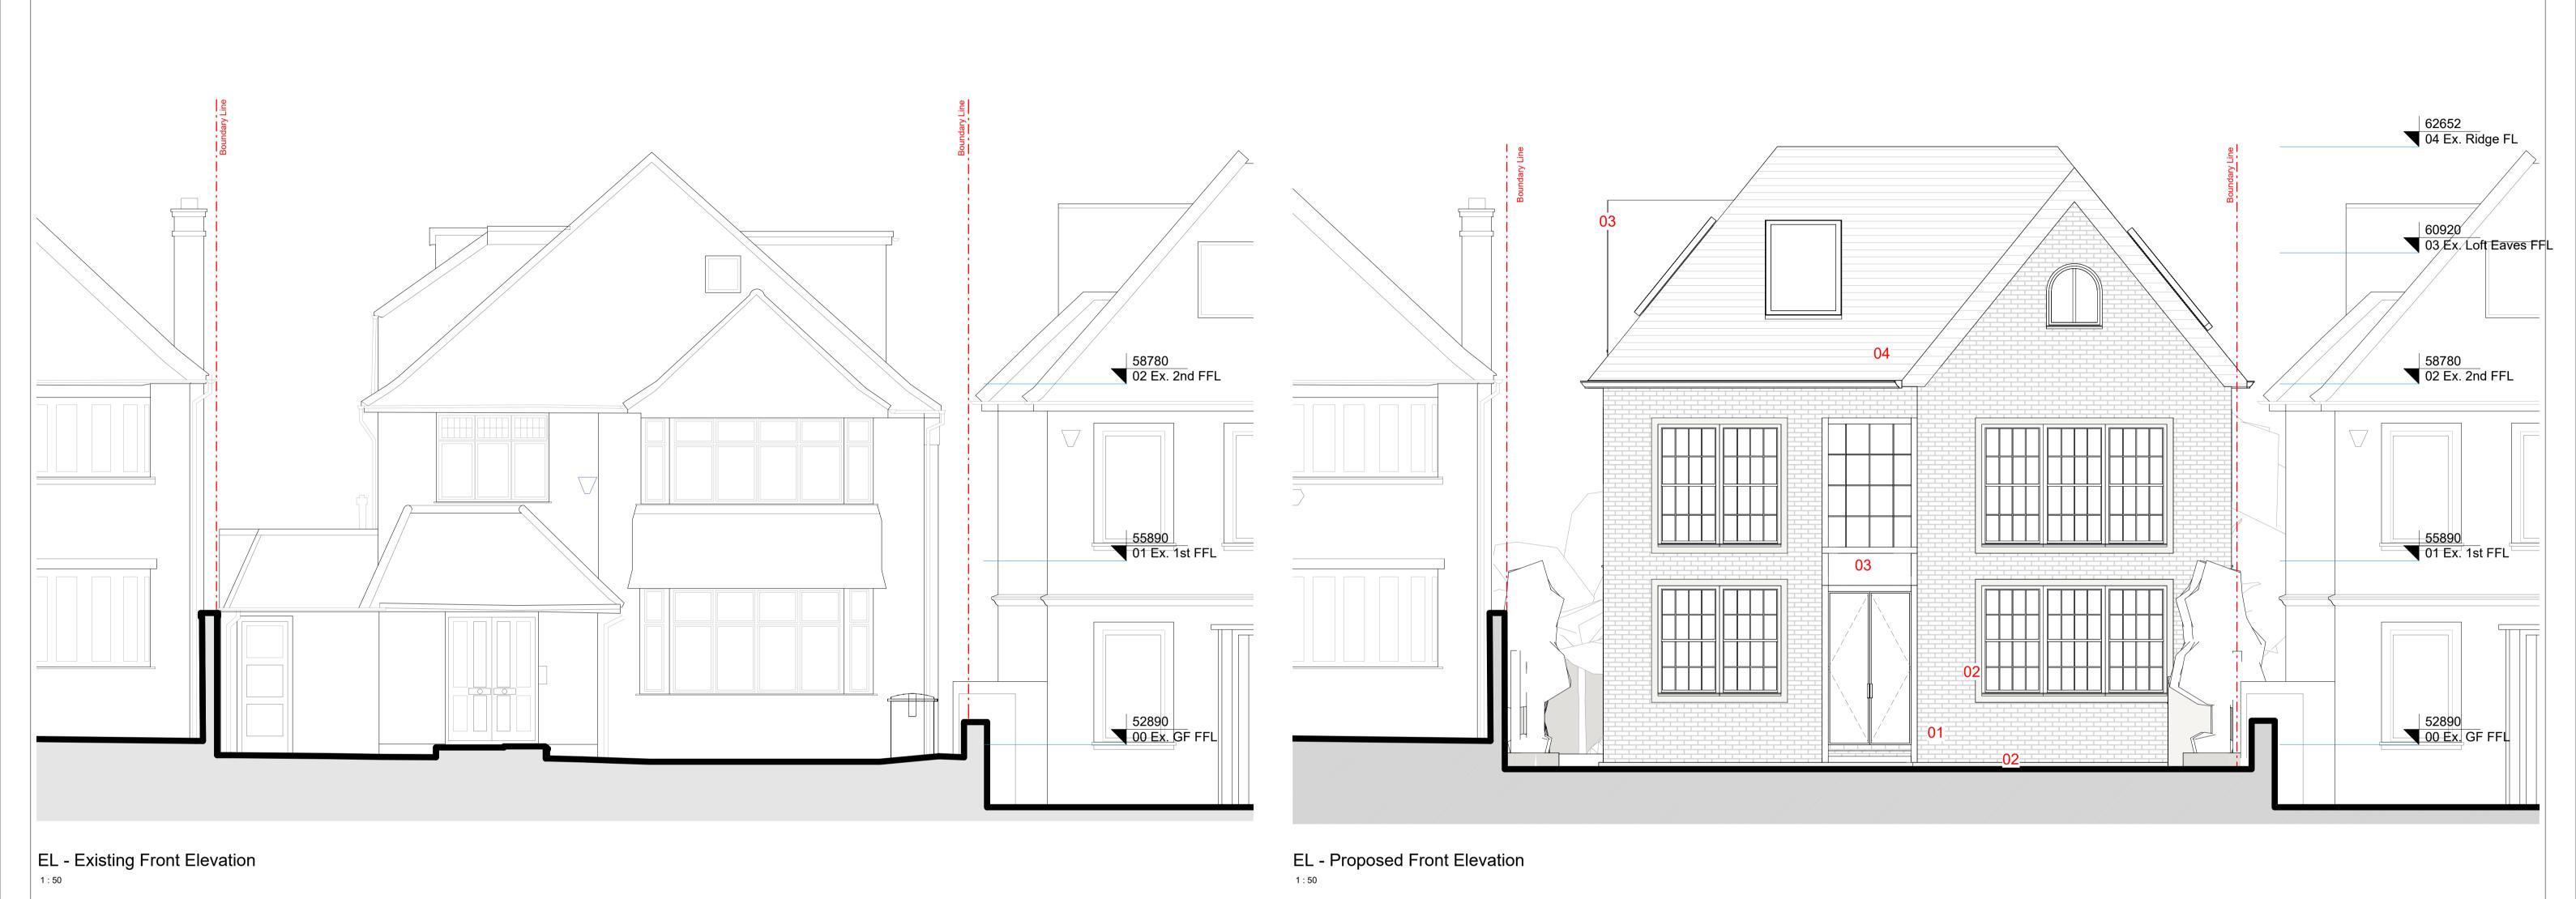

Client: ADDITIONAL NOTES: PLEASE NOTE: REVISIONS Private Client 1. ALL DIMENSIONS TO BE VERIFIED ON SITE BEFORE FABRICATION. Issued For Materials Key: P1 P2 P3 P4 JZ JZ JZ JZ 26.06.23 First Issue For Comments 01 - Light Brown Long Brick 02 - Travertino Stone Tile 03 - Dark Grey Zinc 04 - Dark Red/ Grey Tile Post Pre-App Updates 11.09.23 Project: Planning Application
Application Submission 02.10.23 CONTRACTOR TO REFER TO ENGINEERS DRAWINGS BEFORE PROCEEDING WITH WORKS. 27.10.23 65 Highfield Gardens, London I G U A N A A R C H I T E C T S 3. ALL DRAWINGS AND DESIGNS ARE THE INTELLECTUAL PROPERTY OF THE ARCHITECT AND MAY NOT BE DISTRIBUTED, COPIED OR ISSUED WITHOUT WRITTEN PERMISSION OF THE ARCHITECT. Existing and Proposed Front Elevation Office Architecture: 07554 695 226 Project Number: info@iguana-architects.com 4. THE ARCHITECT OWNS THE COPYRIGHT IN ALL ORIGINAL WORKS PRODUCED IN THE PERFORMANCE OF THIS PROJECT 2308 1:50 @ A1 / 1:100 @ A3 Scale WWW.IGUANA-ARCHITECTS.COM Drawing No 1:50 0410