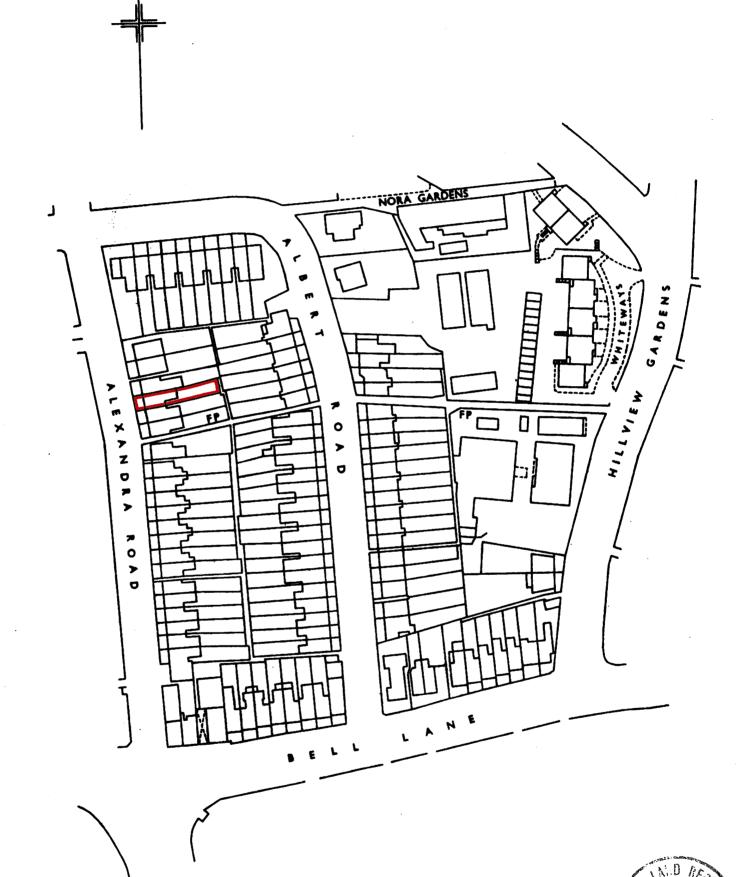

## H. M. LAND REGISTRY GENERAL MAP

1

MIDDLESEX SHEET TQ 2389 SECTION AB (NATIONAL GRID)

8cale 1/1250

HENDON PARISH

Old Reference. MIDDLESEX XI 7 BQ Made and printed by the Director General of the Ordnance Survey, Chessington, Surrey. 1961 for HMLR (1) Crown Copyright 1961

## Filed Plan of Title No. MX 440145

This is a copy of the title plan on 6 FEB 2023 at 11:34:58. This copy does not take account of any application made after that time even if still pending in HM Land Registry when this copy was issued.

This copy is not an 'Official Copy' of the title plan. An official copy of the title plan is admissible in evidence in a court to the same extent as the original. A person is entitled to be indemnified by the registrar if he or she suffers loss by reason of a mistake in an official copy. If you want to obtain an official copy, the HM Land Registry web site explains how to do this.

HM Land Registry endeavours to maintain high quality and scale accuracy of title plan images. The quality and accuracy of any print will depend on your printer, your computer and its print settings. This title plan shows the general position, not the exact line, of the boundaries. It may be subject to distortions in scale. Measurements scaled from this plan may not match measurements between the same points on the ground.

This title is dealt with by HM Land Registry, Wales Office.

© Crown Copyright. Produced by HM Land Registry. Further reproduction in whole or in part is prohibited without the prior written permission of Ordnance Survey. Licence Number 100026316.