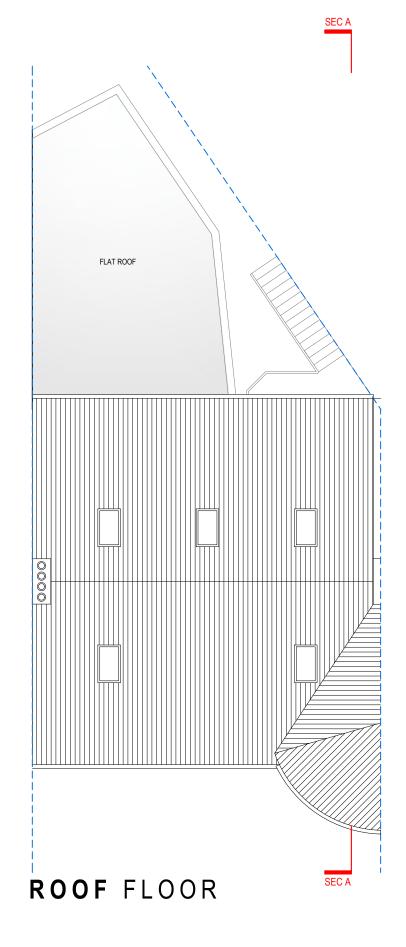

| REFERENCE: | 3 COURTLAND ROAD, IFFLEY, OXFORD OX4 4HZ, UK |                  |  |
|------------|----------------------------------------------|------------------|--|
| TITLE:     | PROPOSED DRAWING FLOOR PLANS                 |                  |  |
| PROJECT No | 2052                                         | DATE: 15-09-2023 |  |
| SHEET No   | P (                                          | )2               |  |