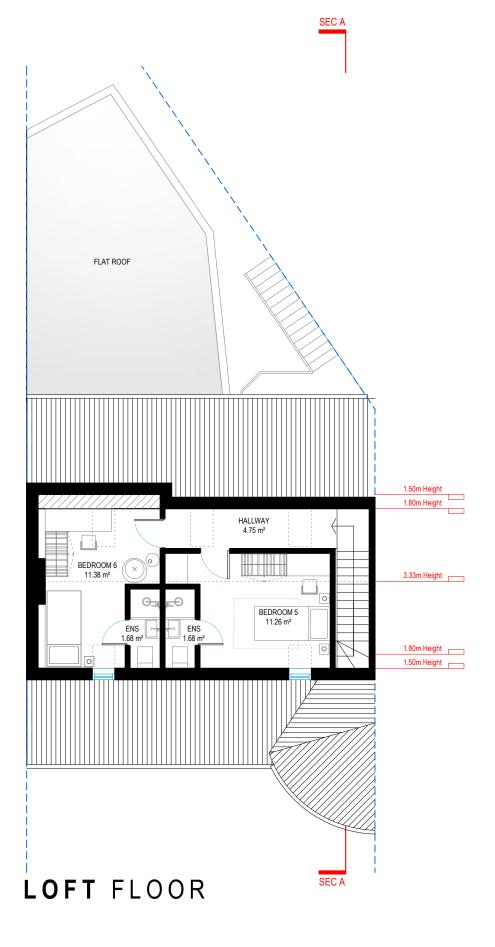

| REFERENCE: | 3 COURTLAND ROAD, IFFLEY, OXFORD OX4 4HZ, UK |                  |  |
|------------|----------------------------------------------|------------------|--|
| TITLE:     | PROPOSED DRAWING FLOOR PLANS                 |                  |  |
| PROJECT No | 2052                                         | DATE: 15-09-2023 |  |
| SHEET No   | P (                                          | )2               |  |