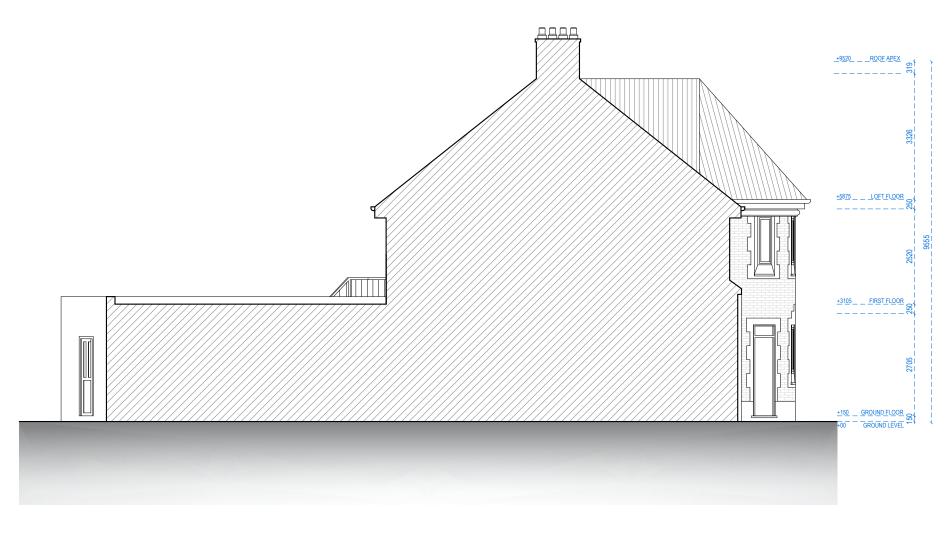

FRONT ELEVATION

LEFT ELEVATION

Address - Unit 4, Grosvenor Way, London E5 9ND Phone - 020 3781 8008 E-mail - office@redwoodsprojects.co.uk Web - www.redwoodsprojects.co.uk

Any errors on Dimensions to be reported to the Architect prior to commencement of Works. Dimensions and areas are based on survey information. This drawing is copyright © Redwoods Projects. All dimensions to be checked on site Prior work.