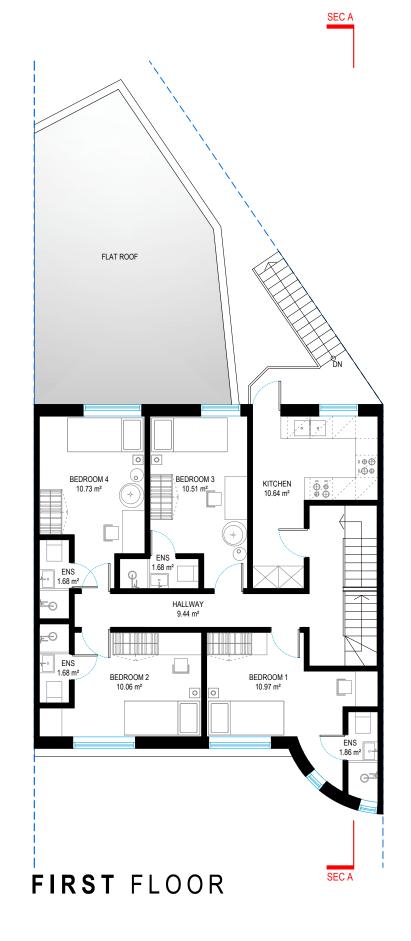

Address - Unit 4, Grosvenor Way, London E5 9ND Phone - 020 3781 8008

E-mail - office@redwoodsprojects.co.uk Web - www.redwoodsprojects.co.uk

Any errors on Dimensions to be reported to the Architect prior to commencement of Works. Dimensions and areas are based on survey information. This drawing is copyright © Redwoods Projects. All dimensions to be checked on site Prior work.

| REFERENCE: | 3 COURTLAND ROAD, IFFLEY, OXFORD OX4 4HZ, UK |                     |  |
|------------|----------------------------------------------|---------------------|--|
| TITLE:     | PROPOSED DRAWING<br>FLOOR PLANS              |                     |  |
| PROJECT No | 2052                                         | DATE:<br>15-09-2023 |  |
| SHEET No   | P (                                          | )1