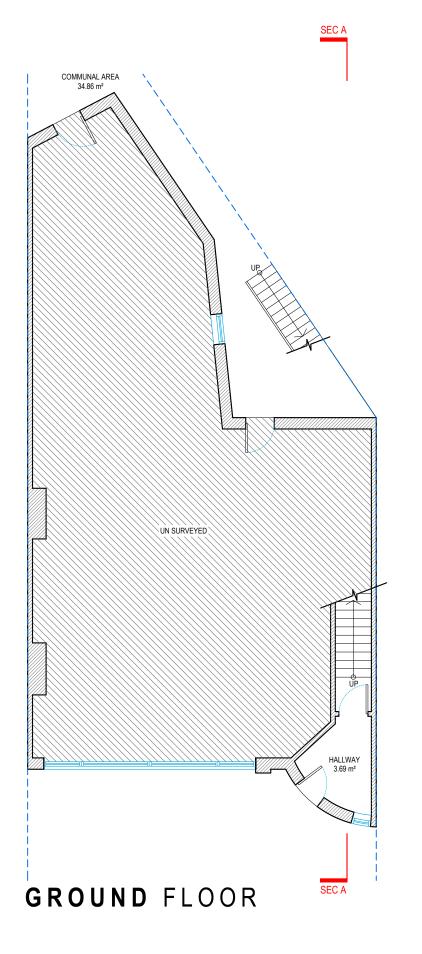

Address - Unit 4, Grosvenor Way, London E5 9ND Phone - 020 3781 8008

E-mail - office@redwoodsprojects.co.uk Web - www.redwoodsprojects.co.uk

Any errors on Dimensions to be reported to the Architect prior to commencement of Works. Dimensions and areas are based on survey information. This drawing is copyright © Redwoods Projects. All dimensions to be checked on site Prior work.

| REFERENCE: | 3 COURTLAND ROAD, IFFLEY, OXFORD OX4 4HZ, UK |                     |  |
|------------|----------------------------------------------|---------------------|--|
| TITLE:     | PROPOSED DRAWING<br>FLOOR PLANS              |                     |  |
| PROJECT No | 2052                                         | DATE:<br>15-09-2023 |  |
| SHEET No   | P (                                          | )