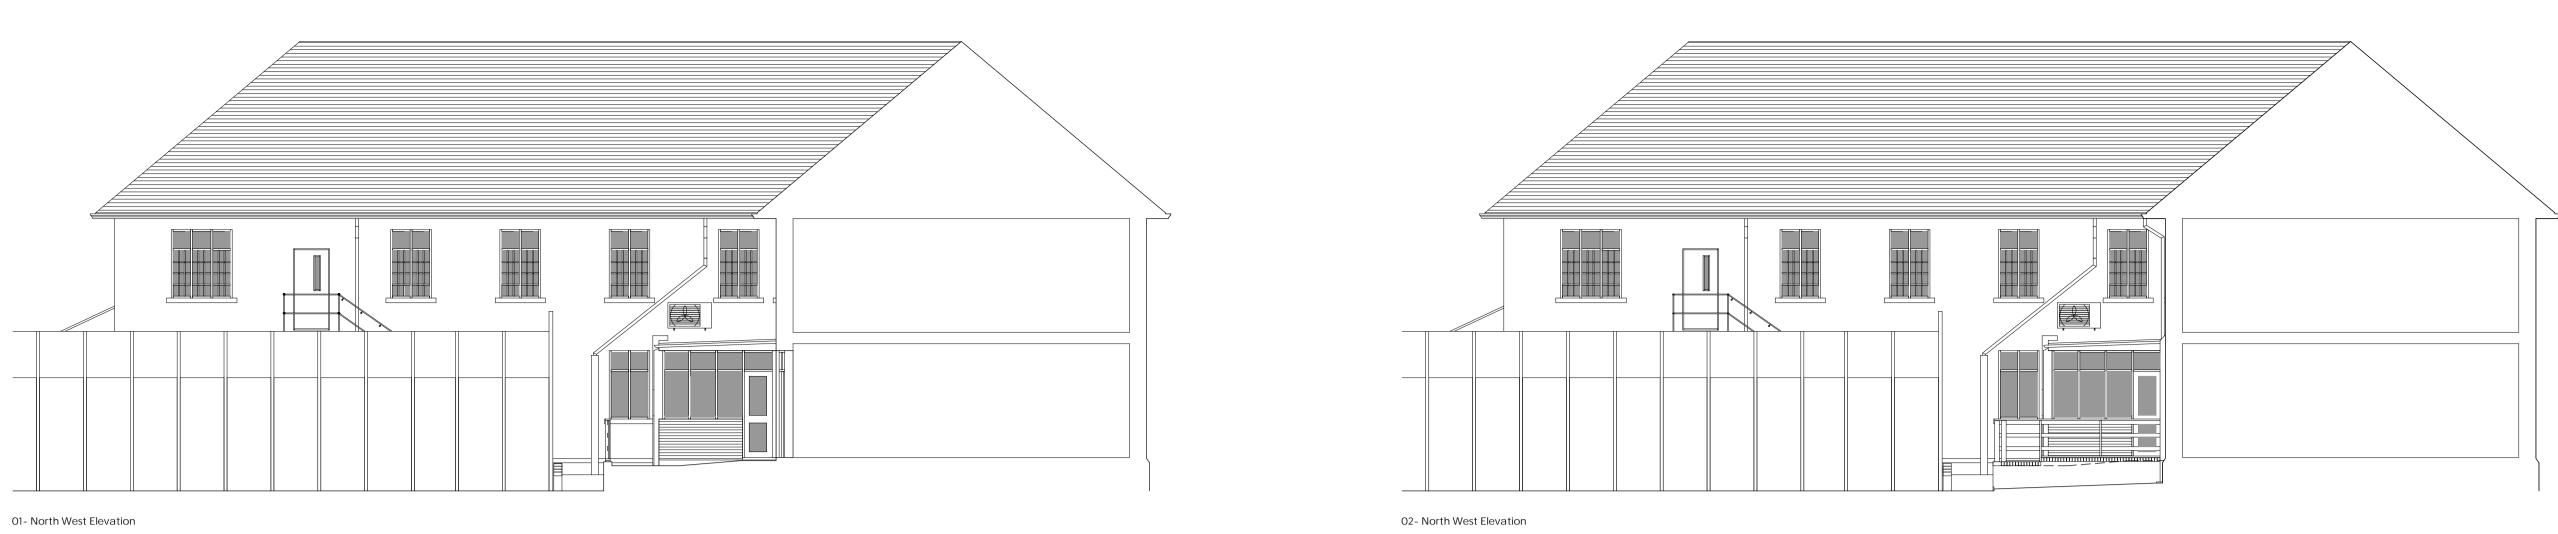

03- North East Elevation

05- South West Elevation

04- North East Elevation

Above indicates section/elevation locations

|                                                                                                                                                                      | revision                                                                                                                                  |
|----------------------------------------------------------------------------------------------------------------------------------------------------------------------|-------------------------------------------------------------------------------------------------------------------------------------------|
| client Oxford Health NHS Foundation Trust                                                                                                                            | date 10.23                                                                                                                                |
| project VT Garden, Warneford Hospital, Oxford                                                                                                                        | scale see plans @ A1                                                                                                                      |
| do not scale title Existing elevations                                                                                                                               | drawn JWR OD VOC                                                                                                                          |
| use dimensions only,<br>all discrepancies to be<br>reported to the architect.                                                                                        | check CMR                                                                                                                                 |
| copyright reserved. This drawing<br>may only be used for the client and location<br>specified, it may not be copied<br>or disclosed to any third party without prior | e: info@brinkarchitects.co.uk   t: 01280 850757<br>www.brinkarchitects.co.uk<br>the studio, friday's barn, crowfield, northants, nn13 5tw |
| written permission from brink architects ltd.                                                                                                                        | 1:100 2 3 4 5m                                                                                                                            |