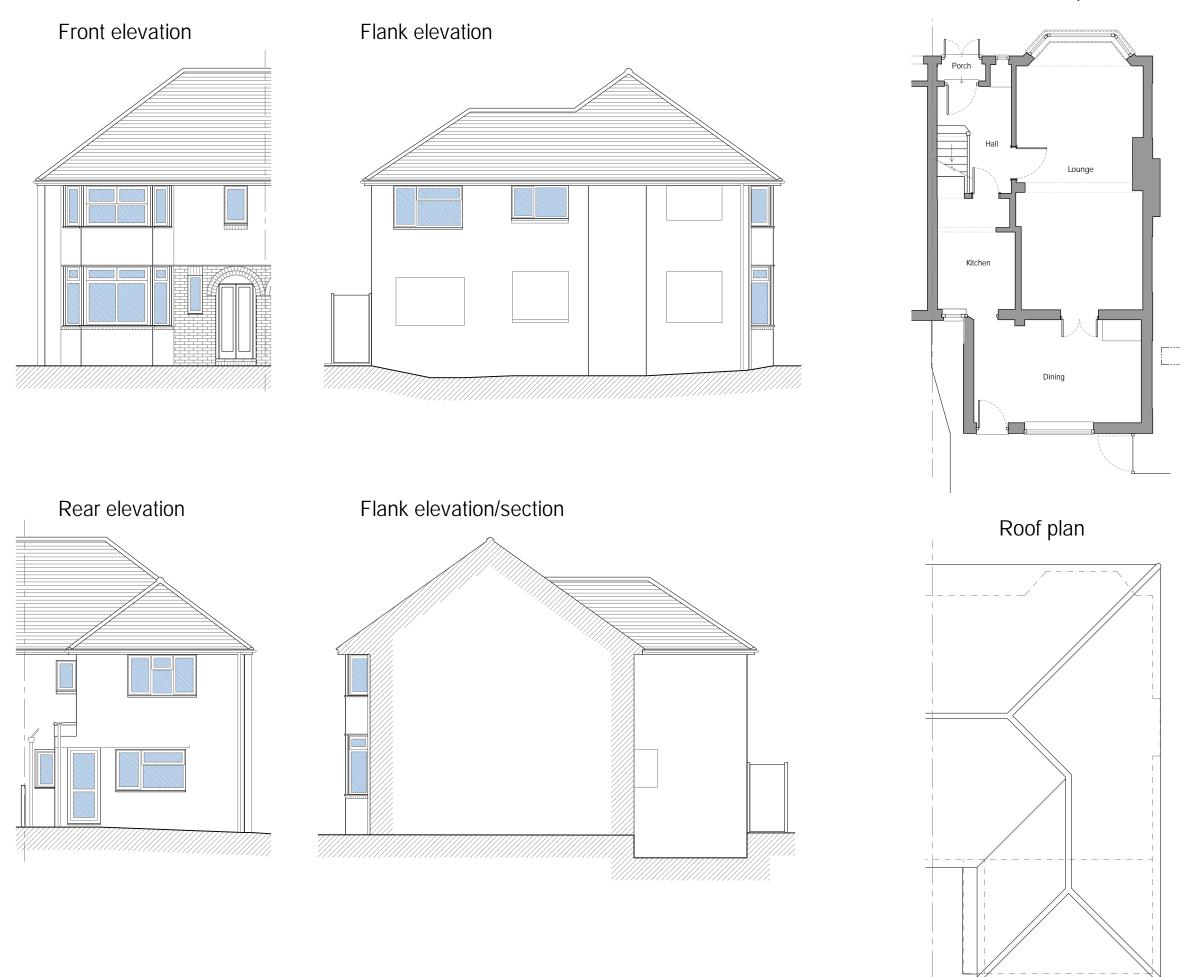

## Ground floor plan





## General Notes

General Notes: Do not scale, use figured dims only. Unless otherwise noted all dimensions are given in millimeters. All dims to be verified on site by the Contractor before work commences. If any discrepancies are found, Klech is to be notified immediately for amendments. All work to be carried out in stict accordance to relevant & current Briths Standwork to be carried out in stict accordance to studing Regulations. Where structural alterations take place, care must be taken by the Contractor to afford required restraint to all affacted areas during & after the building work. Where new loads are imposed on existing lintels, they must be checked by the Builder for adequacy & to LA & SE approval & replaced if necessary. Where applicable, this drawing must be read in co