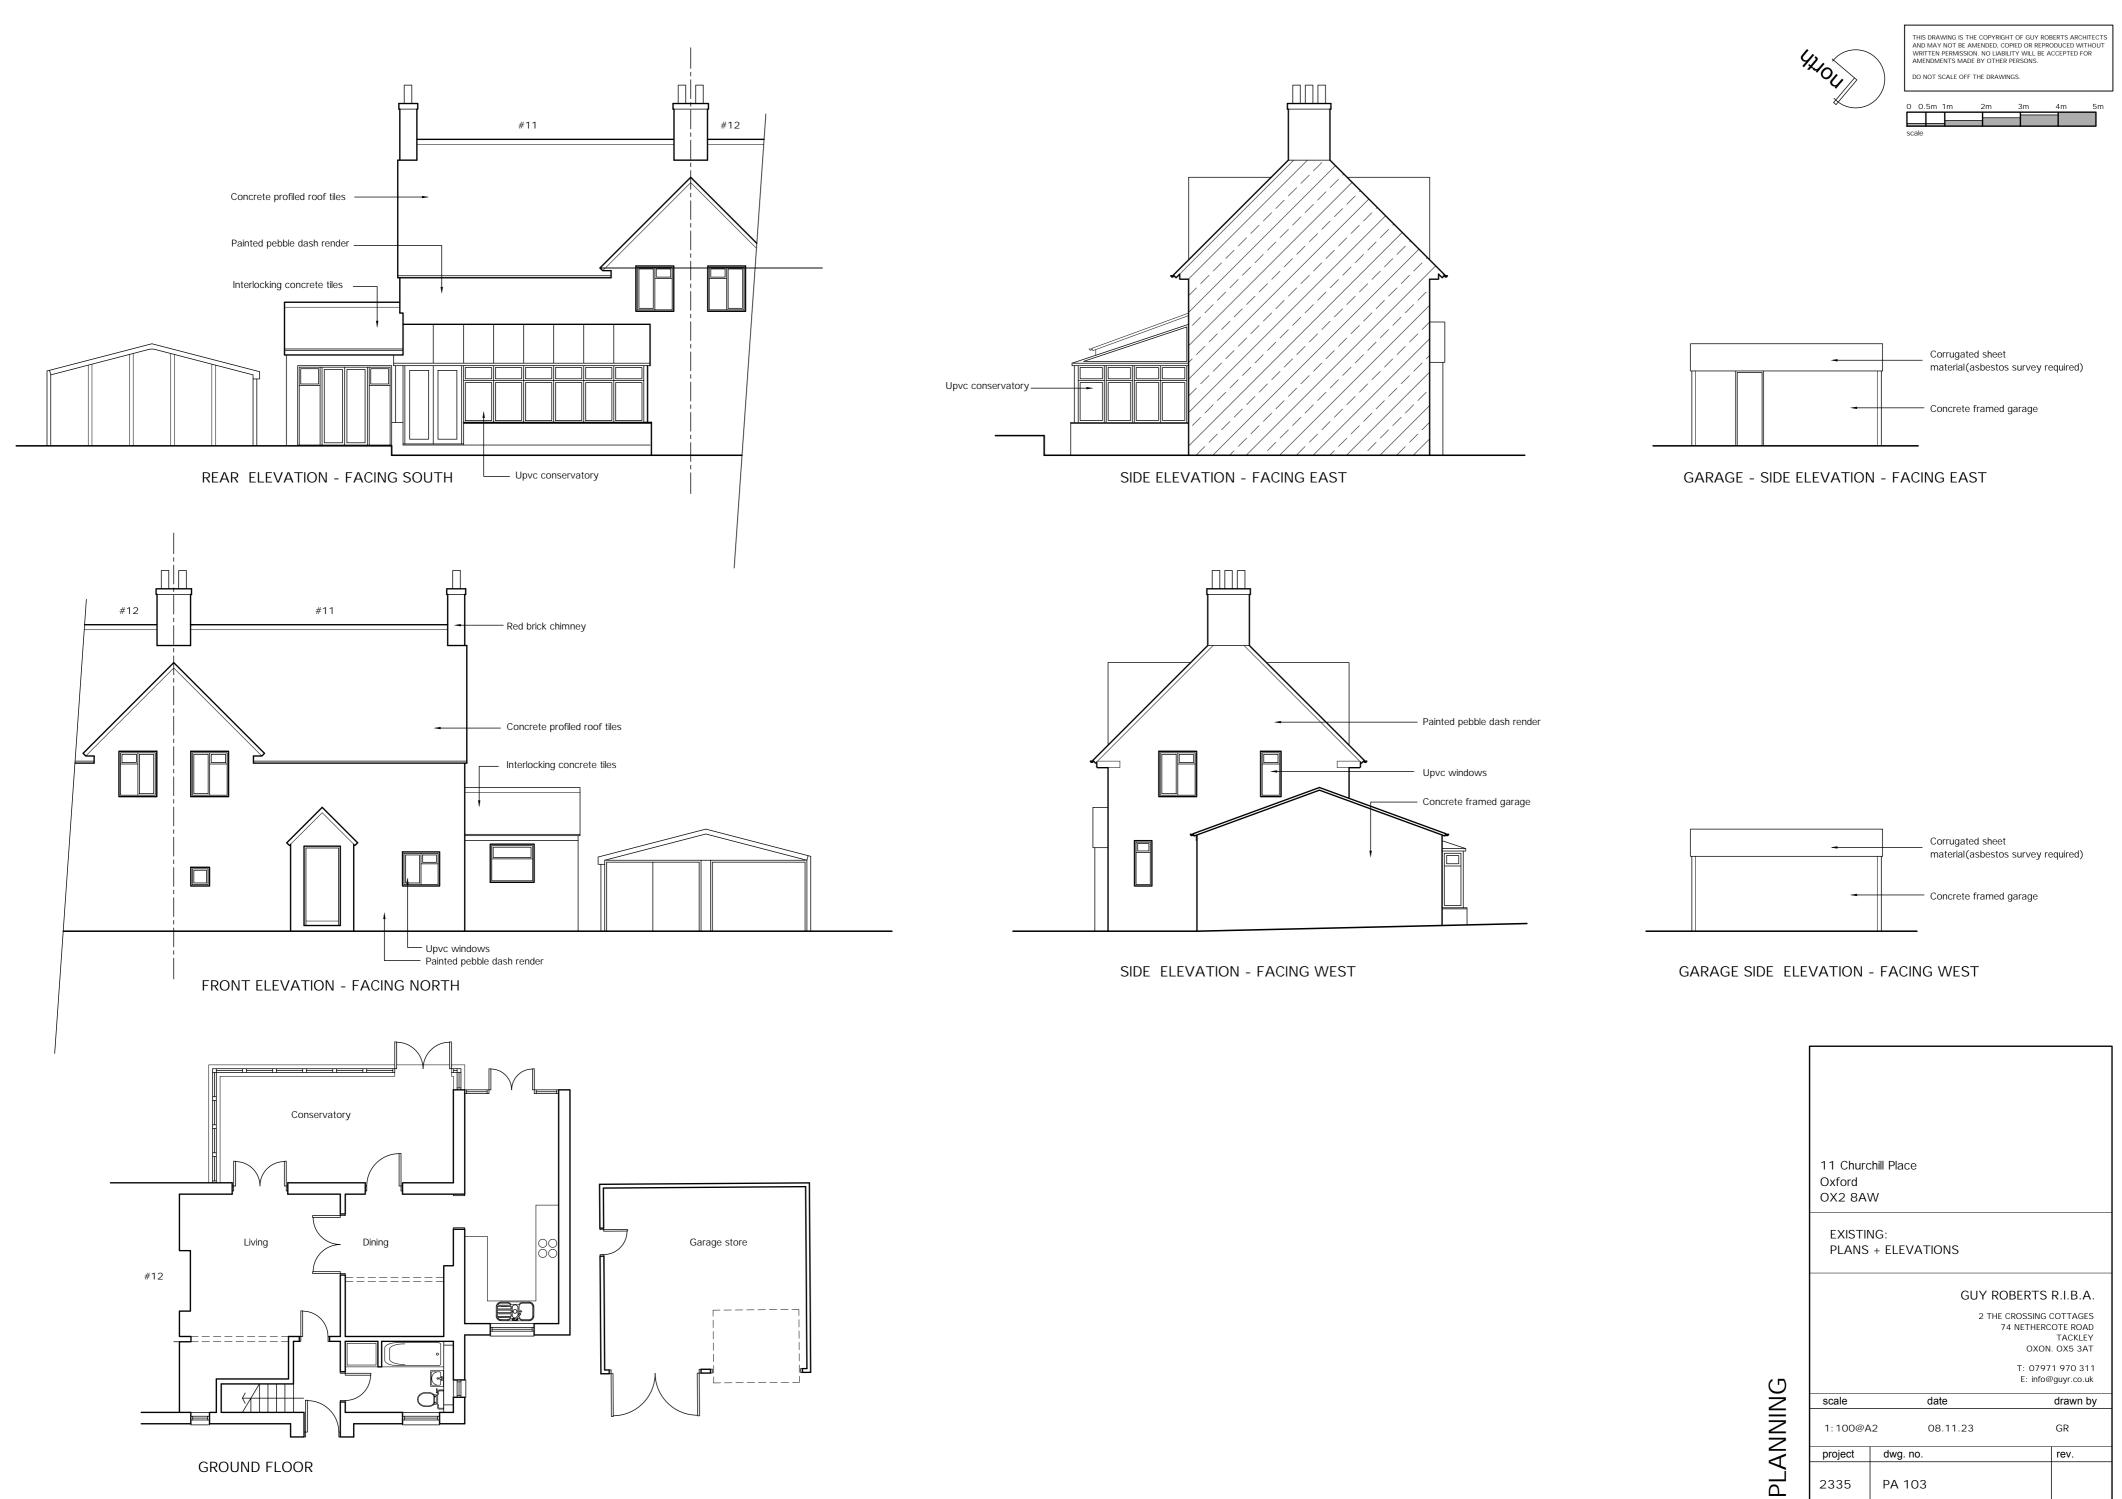

| 11 Churo<br>Oxford | chill Place           |                                                                                                                        |
|--------------------|-----------------------|------------------------------------------------------------------------------------------------------------------------|
| OX2 8A             | W                     |                                                                                                                        |
|                    |                       |                                                                                                                        |
| EXISTI             | NG:<br>S + ELEVATIONS |                                                                                                                        |
| PLANS              | + ELEVATIONS          |                                                                                                                        |
|                    |                       |                                                                                                                        |
|                    | GUY RO                | BERTS R.I.B.A.                                                                                                         |
|                    | 2 THE C               | ROSSING COTTAGES                                                                                                       |
|                    | 2 THE C               | ROSSING COTTAGES<br>NETHERCOTE ROAD<br>TACKLEY                                                                         |
|                    | 2 THE C               | CROSSING COTTAGES<br>4 NETHERCOTE ROAD<br>TACKLEY<br>OXON. OX5 3AT                                                     |
|                    | 2 THE C               | ROSSING COTTAGES<br>NETHERCOTE ROAD<br>TACKLEY                                                                         |
| scale              | 2 THE C               | ROSSING COTTAGES<br>NETHERCOTE ROAD<br>TACKLEY<br>OXON. OX5 3AT<br>T: 07971 970 311                                    |
| scale<br>1:100@/   | 2 THE C<br>74<br>date | CROSSING COTTAGES<br>NETHERCOTE ROAD<br>TACKLEY<br>OXON. OX5 3AT<br>T: 07971 970 311<br>E: info@guyr.co.uk             |
|                    | 2 THE C<br>74<br>date | CROSSING COTTAGES<br>NETHERCOTE ROAD<br>TACKLEY<br>OXON. OX5 3AT<br>T: 07971 970 311<br>E: info@guyr.co.uk<br>drawn by |