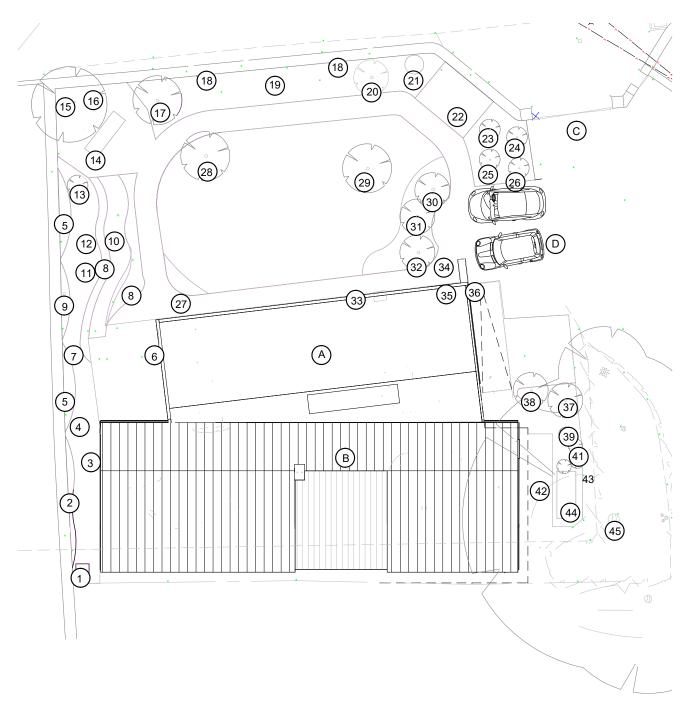

## Landscaping Key

- 1. Compost bin
- 2. Ivy (Ė) on wall
- 3. Outside tap
- . Native ferns & Spearmint
- lvy-leaved toadflax on wall (E) Electric point for stream
- 7. Wild Rose & Mints (E)
- 8. Wild strawberries, yellow flag, water mint, toadflax & irises
- 9. Honeysuckle (E)
- 10. Pondless stream
- 11. Rhubarb (E) transplanted
- 12. Asparagus (E) Transplanted
- 13. Winged spindle
- 14. Seating area
- 15. Fig (E)
- 16. Ivy on wall(E) & fan-trained cherry (E)
- 17. Crab apple
- 18. Climbing roses (E)
- 19. Plant border (Michaelmas daisies, valerian, lavenders, sedums, creeping phlox, poppies, roses, irises, wild strawberries, gladiolus byzantinium, Japanese anemones etc)
- 20. Dwarf Toffee Apple tree
- 21. Hibiscus (E)
- 22. Garden pod
- 23. Winter flowering honeysuckle
- 24. Native spindle (E)
- 25. Hydrangea Quercifolia (E)
- 26. Holly (E)
- 27. Cowslips
- 28. Apple
- 29. Cherry (E)
- 30. Hawthorn
- 31. Hazel
- 32. Underplanting: Snowdrops, grape hyacinths, irises, bluebells, poppies, cowslips, forget-me not & primroses (E)
- 33. Charging point for mower
- 34. Robinia (E)
- 35. Outside tap
- 36. Electric car charging point
- 37. Native silver birch
- 38. Bay tree
- 39. Underplanting of primroses, wild garlic, bluebells, hellebores & wild strawberries
- 40. Cornus (E)
- 41. Holly (E)
- 42. Box Hedge
- 43. Hazel (E)
- 44. Bin storage
- 45. Chestnut tree (E)

## Building Key

- A. Bedroom Wing
- B. Living Wing
- C. Shared entrance to the plot
- D Car Parking